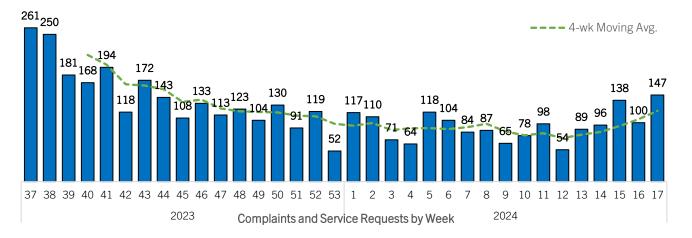

## Complaints and Requests for Service

| Total Complaints and         | Week 17 | Prev Week | Prev<br>Month<br>Avg | 2023 Weekly<br>Avg |
|------------------------------|---------|-----------|----------------------|--------------------|
| Service Requests<br>Received | 147     | 100       | 80                   | 145                |