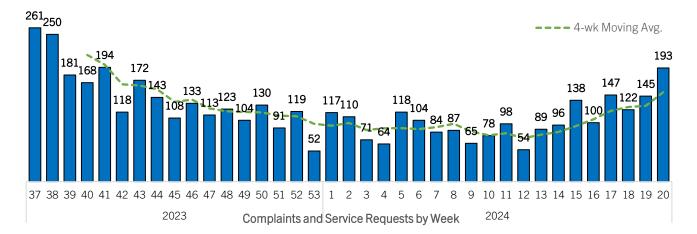

## Complaints and Requests for Service

| Total Complaints and         | Week 20 | Prev Week | Prev<br>Month<br>Avg | 2023 Weekly<br>Avg | Most Frequently Identified Location |           |                        |
|------------------------------|---------|-----------|----------------------|--------------------|-------------------------------------|-----------|------------------------|
| Service Requests<br>Received | 193     | 145       | 80                   | 145                | Bayfront Park                       | Gage Park | Mountain<br>Drive Park |