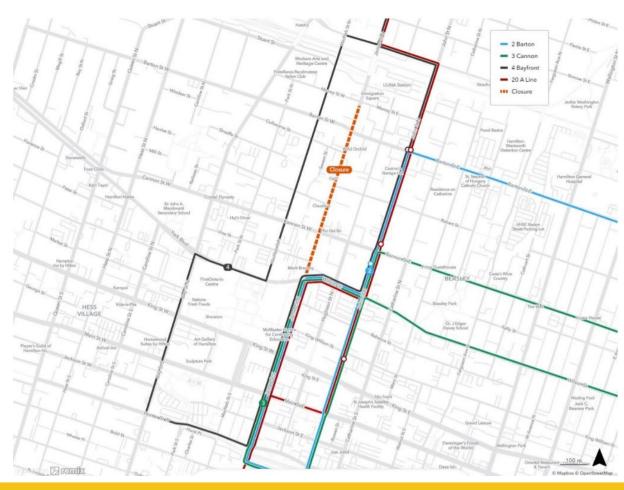

## Route Change

Route 20 A-LINE will be on detour due to closure on James St. N for Art Crawl.

- . Friday May 10, 2024, 5 PM -11 PM
- . Friday June 14, 2024, 5 PM -11 PM
- . Friday July 12, 2024, 5 PM -11 PM
- . Friday August 9, 2024, 5 PM -11 PM

**Northbound** – Buses on James St headed to Pier 8 will turn right on Main St, left on John St, left on Strachan St and right on James St to continue regular route.

**Southbound** – Buses on James St headed to the Hamilton Airport will turn left on Strachan St, right on John St, right on Wilson St and left on James St to continue regular route.