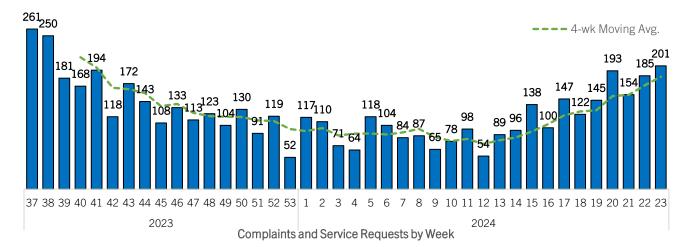

### **Complaints and Requests for Service**

| Total Complaints and             | Week 23 | Prev Week | Prev<br>Month<br>Avg | 2023 Weekly<br>Avg                    | Most Freq              | Most Frequently Identified Locations |           |
|----------------------------------|---------|-----------|----------------------|---------------------------------------|------------------------|--------------------------------------|-----------|
| Service Requests<br>Received     | 201     | 185       | 169                  | 145                                   | Vincent<br>Massey Park | Delta<br>Parkette                    | Gage Park |
| Complaint / Service Request Type |         |           |                      | Source of Complaint / Service Request |                        |                                      |           |
| Request to Enforce Protocol      |         | 35%       |                      | Concerned Citizen                     |                        | 75%                                  |           |
| Follow-up(s) to Previous Req     | uest    | 27%       |                      | Internal-Public Works                 |                        | 10%                                  |           |
| Reported Garbage/Debris          |         | 12%       |                      | BIA or Local Business                 |                        | 5%                                   |           |
| Health & Safety Concerns         |         | 6%        |                      | Councillor's Off                      | Councillor's Office    |                                      | 3%        |
| Reported Encampment              |         | 6%        |                      | Internal-Other                        |                        | 3%                                   |           |