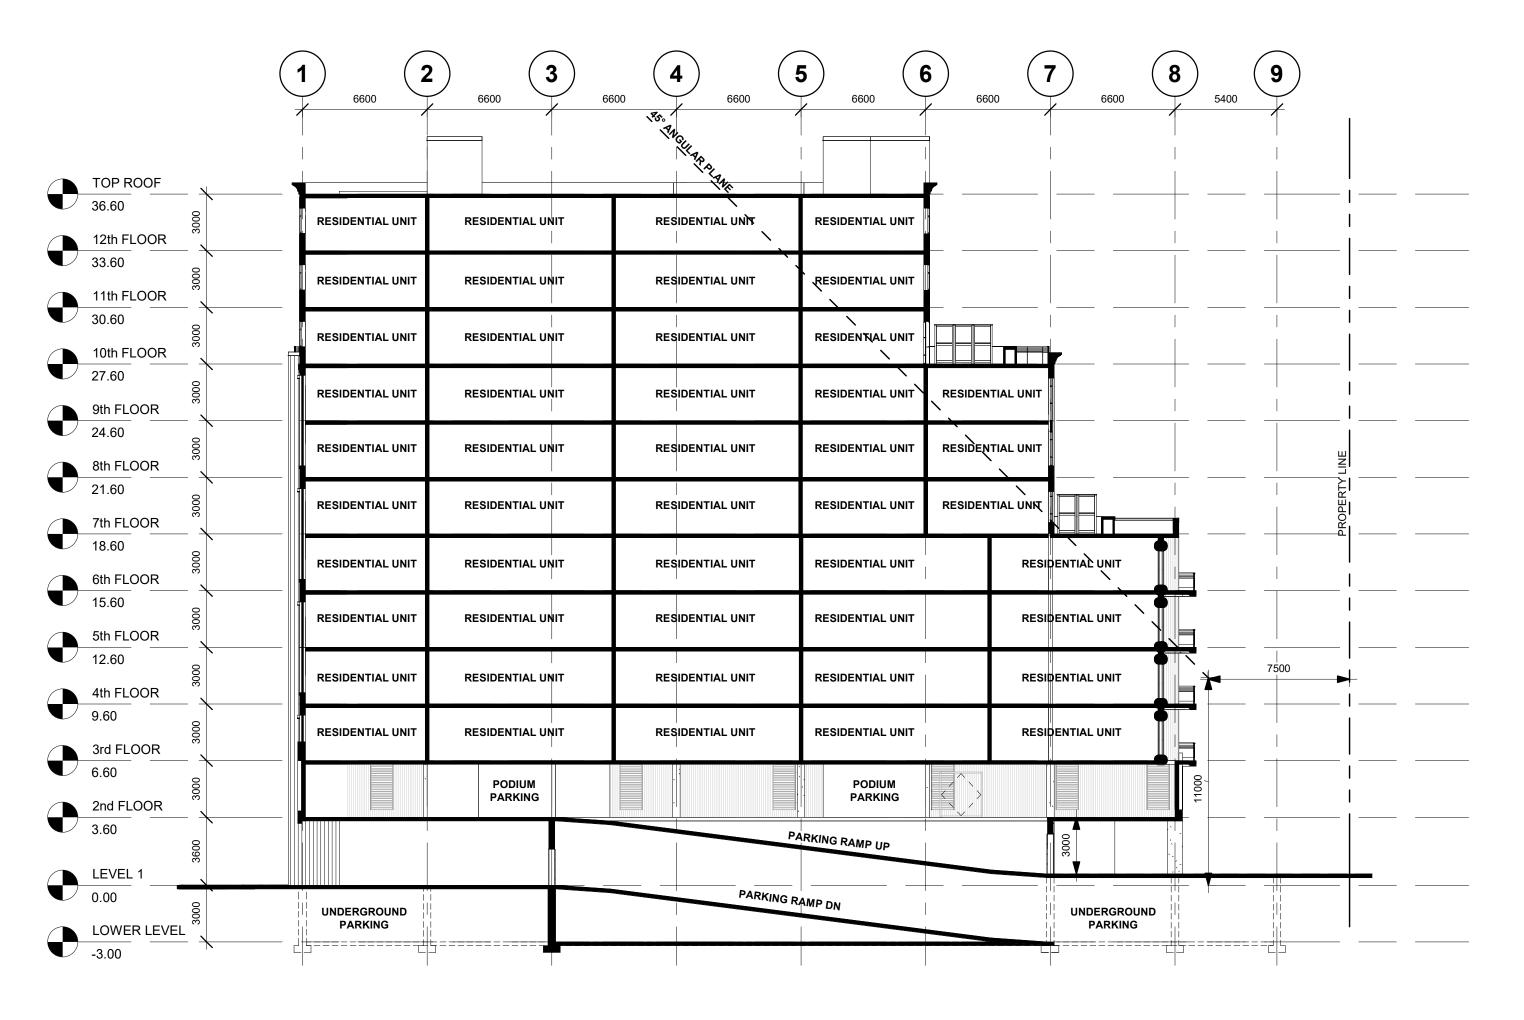

2 BUILDING SECTION
1:200

CONSTRUCTION

date init.

GENERAL NOTE: GENERAL NOTE:

THESE DRAWINGS ARE COPYRIGHT AND THE PROPERTY OF REINDERS + RIEDER LTD. THE DRAWINGS MAY NOT BE USED FOR CONSTRUCTION WITHOUT THE PERMISSION OF REINDERS + LAW LTD. AND UNLESS SEALED AND SIGNED BY THE ARCHITECT/ENGINEER REPRODUCTION OF THESE DRAWINGS WITHOUT THE CONSENT OF REINDERS + LAW IS STRICTLY PROHIBITED

25 RYMAL ROAD WEST HAMILTON, ON

**BUILDING SECTION** 

-REINDERS -+Law

ARCHITECTURE. ENGINEERING REINDERS + LAW LTD. Architects, Consulting Engineers & Project Managers

64 Ontario Street North MILTON, ON, L9T 2T1 T. 905.457.1618 F. 905.457.8852 WWW.REINDERS.CA