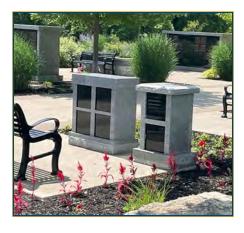

## **Columbarium Niches & Cremation Options**

#### Ridgeview - Granite Engraved Columbariums

Monument Columbarium with Engraved Plaque at Woodland Cemetery.

Ridgeview Columbarium 1 and 3\_\_\_\_\_\_\$2790.00 Ridgeview Octagon — Panels (R1, R2 and R6)\_\_\_\_\$2570.00

#### **Granite Engraved Columbariums**

Monument Columbarium with Engraved Plaque. Grove Cemetery, Eastlawn Cemetery, Mountview Gardens Cemetery, and Hamilton Cemetery (Sunken Gardens)

Granite Columbarium \_\_\_\_\_\$2790.00