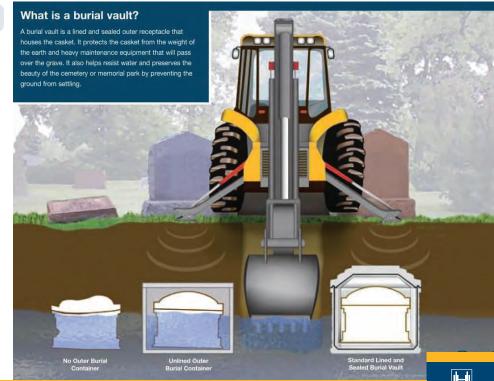

## Vaults and Outer Containers – Burials

Outer Burial Containers and Vaults are concrete shells protecting the casket from the weight of the land, moisture and shifting that can occur underground. A burial vault does not preserve your loved one rather ensures the natural burial process can take place without the influence of the environment. An Outer Burial Container or Vault is required for all Double Depth (8 ft) interments as outlined in our Cemetery By-Laws.