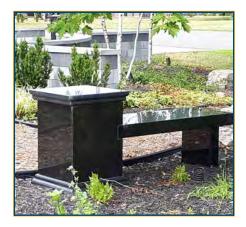

**Cremation benches** combine functionality with beauty, offering a personalized memorial that also serves as a place for quiet reflection. Crafted with care and available in various designs, these benches provide a unique and lasting tribute that blends seamlessly into the natural surroundings.

#### **Cremation Bench**

A Cremation bench marks the grave site of the deceased and serves as both a memorial and a place to rest, relax, and remember. An alternative to cremation scattering and ground burial, people can now have the ashes placed in a convenient location or a place with special meaning, with the cremated ashes of their loved ones placed in a cremation urn protected by a permanent memorial bench

Starting at \$9,380.00

(Includes Interment Right \$2,985.00)