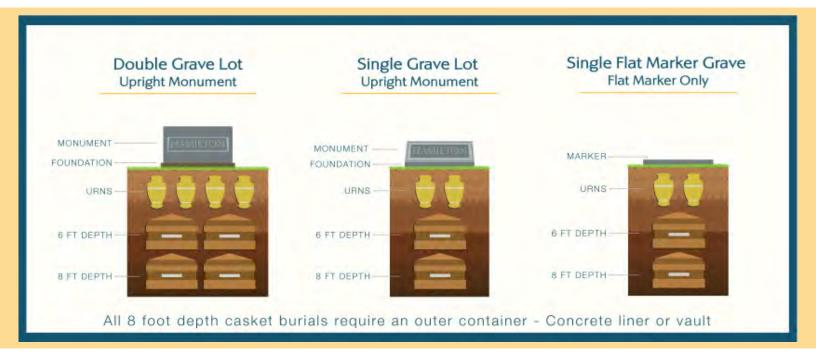

## Traditional Burial

| Graves - Permit flat marker memorials only in accordance with the cemetery by-laws                               |                             |
|------------------------------------------------------------------------------------------------------------------|-----------------------------|
| Single Grave in a Row (purchase at time of need only)                                                            | <b>\$1,390.00</b>           |
| Flat Marker Grave                                                                                                | \$2, <b>47</b> 5. <b>00</b> |
| <b>Lots -</b> Upright monuments permitted, one foot marker memorial only in accordance with the cemetery by-laws |                             |
| Single Grave Lot                                                                                                 | \$3,015.00                  |
| Two Grave Lot                                                                                                    | <b>\$5,780.00</b>           |
| Two Grave Lot (Maximum 6ft Depth - Select Cemeteries Only)                                                       | \$4,085.00                  |
| Three Grave Lot                                                                                                  | \$8,670.00                  |
| Four Grave Lot                                                                                                   | \$11,560.00                 |
| Premium - Two Grave Lot (Section 14 - Woodland)                                                                  | <b>\$7,630.00</b>           |
| Premium - Three Grave Lot (Section 14 - Woodland)                                                                | \$11,445.00                 |
| Premium - Four Grave Lot (Section 14 - Woodland)                                                                 | <b>\$15,260.00</b>          |
| Veteran's Section - Field of Honour  (Dept. of Veteran Affairs Upright Military Marker only)                     | \$1,230.00                  |

## Vaults and Outer Containers – Burials

Outer Burial Containers and Vaults are concrete shells protecting the casket from the weight of the land, moisture and shifting that can occur underground. A burial vault does not preserve your loved one rather ensures the natural burial process can take place without the influence of the environment. An Outer Burial Container or Vault is required for all Double Depth (8 ft) interments as outlined in our Cemetery By-Laws.