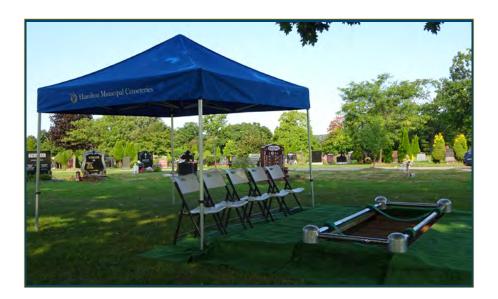

#### Cemetery Set-up

Graveside set-up includes lowering device (burial), greens, coco matting and sign at location.

#### **Additional Options**

Graveside Services Tent \_\_\_\_\_\_\$305.00 10 x 10 Tent and 6 chairs