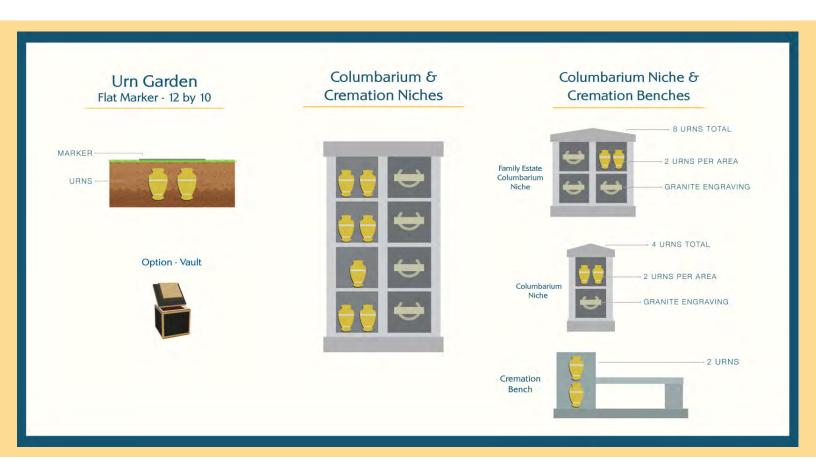

Choose from a range of thoughtfully designed interment options, including:

- \* Columbarium: Elegant, above-ground niches that offer a timeless way to safeguard urns, often in peaceful garden settings.
- \* Urn Gardens: Beautifully landscaped areas dedicated to the in-ground interment of cremated remains.
  - \* Scattering Gardens: Serene spaces where ashes can be gently scattered, surrounded by nature's beauty.
  - \* Personalized Memorial Options: Include private family niches, cremation benches, or other tributes to commemorate your loved one's life.

## **Cremation Only Sections**

A maximum of two (2) interments of cremated remains are permitted per urn garden grave or columbarium niche unless otherwise noted. Not available at all cemeteries

#### Urn Gardens - Flat marker memorials only in accordance with the cemetery by-laws

Urn Garden Grave - In Ground 12"x10" Flat Marker Only \_\_\_\_\_\_\$1,195.00

Urn Garden Grave - In Ground 12"x24", 20"x16", 20"x10", 24"x18" Flat Marker Only \_\_\_\_\_\$1,575.00

Urn Gardens - Small upright memorial requiring a foundation

Urn Garden In Ground 24"x12" Foundation Size - Upright Monument\_\_\_\_\_\$1,830.00

## **Columbarium Niches & Cremation Options**

## **Cremation Options - Private Family Niches & Cremation Benches**

Choosing a final resting place is an important part of choosing cremation. We understand the importance of creating a lasting and meaningful tribute to your loved ones. That is why we offer a variety of memorial options, including private family niches and cremation benches, available across most of our serene cemetery locations.

Our **private family niches** provide an intimate and exclusive space for families to preserve their legacy together. These elegant and customizable structures are a timeless way to honor your loved ones in a peaceful setting.

**Cremation benches** combine functionality with beauty, offering a personalized memorial that also serves as a place for quiet reflection. Crafted with care and available in various designs, these benches provide a unique and lasting tribute that blends seamlessly into the natural surroundings.

#### Family Estate Niche

A Family Estate Niche is private columbarium and is a sacred final resting place and a lasting memorial. The Family Estate Niches are above ground units. These Family Estate Niches can have two or four panels and can accommodate up to four or eight urns. The Family Estate Niches are granite and can be customized with engraving, pictures and the colour of the granite. The ashes placed in a cremation urn are protected by a permanent memorial