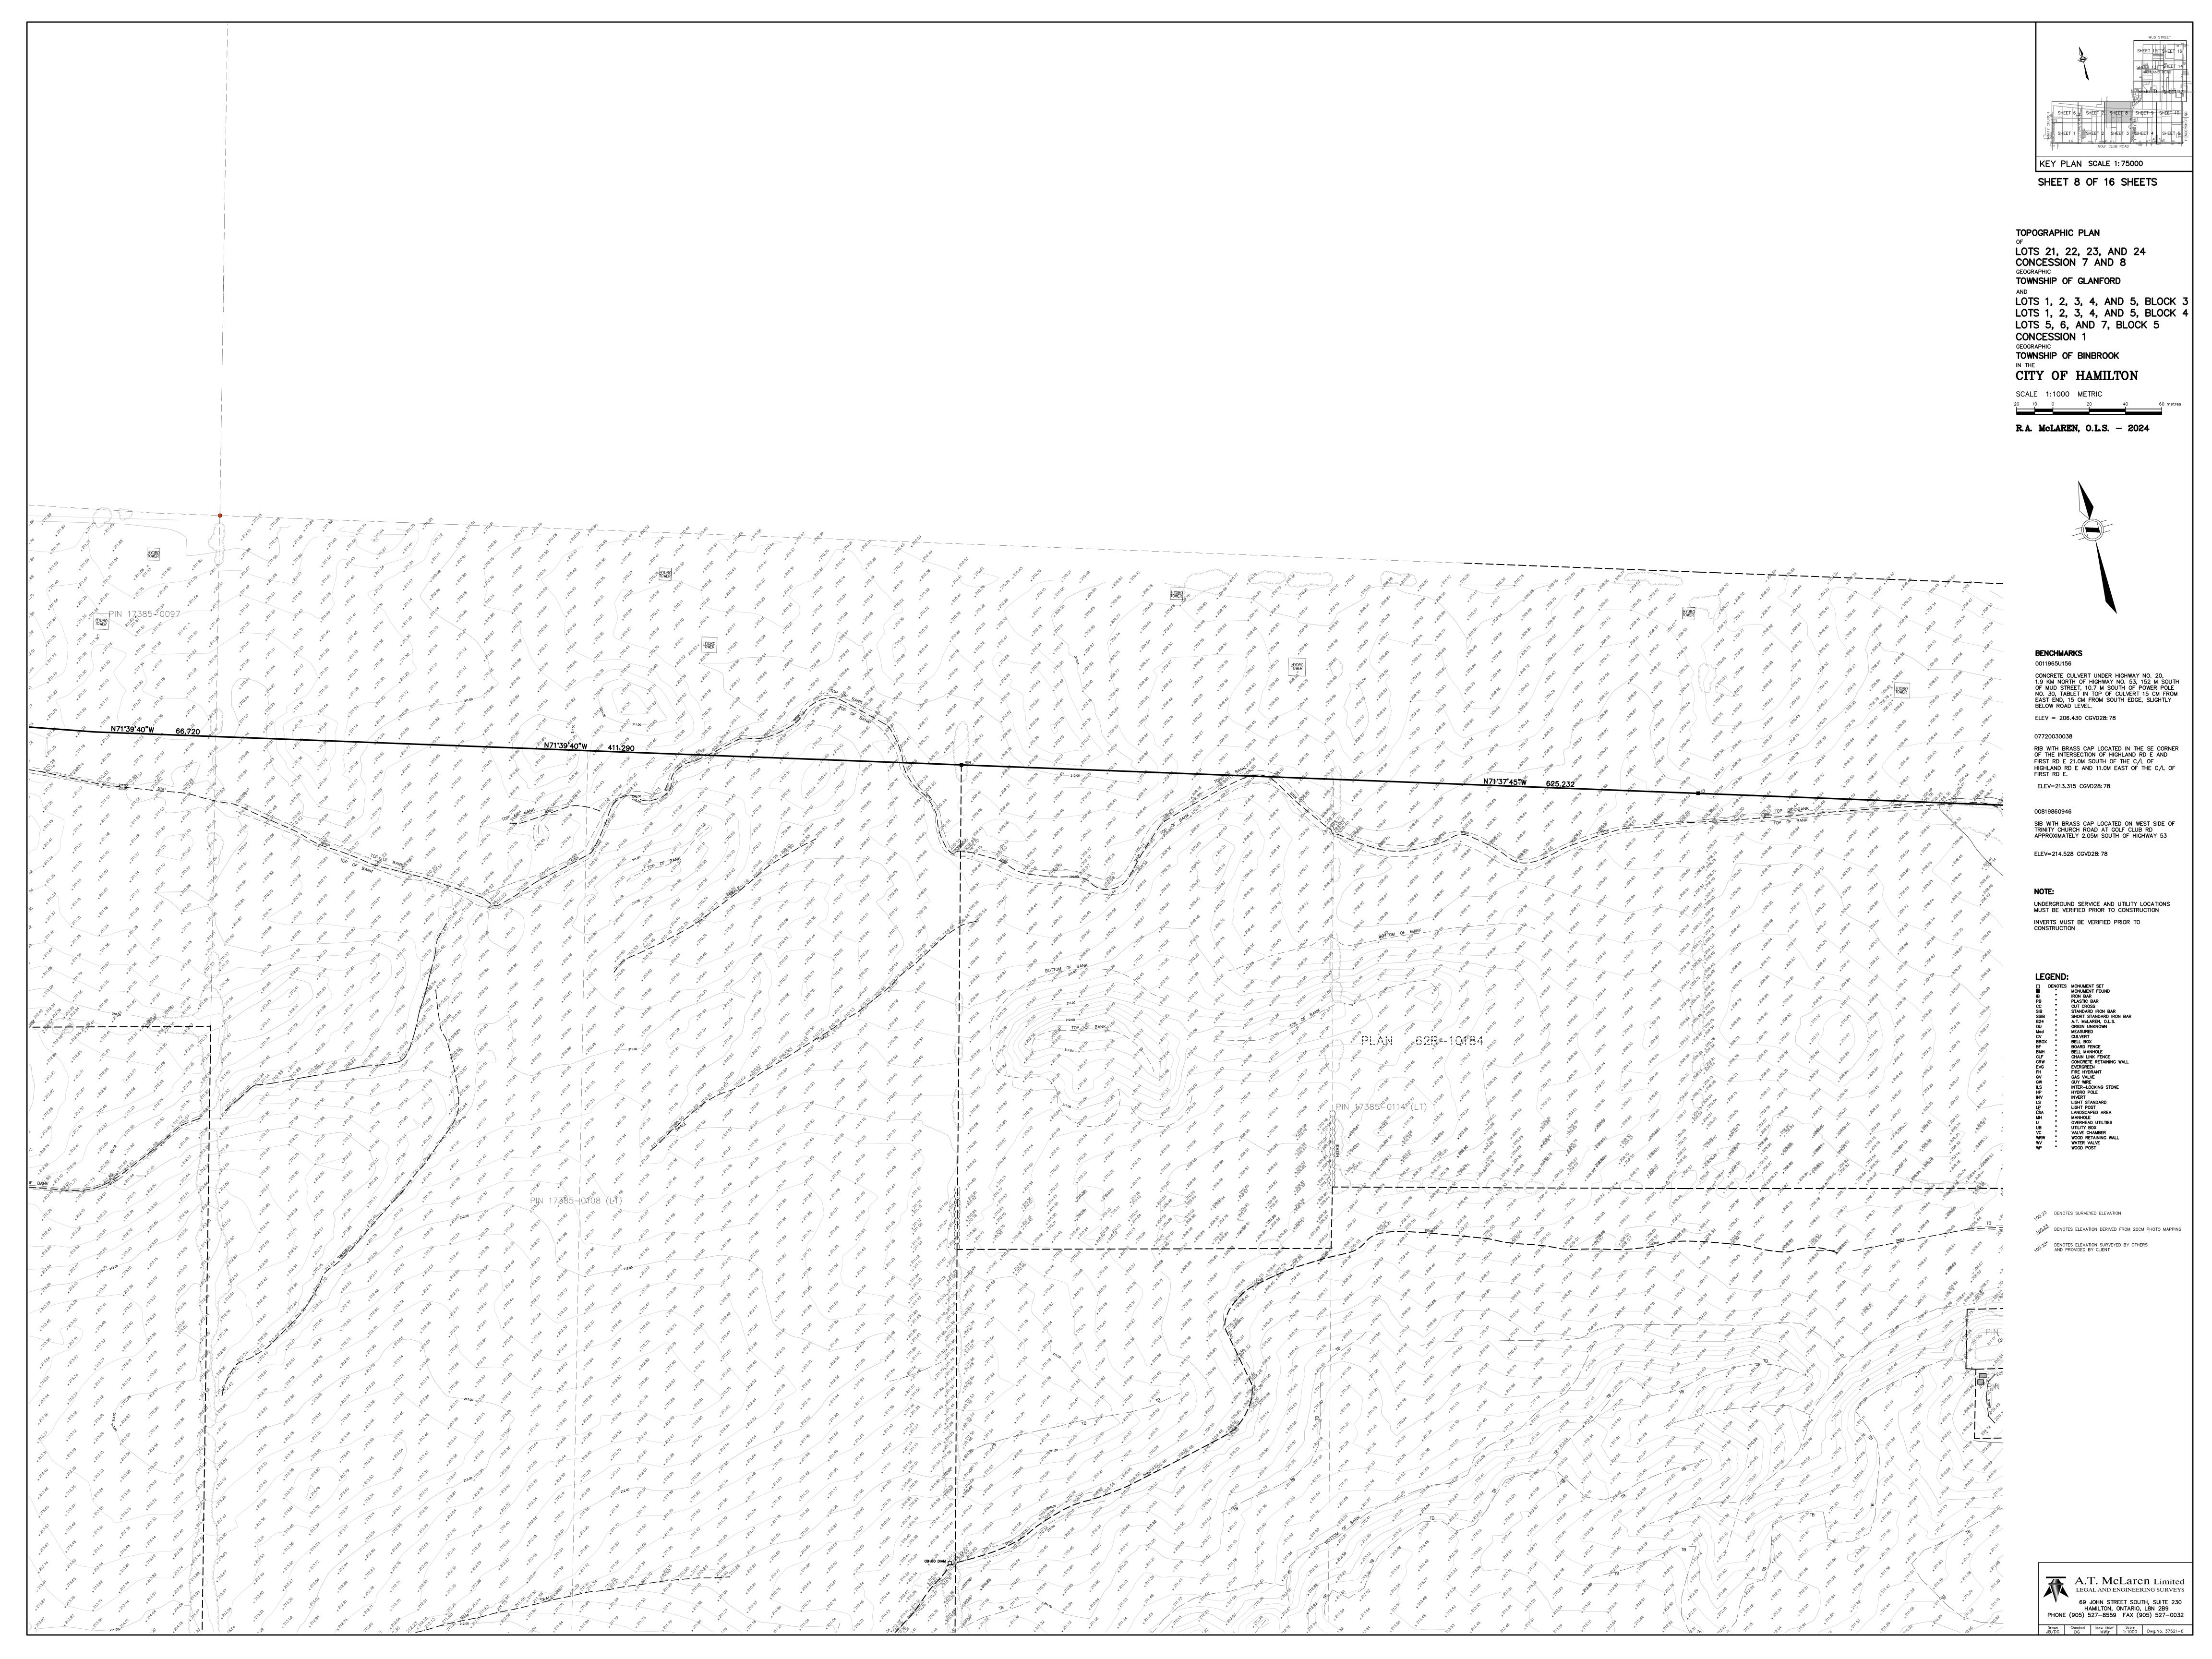

KEY PLAN SCALE 1:75000 SHEET 16 OF 16 SHEETS

TOPOGRAPHIC PLAN LOTS 21, 22, 23, AND 24 CONCESSION 7 AND 8 GEOGRAPHIC TOWNSHIP OF GLANFORD

LOTS 1, 2, 3, 4, AND 5, BLOCK 3
LOTS 1, 2, 3, 4, AND 5, BLOCK 4
LOTS 5, 6, AND 7, BLOCK 5
CONCESSION 1
GEOGRAPHIC
TOWNSHIP OF BINBROOK
IN THE
CITY OF HAMILTON

R.A. McLAREN, O.L.S. - 2024

**BENCHMARKS** 

0011965U156 CONCRETE CULVERT UNDER HIGHWAY NO. 20, 1.9 KM NORTH OF HIGHWAY NO. 53, 152 M SOUTH OF MUD STREET, 10.7 M SOUTH OF POWER POLE NO. 30, TABLET IN TOP OF CULVERT 15 CM FROM EAST END, 15 CM FROM SOUTH EDGE, SLIGHTLY BELOW ROAD LEVEL. ELEV = 206.430 CGVD28:78

07720030038

RIB WITH BRASS CAP LOCATED IN THE SE CORNER OF THE INTERSECTION OF HIGHLAND RD E AND FIRST RD E 21.0M SOUTH OF THE C/L OF HIGHLAND RD E AND 11.0M EAST OF THE C/L OF FIRST RD E. ELEV=213.315 CGVD28: 78

00819860946 SIB WITH BRASS CAP LOCATED ON WEST SIDE OF TRINITY CHURCH ROAD AT GOLF CLUB RD APPROXIMATELY 2.05M SOUTH OF HIGHWAY 53

ELEV=214.528 CGVD28: 78

UNDERGROUND SERVICE AND UTILITY LOCATIONS MUST BE VERIFIED PRIOR TO CONSTRUCTION INVERTS MUST BE VERIFIED PRIOR TO CONSTRUCTION

DENOTES MONUMENT SET MONUMENT FOUND

B " IRON BAR

PB " PLASTIC BAR

CC " CUT CROSS

3IB " STANDARD IRON BAR

SIB " SHORT STANDARD IRON BAR

24 " A.T. McLAREN, O.L.S.

J " ORIGIN UNKNOWN

d " MEASURED

" CULVERT

7X " BELL BOX

BOARD FENCE

BELL MANHOLE

CHAIN LINK FENCE

" CONCRETE RETAINING WALL

EVERGREEN

" FIRE HYDRANT

GAS VALVE

" GUY WIRE

" INTER—LOCKING STONE

HYDRO POLE

" INVERT

LIGHT POST

LANDSCAPED AREA

MANHOLE

OVERHEAD UTILTIES

UTILITY BOX

VALVE CHAMBER

WOOD RETAINING WALL

WATER VALVE

WOOD POST

25 DENOTES SURVEYED ELEVATION DENOTES ELEVATION DERIVED FROM 20CM PHOTO MAPPING

DENOTES ELEVATION SURVEYED BY OTHERS AND PROVIDED BY CLIENT

A.T. McLaren Limited LEGAL AND ENGINEERING SURVEYS 69 JOHN STREET SOUTH, SUITE 230 HAMILTON, ONTARIO, L8N 2B9 PHONE (905) 527–8559 FAX (905) 527–0032