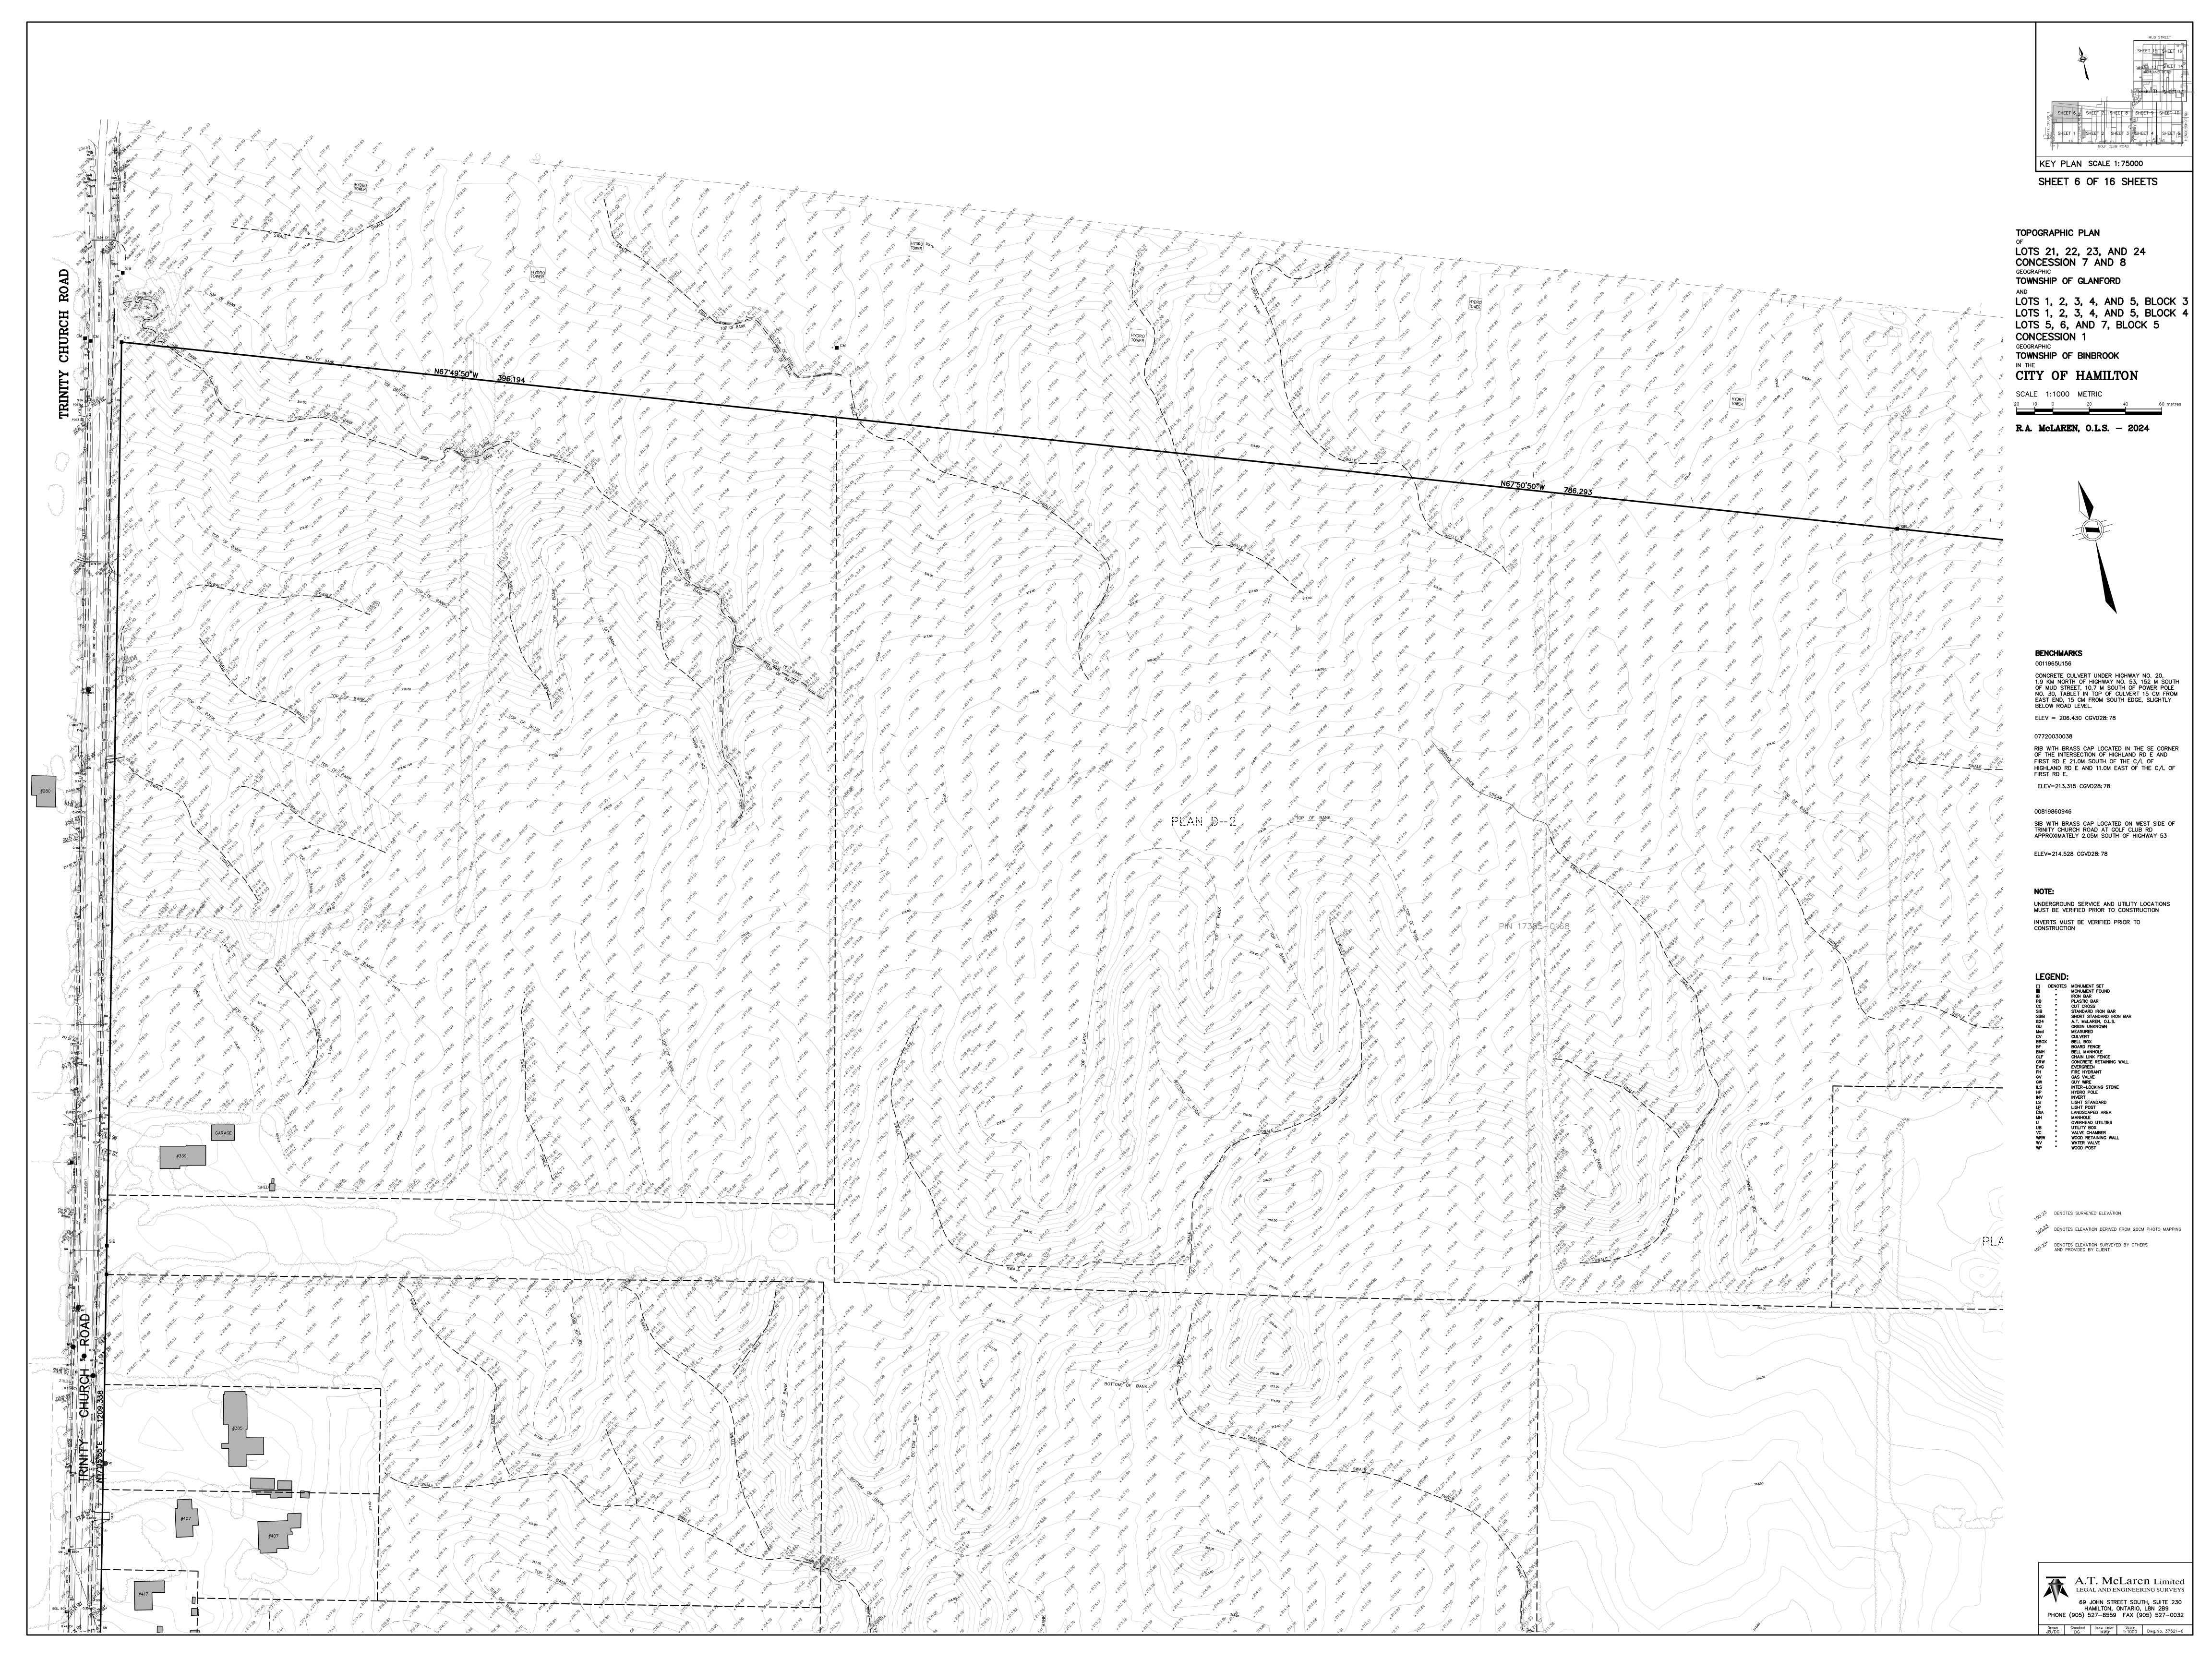

KEY PLAN SCALE 1:75000 SHEET 15 OF 16 SHEETS

TOPOGRAPHIC PLAN LOTS 21, 22, 23, AND 24 CONCESSION 7 AND 8 GEOGRAPHIC TOWNSHIP OF GLANFORD

LOTS 1, 2, 3, 4, AND 5, BLOCK 3 LOTS 1, 2, 3, 4, AND 5, BLOCK 4 LOTS 5, 6, AND 7, BLOCK 5 CONCESSION 1 GEOGRAPHIC
TOWNSHIP OF BINBROOK

CITY OF HAMILTON

R.A. McLAREN, O.L.S. - 2024

**BENCHMARKS** 0011965U156

CONCRETE CULVERT UNDER HIGHWAY NO. 20, 1.9 KM NORTH OF HIGHWAY NO. 53, 152 M SOUTH OF MUD STREET, 10.7 M SOUTH OF POWER POLE NO. 30, TABLET IN TOP OF CULVERT 15 CM FROM EAST END, 15 CM FROM SOUTH EDGE, SLIGHTLY BELOW ROAD LEVEL. ELEV = 206.430 CGVD28: 78

07720030038

RIB WITH BRASS CAP LOCATED IN THE SE CORNER OF THE INTERSECTION OF HIGHLAND RD E AND FIRST RD E 21.0M SOUTH OF THE C/L OF HIGHLAND RD E AND 11.0M EAST OF THE C/L OF FIRST RD E. ELEV=213.315 CGVD28: 78

00819860946 SIB WITH BRASS CAP LOCATED ON WEST SIDE OF TRINITY CHURCH ROAD AT GOLF CLUB RD APPROXIMATELY 2.05M SOUTH OF HIGHWAY 53

ELEV=214.528 CGVD28: 78

UNDERGROUND SERVICE AND UTILITY LOCATIONS MUST BE VERIFIED PRIOR TO CONSTRUCTION INVERTS MUST BE VERIFIED PRIOR TO CONSTRUCTION

DENOTES MONUMENT SET MONUMENT FOUND
B " IRON BAR
B " PLASTIC BAR
C " CUT CROSS
B " STANDARD IRON BAR
IB " SHORT STANDARD IRON BAR
A.T. McLAREN, O.L.S.
ORIGIN UNKNOWN
" MEASURED
" CULVERT
X " BELL BOX
" BOARD FENCE
" BELL MANHOLE
CHAIN LINK FENCE
" CONCRETE RETAINING WALL
" EVERGREEN
" FIRE HYDRANT
" GAS VALVE
" GUY WIRE
" INTER—LOCKING STONE
HYDRO POLE
" INVERT
LIGHT POST
LANDSCAPED AREA
MANHOLE
OVERHEAD UTILTIES
UTILITY BOX
VALVE CHAMBER
WOOD RETAINING WALL
WATER VALVE
WOOD POST

กว้<sup>5</sup> DENOTES SURVEYED ELEVATION DENOTES ELEVATION DERIVED FROM 20CM PHOTO MAPPING

OP 15 DENOTES ELEVATION SURVEYED BY OTHERS AND PROVIDED BY CLIENT

A.T. McLaren Limited LEGAL AND ENGINEERING SURVEYS 69 JOHN STREET SOUTH, SUITE 230 HAMILTON, ONTARIO, L8N 2B9 PHONE (905) 527–8559 FAX (905) 527–0032