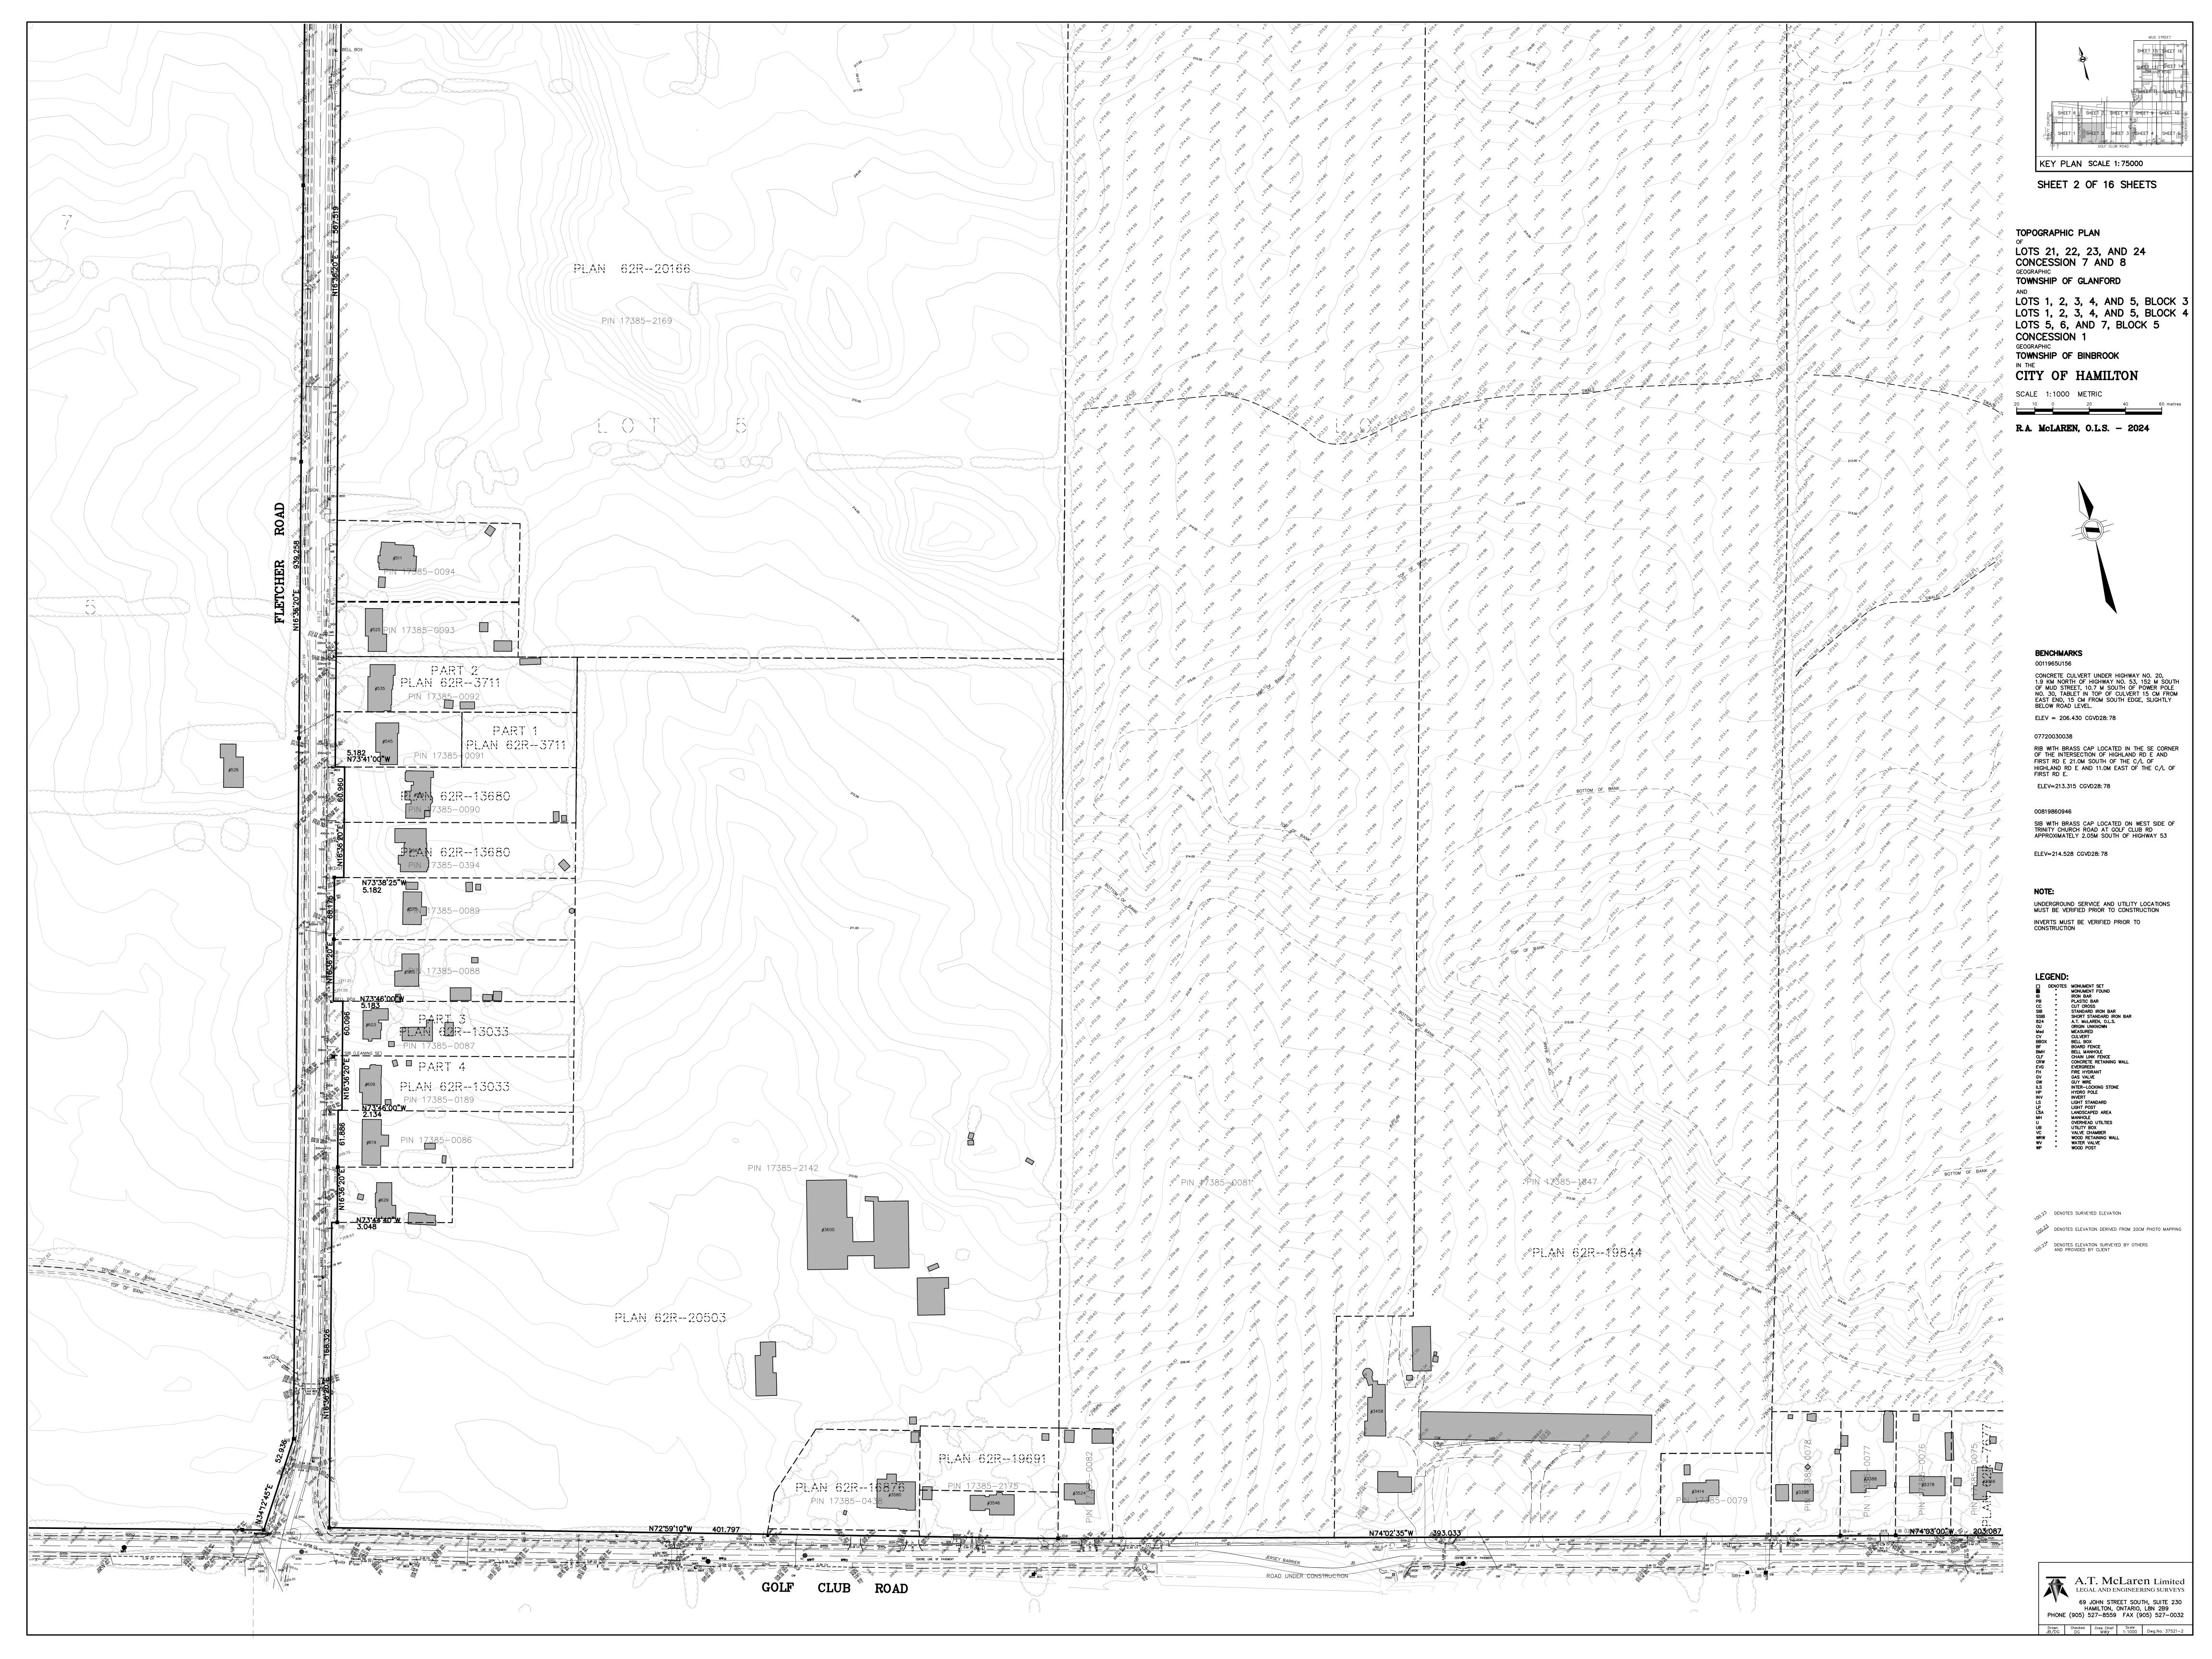

KEY PLAN SCALE 1:75000 SHEET 15 OF 16 SHEETS

TOPOGRAPHIC PLAN LOTS 21, 22, 23, AND 24 CONCESSION 7 AND 8 GEOGRAPHIC TOWNSHIP OF GLANFORD

LOTS 1, 2, 3, 4, AND 5, BLOCK 3 LOTS 1, 2, 3, 4, AND 5, BLOCK 4 LOTS 5, 6, AND 7, BLOCK 5 CONCESSION 1 GEOGRAPHIC
TOWNSHIP OF BINBROOK

CITY OF HAMILTON

R.A. McLAREN, O.L.S. - 2024

**BENCHMARKS** 0011965U156

CONCRETE CULVERT UNDER HIGHWAY NO. 20, 1.9 KM NORTH OF HIGHWAY NO. 53, 152 M SOUTH OF MUD STREET, 10.7 M SOUTH OF POWER POLE NO. 30, TABLET IN TOP OF CULVERT 15 CM FROM EAST END, 15 CM FROM SOUTH EDGE, SLIGHTLY BELOW ROAD LEVEL. ELEV = 206.430 CGVD28: 78

07720030038

RIB WITH BRASS CAP LOCATED IN THE SE CORNER OF THE INTERSECTION OF HIGHLAND RD E AND FIRST RD E 21.0M SOUTH OF THE C/L OF HIGHLAND RD E AND 11.0M EAST OF THE C/L OF FIRST RD E. ELEV=213.315 CGVD28: 78

00819860946 SIB WITH BRASS CAP LOCATED ON WEST SIDE OF TRINITY CHURCH ROAD AT GOLF CLUB RD APPROXIMATELY 2.05M SOUTH OF HIGHWAY 53

ELEV=214.528 CGVD28: 78

UNDERGROUND SERVICE AND UTILITY LOCATIONS MUST BE VERIFIED PRIOR TO CONSTRUCTION INVERTS MUST BE VERIFIED PRIOR TO CONSTRUCTION

DENOTES MONUMENT SET MONUMENT FOUND
B " IRON BAR
B " PLASTIC BAR
C " CUT CROSS
B " STANDARD IRON BAR
IB " SHORT STANDARD IRON BAR
A.T. McLAREN, O.L.S.
ORIGIN UNKNOWN
" MEASURED
" CULVERT
X " BELL BOX
" BOARD FENCE
" BELL MANHOLE
CHAIN LINK FENCE
" CONCRETE RETAINING WALL
" EVERGREEN
" FIRE HYDRANT
" GAS VALVE
" GUY WIRE
" INTER—LOCKING STONE
HYDRO POLE
" INVERT
LIGHT POST
LANDSCAPED AREA
MANHOLE
OVERHEAD UTILTIES
UTILITY BOX
VALVE CHAMBER
WOOD RETAINING WALL
WATER VALVE
WOOD POST

กว้<sup>5</sup> DENOTES SURVEYED ELEVATION DENOTES ELEVATION DERIVED FROM 20CM PHOTO MAPPING

OP 15 DENOTES ELEVATION SURVEYED BY OTHERS AND PROVIDED BY CLIENT

A.T. McLaren Limited LEGAL AND ENGINEERING SURVEYS 69 JOHN STREET SOUTH, SUITE 230 HAMILTON, ONTARIO, L8N 2B9 PHONE (905) 527–8559 FAX (905) 527–0032