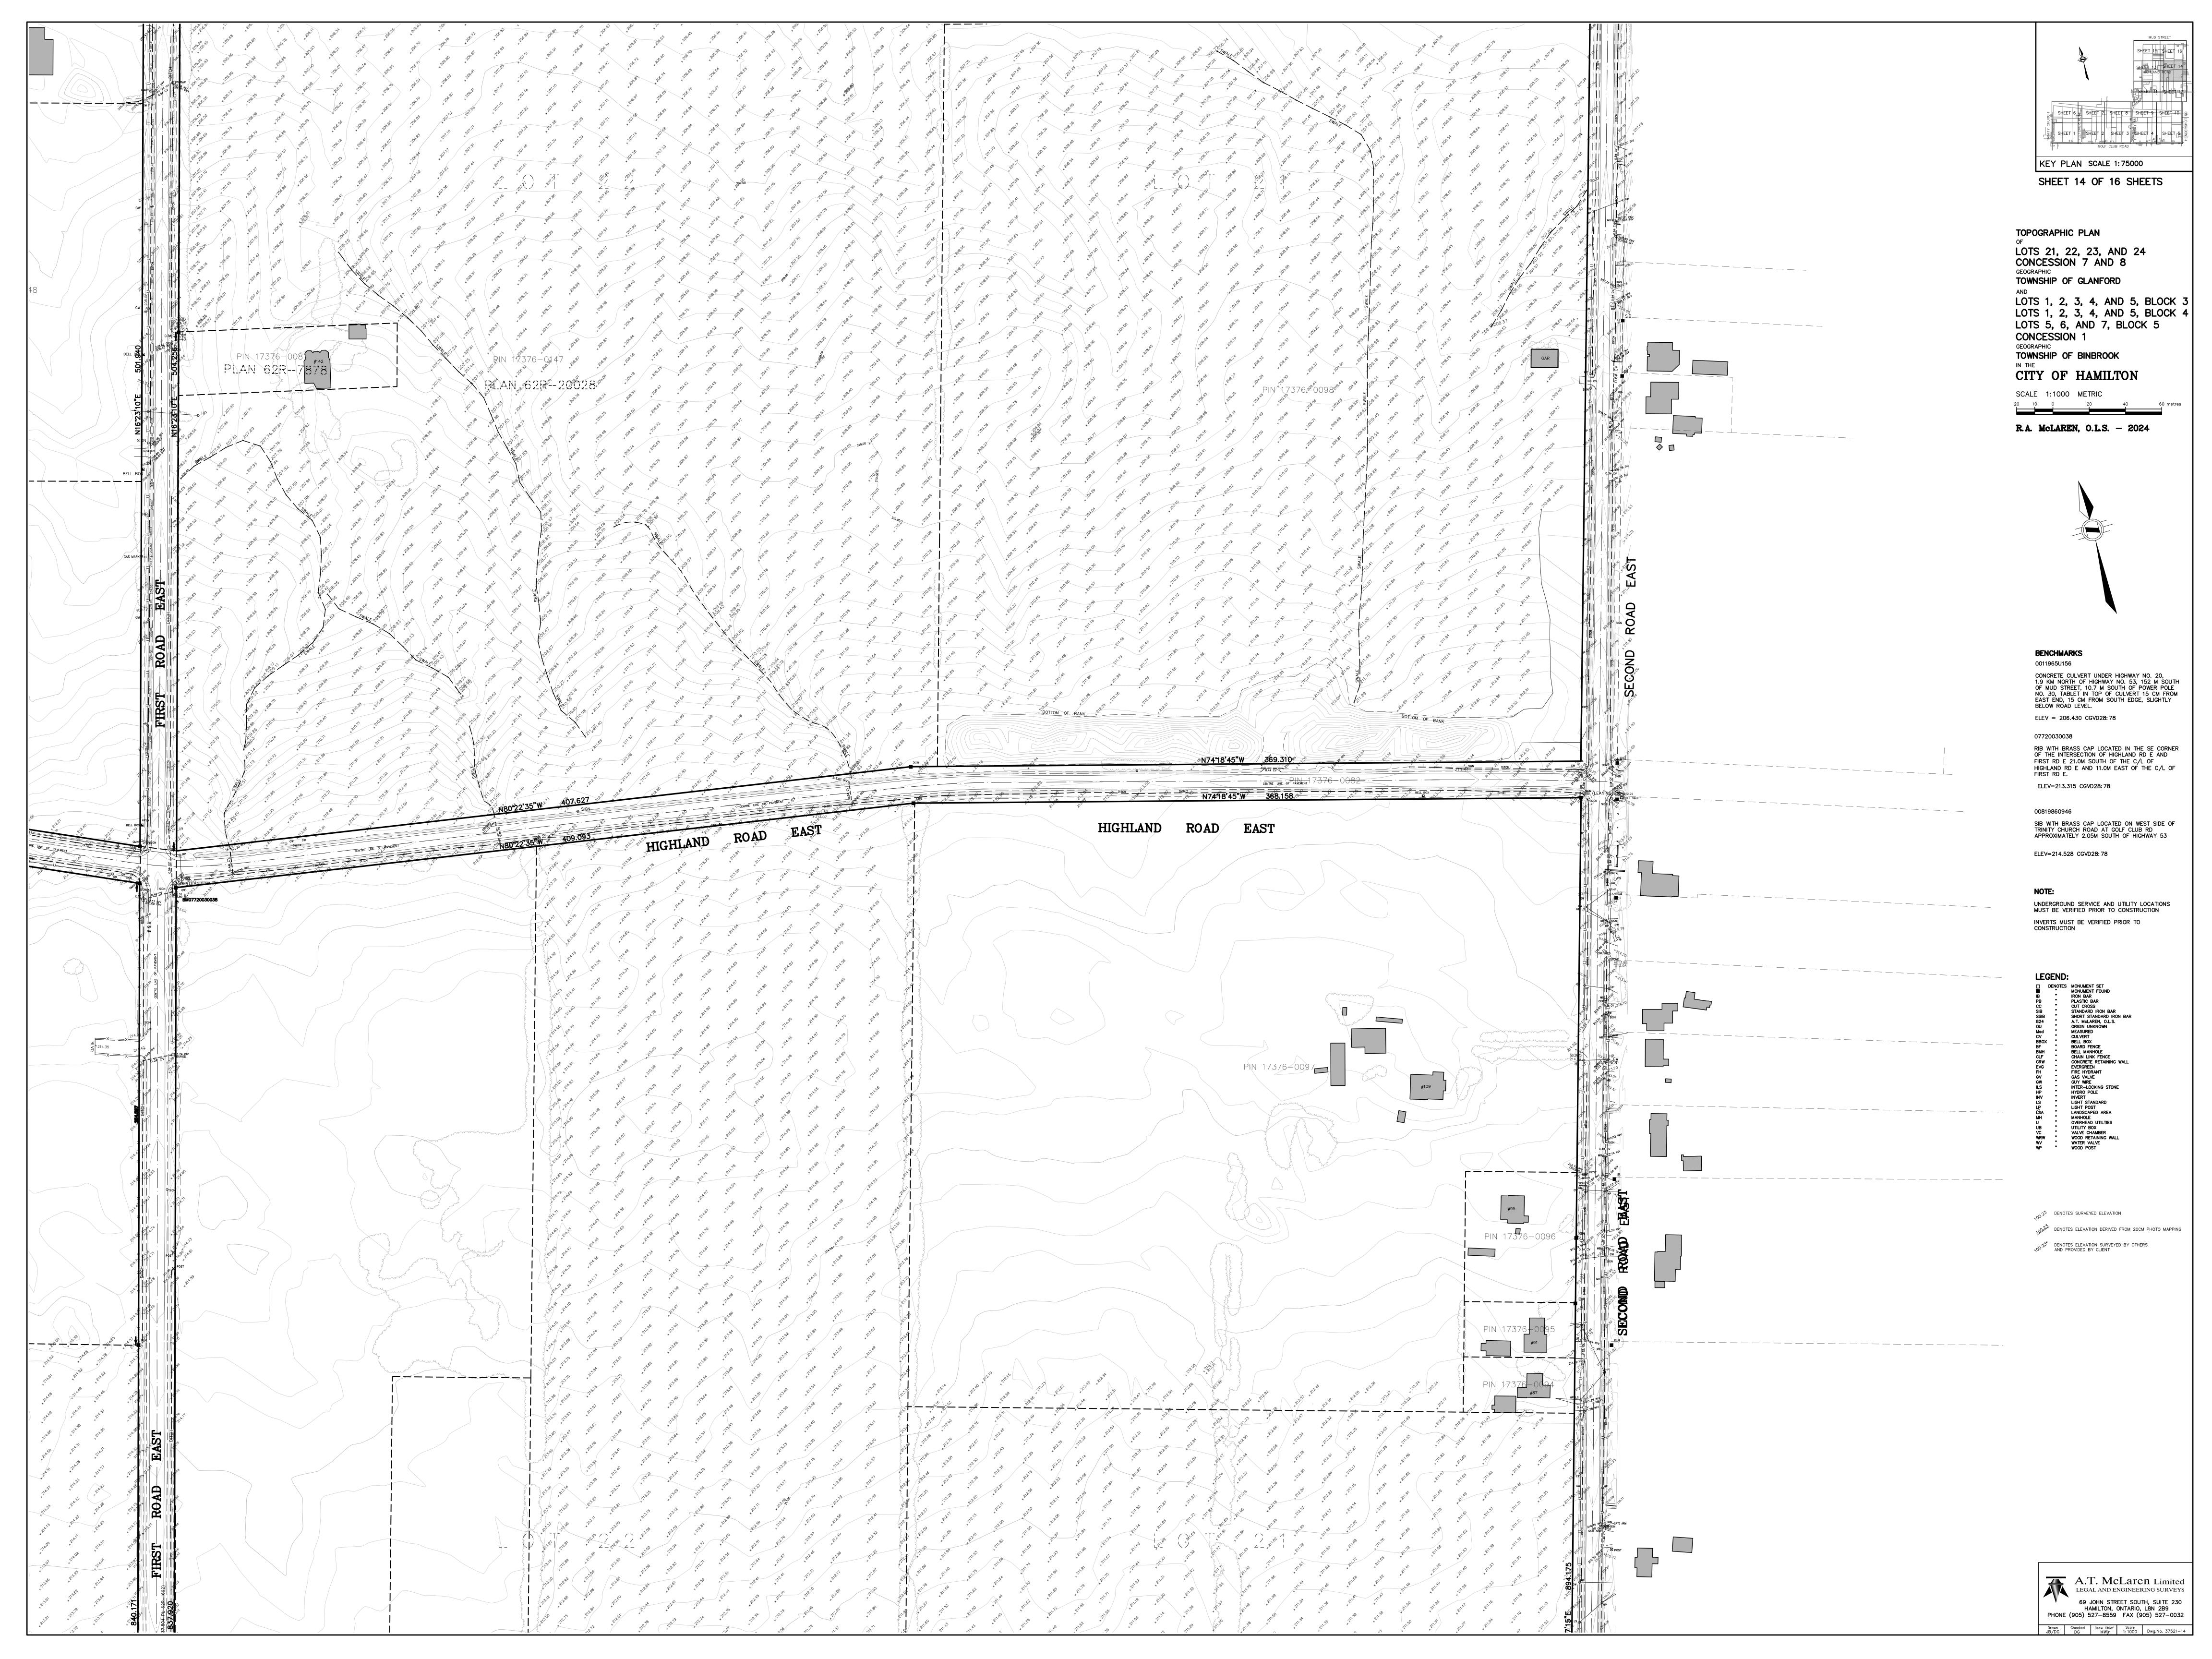

KEY PLAN SCALE 1:75000 SHEET 16 OF 16 SHEETS

TOPOGRAPHIC PLAN LOTS 21, 22, 23, AND 24 CONCESSION 7 AND 8 GEOGRAPHIC TOWNSHIP OF GLANFORD

LOTS 1, 2, 3, 4, AND 5, BLOCK 3
LOTS 1, 2, 3, 4, AND 5, BLOCK 4
LOTS 5, 6, AND 7, BLOCK 5
CONCESSION 1
GEOGRAPHIC
TOWNSHIP OF BINBROOK
IN THE
CITY OF HAMILTON

R.A. McLAREN, O.L.S. - 2024

**BENCHMARKS** 

0011965U156 CONCRETE CULVERT UNDER HIGHWAY NO. 20, 1.9 KM NORTH OF HIGHWAY NO. 53, 152 M SOUTH OF MUD STREET, 10.7 M SOUTH OF POWER POLE NO. 30, TABLET IN TOP OF CULVERT 15 CM FROM EAST END, 15 CM FROM SOUTH EDGE, SLIGHTLY BELOW ROAD LEVEL. ELEV = 206.430 CGVD28:78

07720030038

RIB WITH BRASS CAP LOCATED IN THE SE CORNER OF THE INTERSECTION OF HIGHLAND RD E AND FIRST RD E 21.0M SOUTH OF THE C/L OF HIGHLAND RD E AND 11.0M EAST OF THE C/L OF FIRST RD E. ELEV=213.315 CGVD28: 78

00819860946 SIB WITH BRASS CAP LOCATED ON WEST SIDE OF TRINITY CHURCH ROAD AT GOLF CLUB RD APPROXIMATELY 2.05M SOUTH OF HIGHWAY 53

ELEV=214.528 CGVD28: 78

UNDERGROUND SERVICE AND UTILITY LOCATIONS MUST BE VERIFIED PRIOR TO CONSTRUCTION INVERTS MUST BE VERIFIED PRIOR TO CONSTRUCTION

DENOTES MONUMENT SET MONUMENT FOUND

B " IRON BAR

PB " PLASTIC BAR

CC " CUT CROSS

3IB " STANDARD IRON BAR

SIB " SHORT STANDARD IRON BAR

24 " A.T. McLAREN, O.L.S.

J " ORIGIN UNKNOWN

d " MEASURED

" CULVERT

7X " BELL BOX

BOARD FENCE

BELL MANHOLE

CHAIN LINK FENCE

" CONCRETE RETAINING WALL

EVERGREEN

" FIRE HYDRANT

GAS VALVE

" GUY WIRE

" INTER—LOCKING STONE

HYDRO POLE

" INVERT

LIGHT POST

LANDSCAPED AREA

MANHOLE

OVERHEAD UTILTIES

UTILITY BOX

VALVE CHAMBER

WOOD RETAINING WALL

WATER VALVE

WOOD POST

25 DENOTES SURVEYED ELEVATION DENOTES ELEVATION DERIVED FROM 20CM PHOTO MAPPING

DENOTES ELEVATION SURVEYED BY OTHERS AND PROVIDED BY CLIENT

A.T. McLaren Limited LEGAL AND ENGINEERING SURVEYS 69 JOHN STREET SOUTH, SUITE 230 HAMILTON, ONTARIO, L8N 2B9 PHONE (905) 527–8559 FAX (905) 527–0032