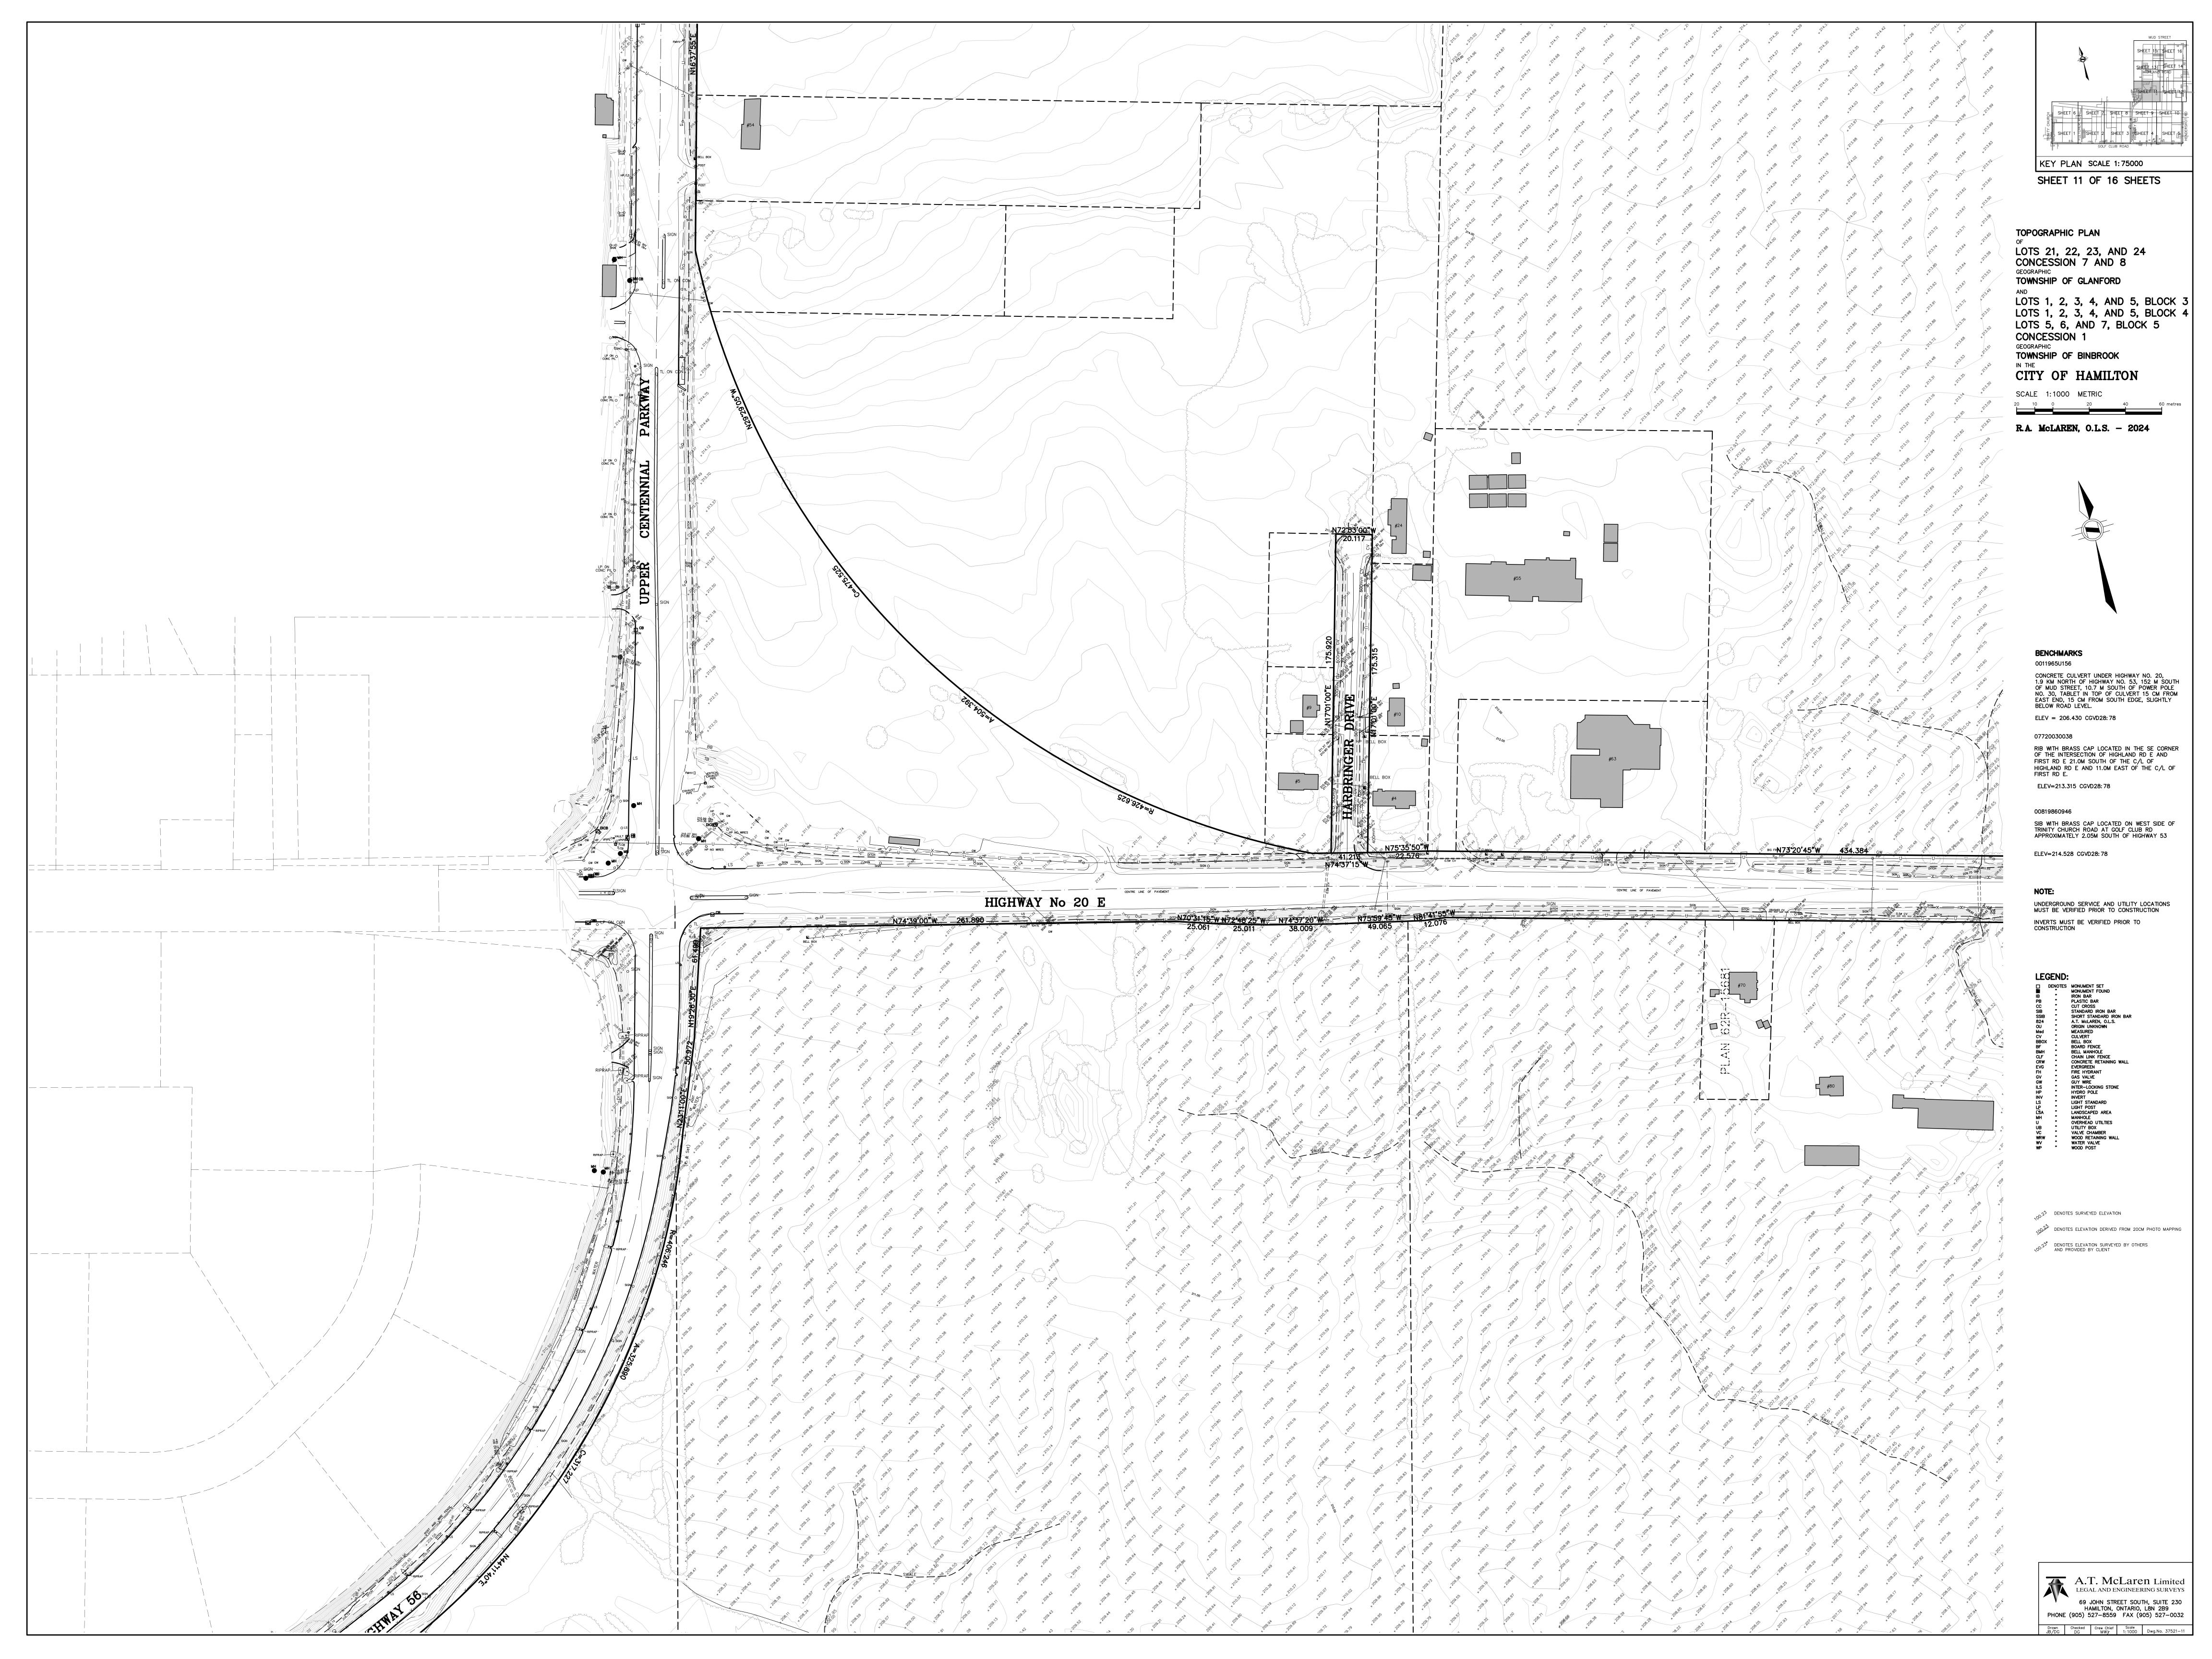

KEY PLAN SCALE 1:75000 SHEET 15 OF 16 SHEETS

TOPOGRAPHIC PLAN LOTS 21, 22, 23, AND 24 CONCESSION 7 AND 8 GEOGRAPHIC TOWNSHIP OF GLANFORD

LOTS 1, 2, 3, 4, AND 5, BLOCK 3 LOTS 1, 2, 3, 4, AND 5, BLOCK 4 LOTS 5, 6, AND 7, BLOCK 5 CONCESSION 1 GEOGRAPHIC
TOWNSHIP OF BINBROOK

CITY OF HAMILTON

R.A. McLAREN, O.L.S. - 2024

**BENCHMARKS** 0011965U156

CONCRETE CULVERT UNDER HIGHWAY NO. 20, 1.9 KM NORTH OF HIGHWAY NO. 53, 152 M SOUTH OF MUD STREET, 10.7 M SOUTH OF POWER POLE NO. 30, TABLET IN TOP OF CULVERT 15 CM FROM EAST END, 15 CM FROM SOUTH EDGE, SLIGHTLY BELOW ROAD LEVEL. ELEV = 206.430 CGVD28: 78

07720030038

RIB WITH BRASS CAP LOCATED IN THE SE CORNER OF THE INTERSECTION OF HIGHLAND RD E AND FIRST RD E 21.0M SOUTH OF THE C/L OF HIGHLAND RD E AND 11.0M EAST OF THE C/L OF FIRST RD E. ELEV=213.315 CGVD28: 78

00819860946 SIB WITH BRASS CAP LOCATED ON WEST SIDE OF TRINITY CHURCH ROAD AT GOLF CLUB RD APPROXIMATELY 2.05M SOUTH OF HIGHWAY 53

ELEV=214.528 CGVD28: 78

UNDERGROUND SERVICE AND UTILITY LOCATIONS MUST BE VERIFIED PRIOR TO CONSTRUCTION INVERTS MUST BE VERIFIED PRIOR TO CONSTRUCTION

DENOTES MONUMENT SET MONUMENT FOUND
B " IRON BAR
B " PLASTIC BAR
C " CUT CROSS
B " STANDARD IRON BAR
IB " SHORT STANDARD IRON BAR
A.T. McLAREN, O.L.S.
ORIGIN UNKNOWN
" MEASURED
" CULVERT
X " BELL BOX
" BOARD FENCE
" BELL MANHOLE
CHAIN LINK FENCE
" CONCRETE RETAINING WALL
" EVERGREEN
" FIRE HYDRANT
" GAS VALVE
" GUY WIRE
" INTER—LOCKING STONE
HYDRO POLE
" INVERT
LIGHT POST
LANDSCAPED AREA
MANHOLE
OVERHEAD UTILTIES
UTILITY BOX
VALVE CHAMBER
WOOD RETAINING WALL
WATER VALVE
WOOD POST

กว้<sup>5</sup> DENOTES SURVEYED ELEVATION DENOTES ELEVATION DERIVED FROM 20CM PHOTO MAPPING

OP 15 DENOTES ELEVATION SURVEYED BY OTHERS AND PROVIDED BY CLIENT

A.T. McLaren Limited LEGAL AND ENGINEERING SURVEYS 69 JOHN STREET SOUTH, SUITE 230 HAMILTON, ONTARIO, L8N 2B9 PHONE (905) 527–8559 FAX (905) 527–0032