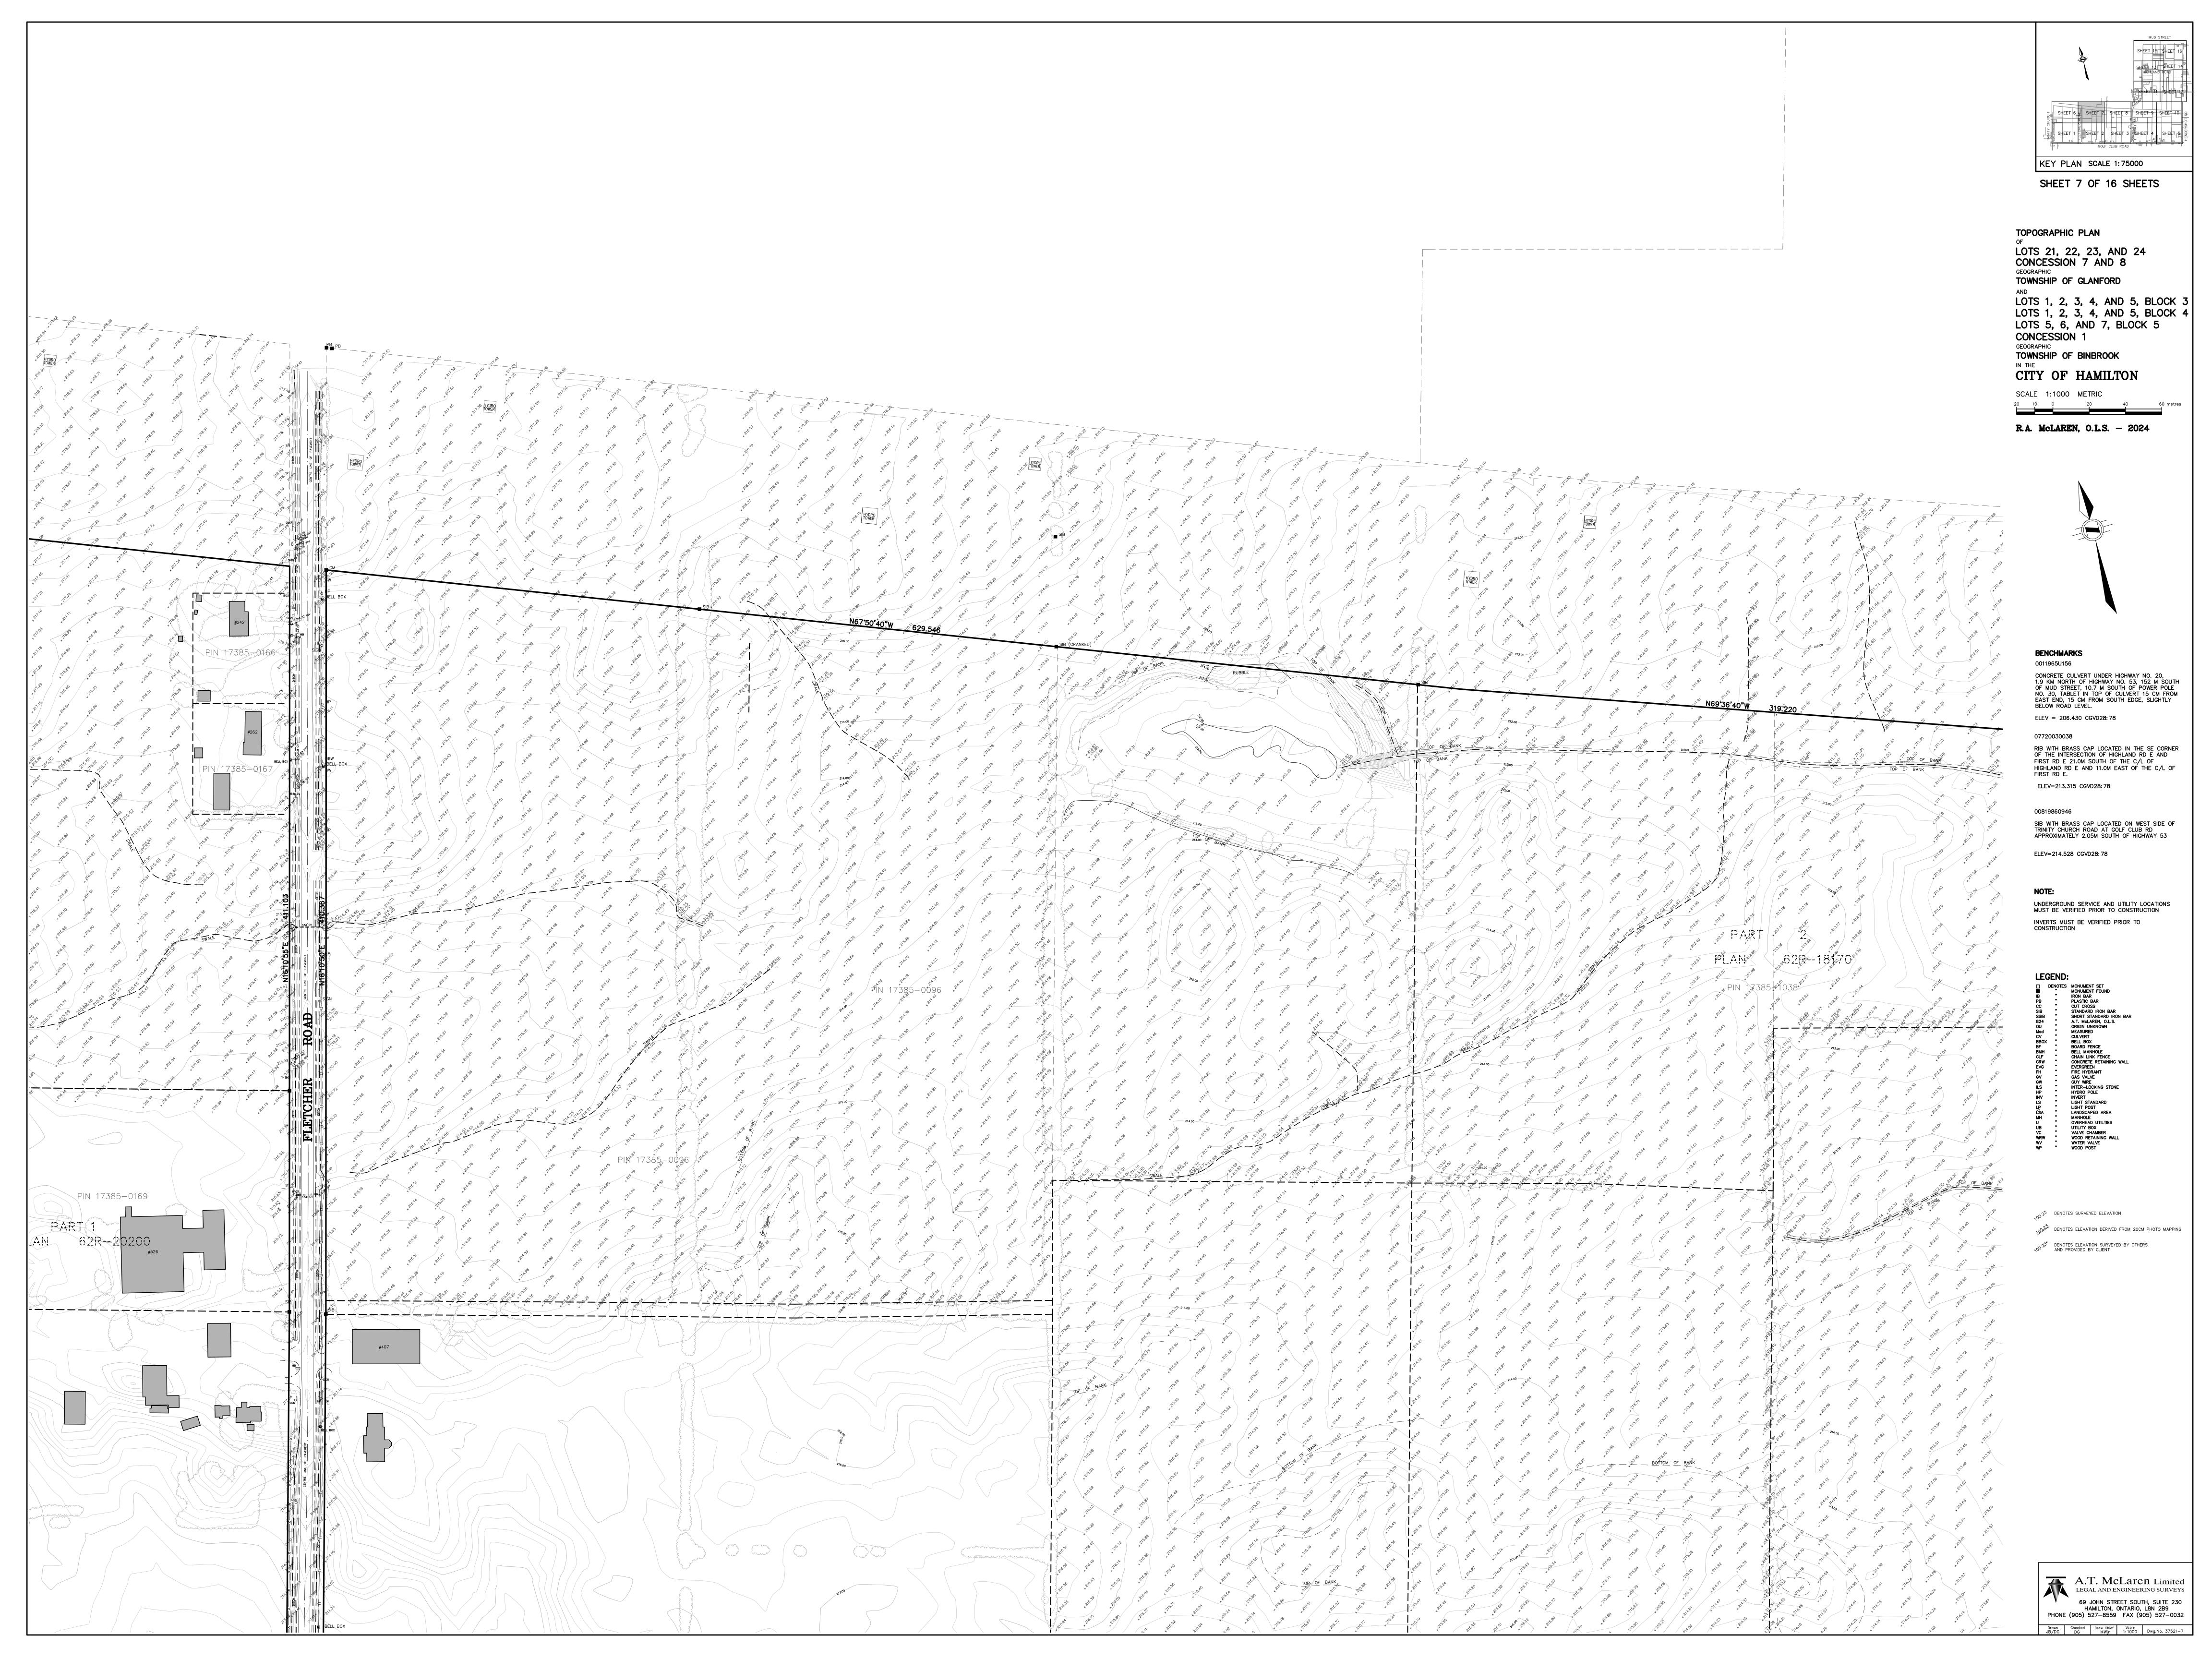

KEY PLAN SCALE 1:75000 SHEET 15 OF 16 SHEETS

TOPOGRAPHIC PLAN LOTS 21, 22, 23, AND 24 CONCESSION 7 AND 8 GEOGRAPHIC TOWNSHIP OF GLANFORD

LOTS 1, 2, 3, 4, AND 5, BLOCK 3 LOTS 1, 2, 3, 4, AND 5, BLOCK 4 LOTS 5, 6, AND 7, BLOCK 5 CONCESSION 1 GEOGRAPHIC
TOWNSHIP OF BINBROOK

CITY OF HAMILTON

R.A. McLAREN, O.L.S. - 2024

**BENCHMARKS** 0011965U156

CONCRETE CULVERT UNDER HIGHWAY NO. 20, 1.9 KM NORTH OF HIGHWAY NO. 53, 152 M SOUTH OF MUD STREET, 10.7 M SOUTH OF POWER POLE NO. 30, TABLET IN TOP OF CULVERT 15 CM FROM EAST END, 15 CM FROM SOUTH EDGE, SLIGHTLY BELOW ROAD LEVEL. ELEV = 206.430 CGVD28: 78

07720030038

RIB WITH BRASS CAP LOCATED IN THE SE CORNER OF THE INTERSECTION OF HIGHLAND RD E AND FIRST RD E 21.0M SOUTH OF THE C/L OF HIGHLAND RD E AND 11.0M EAST OF THE C/L OF FIRST RD E. ELEV=213.315 CGVD28: 78

00819860946 SIB WITH BRASS CAP LOCATED ON WEST SIDE OF TRINITY CHURCH ROAD AT GOLF CLUB RD APPROXIMATELY 2.05M SOUTH OF HIGHWAY 53

ELEV=214.528 CGVD28: 78

UNDERGROUND SERVICE AND UTILITY LOCATIONS MUST BE VERIFIED PRIOR TO CONSTRUCTION INVERTS MUST BE VERIFIED PRIOR TO CONSTRUCTION

DENOTES MONUMENT SET MONUMENT FOUND
B " IRON BAR
B " PLASTIC BAR
C " CUT CROSS
B " STANDARD IRON BAR
IB " SHORT STANDARD IRON BAR
A.T. McLAREN, O.L.S.
ORIGIN UNKNOWN
" MEASURED
" CULVERT
X " BELL BOX
" BOARD FENCE
" BELL MANHOLE
CHAIN LINK FENCE
" CONCRETE RETAINING WALL
" EVERGREEN
" FIRE HYDRANT
" GAS VALVE
" GUY WIRE
" INTER—LOCKING STONE
HYDRO POLE
" INVERT
LIGHT POST
LANDSCAPED AREA
MANHOLE
OVERHEAD UTILTIES
UTILITY BOX
VALVE CHAMBER
WOOD RETAINING WALL
WATER VALVE
WOOD POST

กว้<sup>5</sup> DENOTES SURVEYED ELEVATION DENOTES ELEVATION DERIVED FROM 20CM PHOTO MAPPING

OP 15 DENOTES ELEVATION SURVEYED BY OTHERS AND PROVIDED BY CLIENT

A.T. McLaren Limited LEGAL AND ENGINEERING SURVEYS 69 JOHN STREET SOUTH, SUITE 230 HAMILTON, ONTARIO, L8N 2B9 PHONE (905) 527–8559 FAX (905) 527–0032