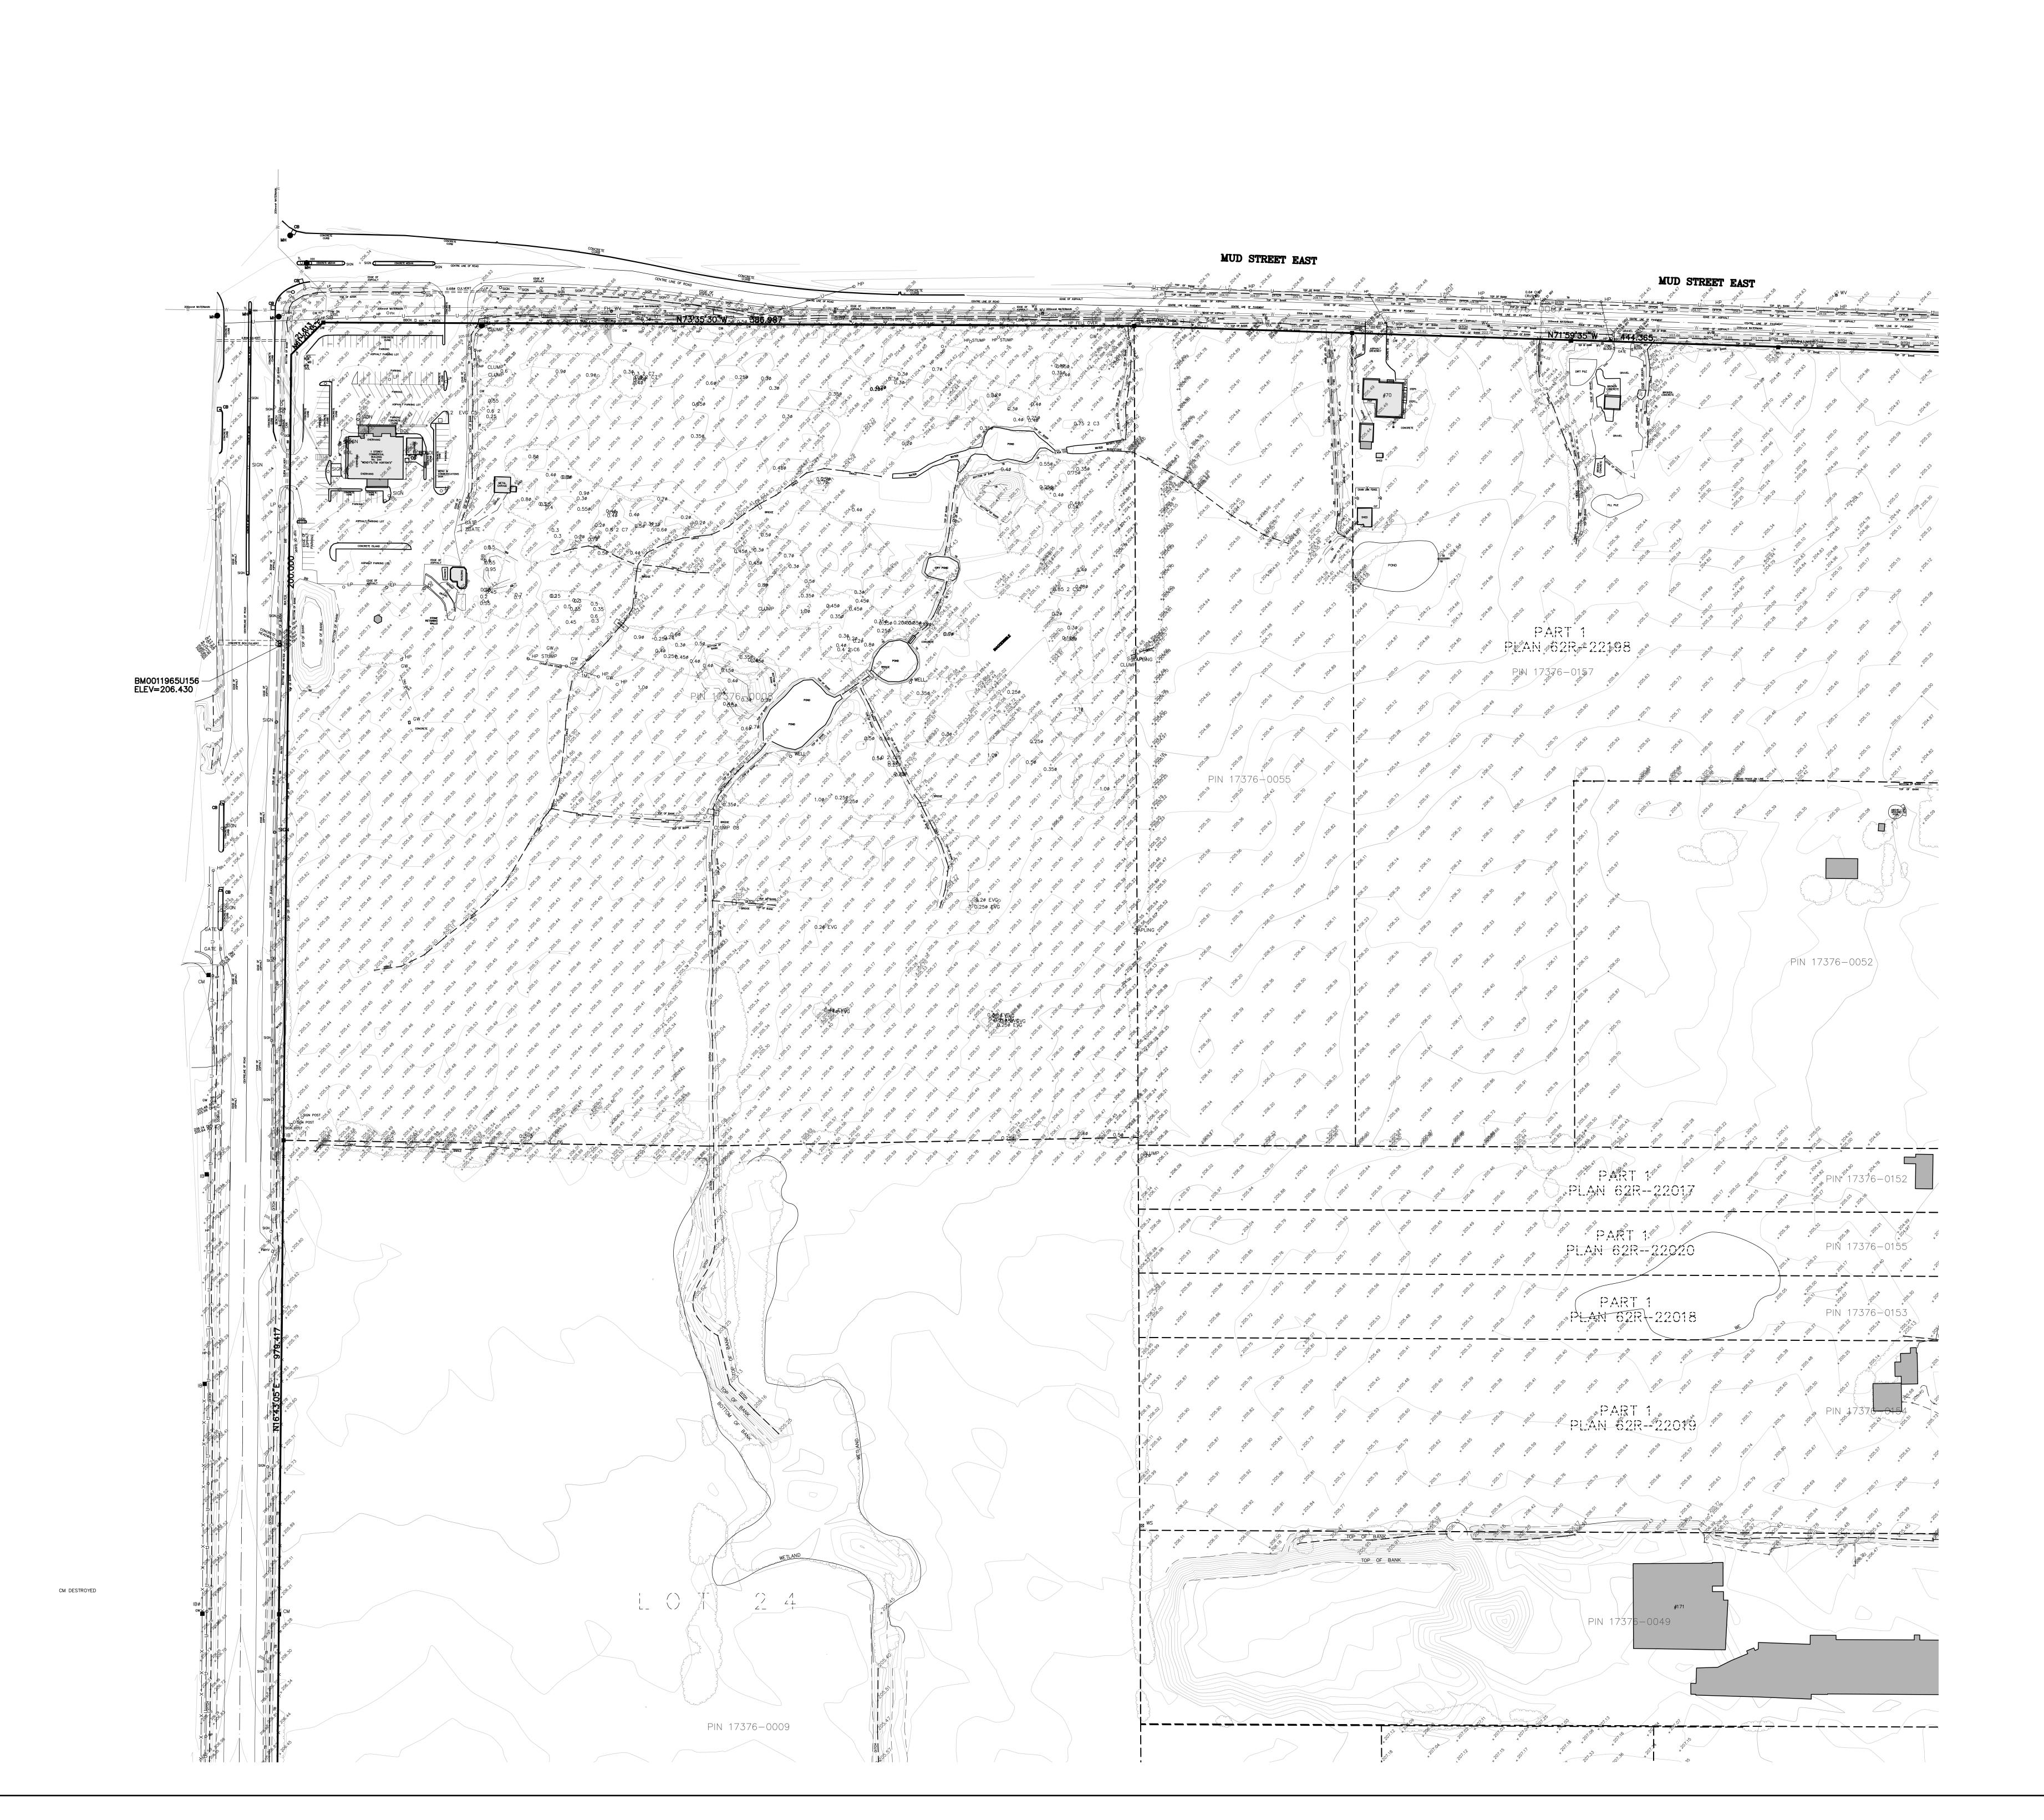

KEY PLAN SCALE 1:75000 SHEET 15 OF 16 SHEETS

TOPOGRAPHIC PLAN LOTS 21, 22, 23, AND 24 CONCESSION 7 AND 8 GEOGRAPHIC TOWNSHIP OF GLANFORD

LOTS 1, 2, 3, 4, AND 5, BLOCK 3 LOTS 1, 2, 3, 4, AND 5, BLOCK 4 LOTS 5, 6, AND 7, BLOCK 5 CONCESSION 1 GEOGRAPHIC
TOWNSHIP OF BINBROOK

CITY OF HAMILTON

R.A. McLAREN, O.L.S. - 2024

**BENCHMARKS** 0011965U156

CONCRETE CULVERT UNDER HIGHWAY NO. 20, 1.9 KM NORTH OF HIGHWAY NO. 53, 152 M SOUTH OF MUD STREET, 10.7 M SOUTH OF POWER POLE NO. 30, TABLET IN TOP OF CULVERT 15 CM FROM EAST END, 15 CM FROM SOUTH EDGE, SLIGHTLY BELOW ROAD LEVEL. ELEV = 206.430 CGVD28: 78

07720030038

RIB WITH BRASS CAP LOCATED IN THE SE CORNER OF THE INTERSECTION OF HIGHLAND RD E AND FIRST RD E 21.0M SOUTH OF THE C/L OF HIGHLAND RD E AND 11.0M EAST OF THE C/L OF FIRST RD E. ELEV=213.315 CGVD28: 78

00819860946 SIB WITH BRASS CAP LOCATED ON WEST SIDE OF TRINITY CHURCH ROAD AT GOLF CLUB RD APPROXIMATELY 2.05M SOUTH OF HIGHWAY 53

ELEV=214.528 CGVD28: 78

UNDERGROUND SERVICE AND UTILITY LOCATIONS MUST BE VERIFIED PRIOR TO CONSTRUCTION INVERTS MUST BE VERIFIED PRIOR TO CONSTRUCTION