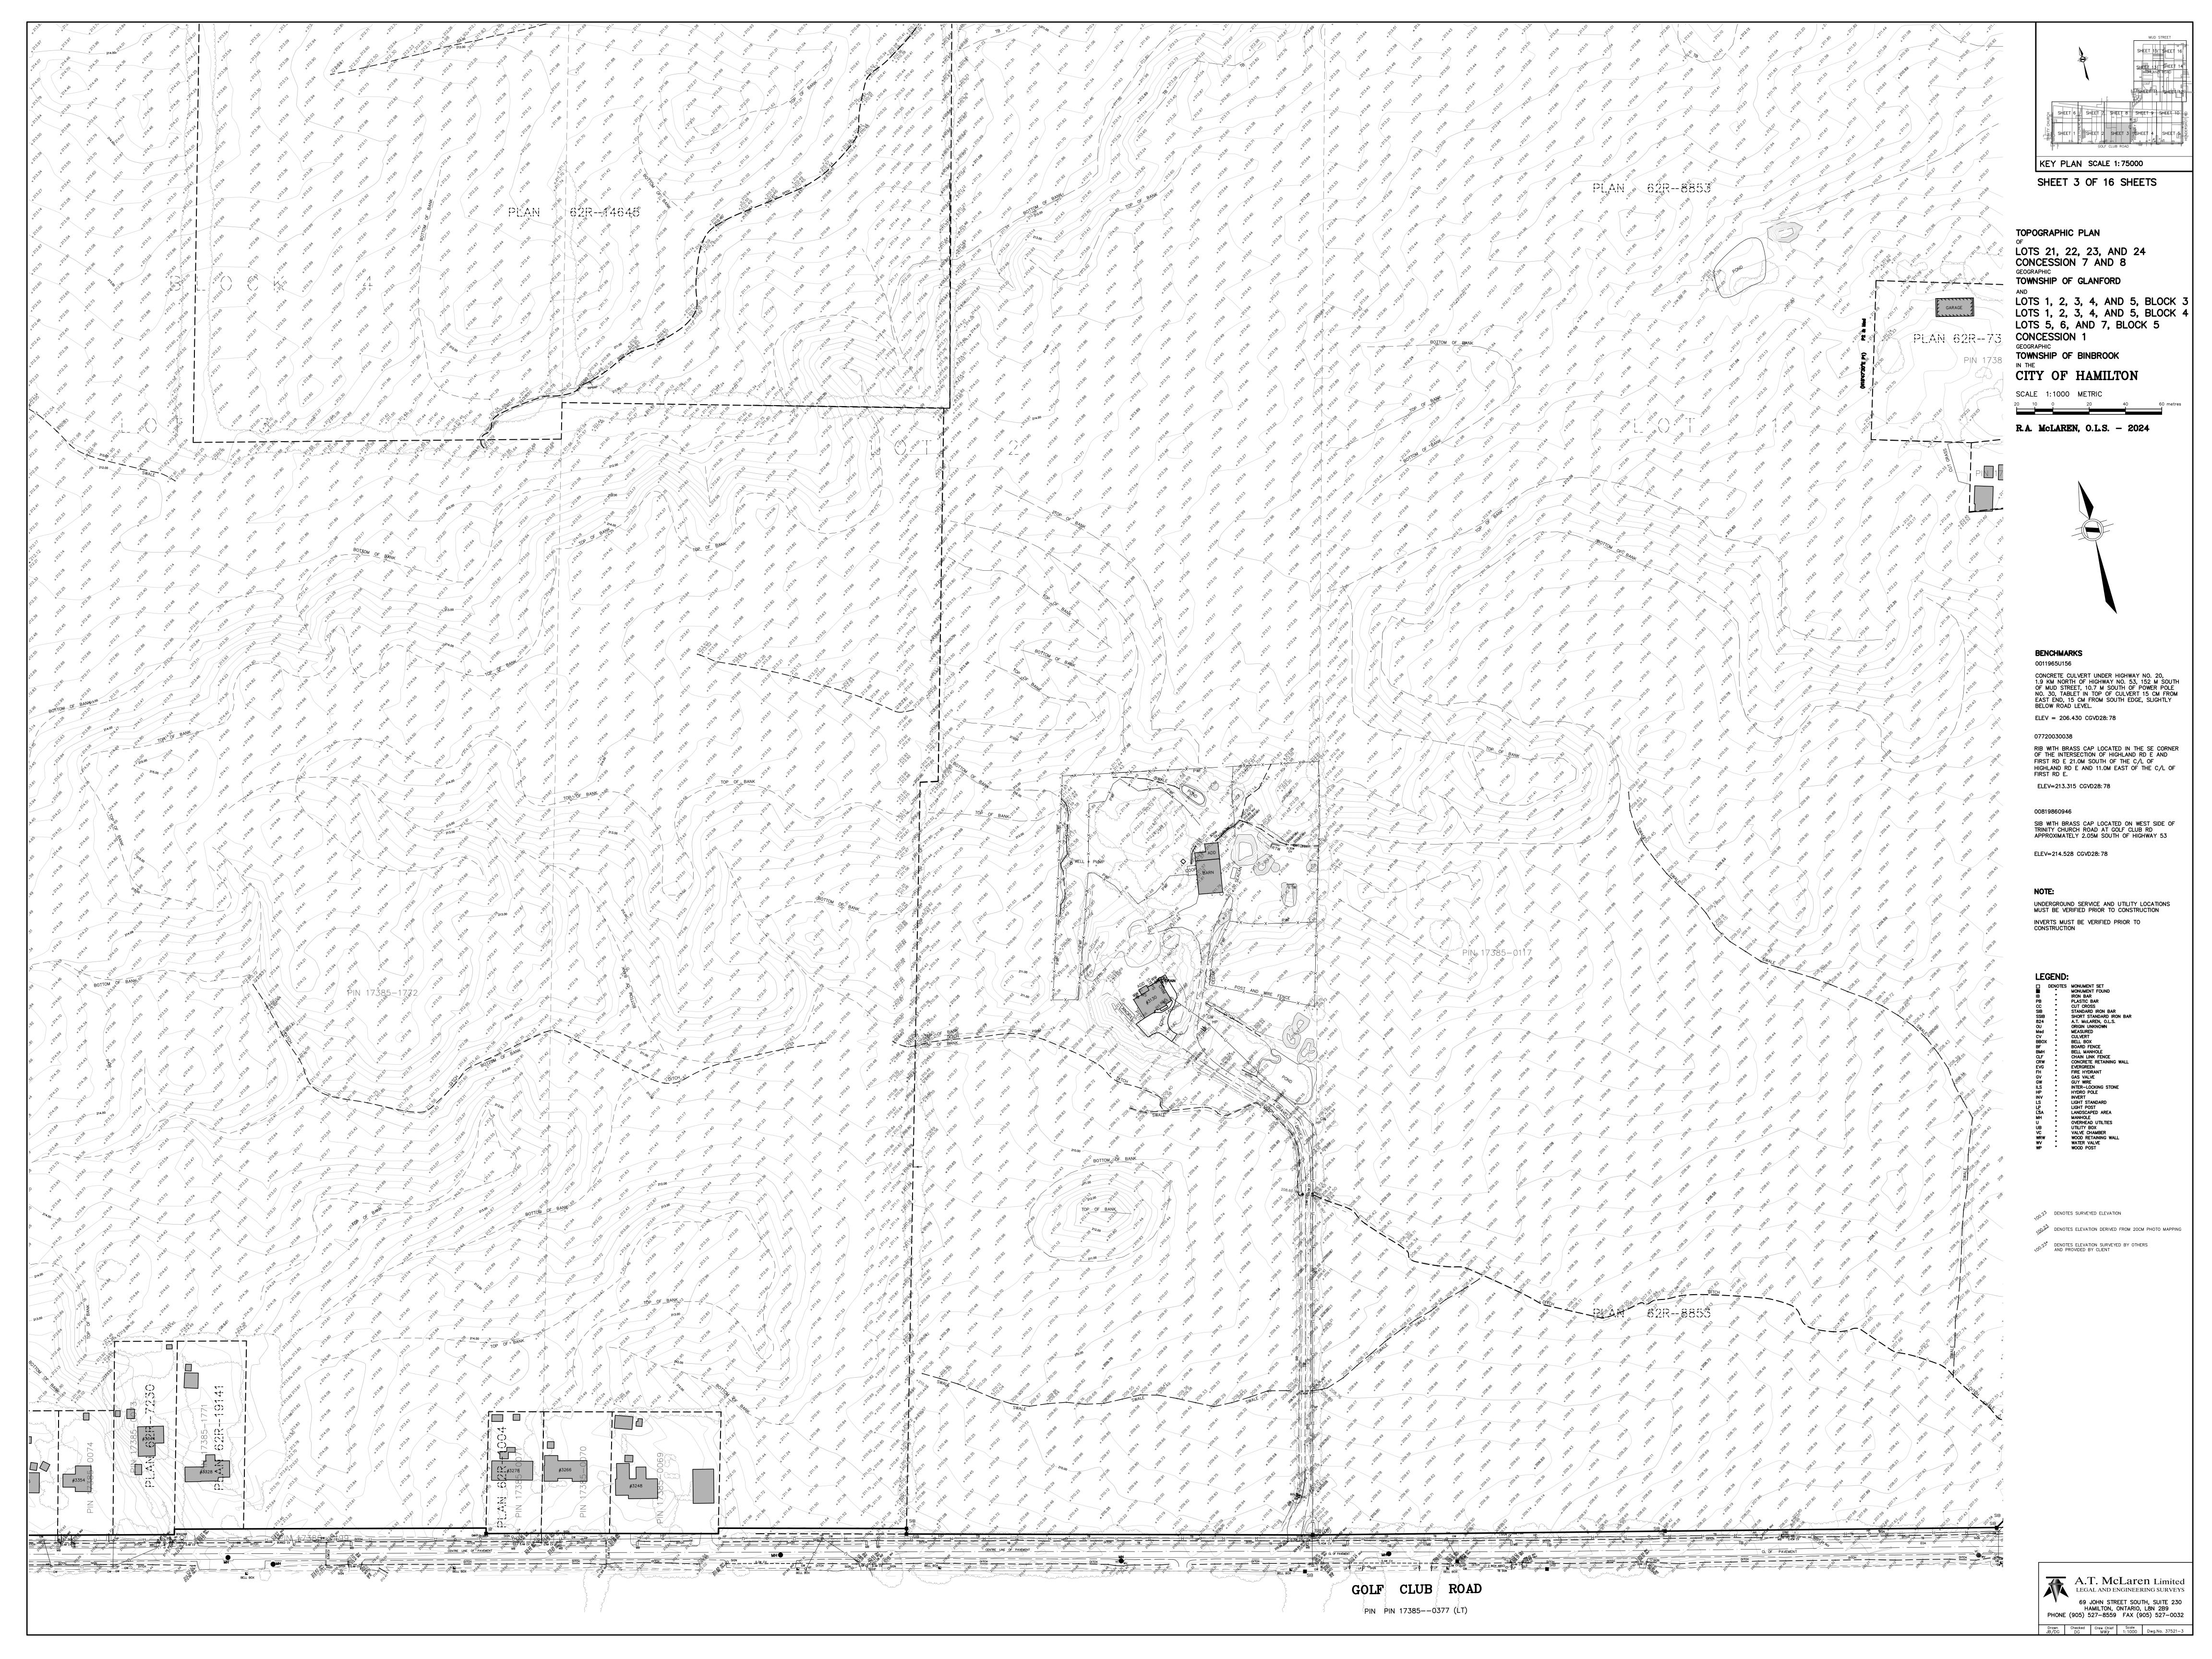

KEY PLAN SCALE 1:75000 SHEET 15 OF 16 SHEETS

TOPOGRAPHIC PLAN LOTS 21, 22, 23, AND 24 CONCESSION 7 AND 8 GEOGRAPHIC TOWNSHIP OF GLANFORD

LOTS 1, 2, 3, 4, AND 5, BLOCK 3 LOTS 1, 2, 3, 4, AND 5, BLOCK 4 LOTS 5, 6, AND 7, BLOCK 5 CONCESSION 1 GEOGRAPHIC
TOWNSHIP OF BINBROOK

CITY OF HAMILTON

R.A. McLAREN, O.L.S. - 2024

**BENCHMARKS** 0011965U156

CONCRETE CULVERT UNDER HIGHWAY NO. 20, 1.9 KM NORTH OF HIGHWAY NO. 53, 152 M SOUTH OF MUD STREET, 10.7 M SOUTH OF POWER POLE NO. 30, TABLET IN TOP OF CULVERT 15 CM FROM EAST END, 15 CM FROM SOUTH EDGE, SLIGHTLY BELOW ROAD LEVEL. ELEV = 206.430 CGVD28: 78

07720030038

RIB WITH BRASS CAP LOCATED IN THE SE CORNER OF THE INTERSECTION OF HIGHLAND RD E AND FIRST RD E 21.0M SOUTH OF THE C/L OF HIGHLAND RD E AND 11.0M EAST OF THE C/L OF FIRST RD E. ELEV=213.315 CGVD28: 78

00819860946 SIB WITH BRASS CAP LOCATED ON WEST SIDE OF TRINITY CHURCH ROAD AT GOLF CLUB RD APPROXIMATELY 2.05M SOUTH OF HIGHWAY 53

ELEV=214.528 CGVD28: 78

UNDERGROUND SERVICE AND UTILITY LOCATIONS MUST BE VERIFIED PRIOR TO CONSTRUCTION INVERTS MUST BE VERIFIED PRIOR TO CONSTRUCTION

DENOTES MONUMENT SET MONUMENT FOUND
B " IRON BAR
B " PLASTIC BAR
C " CUT CROSS
B " STANDARD IRON BAR
IB " SHORT STANDARD IRON BAR
A.T. McLAREN, O.L.S.
ORIGIN UNKNOWN
" MEASURED
" CULVERT
X " BELL BOX
" BOARD FENCE
" BELL MANHOLE
CHAIN LINK FENCE
" CONCRETE RETAINING WALL
" EVERGREEN
" FIRE HYDRANT
" GAS VALVE
" GUY WIRE
" INTER—LOCKING STONE
HYDRO POLE
" INVERT
LIGHT POST
LANDSCAPED AREA
MANHOLE
OVERHEAD UTILTIES
UTILITY BOX
VALVE CHAMBER
WOOD RETAINING WALL
WATER VALVE
WOOD POST

กว้<sup>5</sup> DENOTES SURVEYED ELEVATION DENOTES ELEVATION DERIVED FROM 20CM PHOTO MAPPING

OP 15 DENOTES ELEVATION SURVEYED BY OTHERS AND PROVIDED BY CLIENT

A.T. McLaren Limited LEGAL AND ENGINEERING SURVEYS 69 JOHN STREET SOUTH, SUITE 230 HAMILTON, ONTARIO, L8N 2B9 PHONE (905) 527–8559 FAX (905) 527–0032