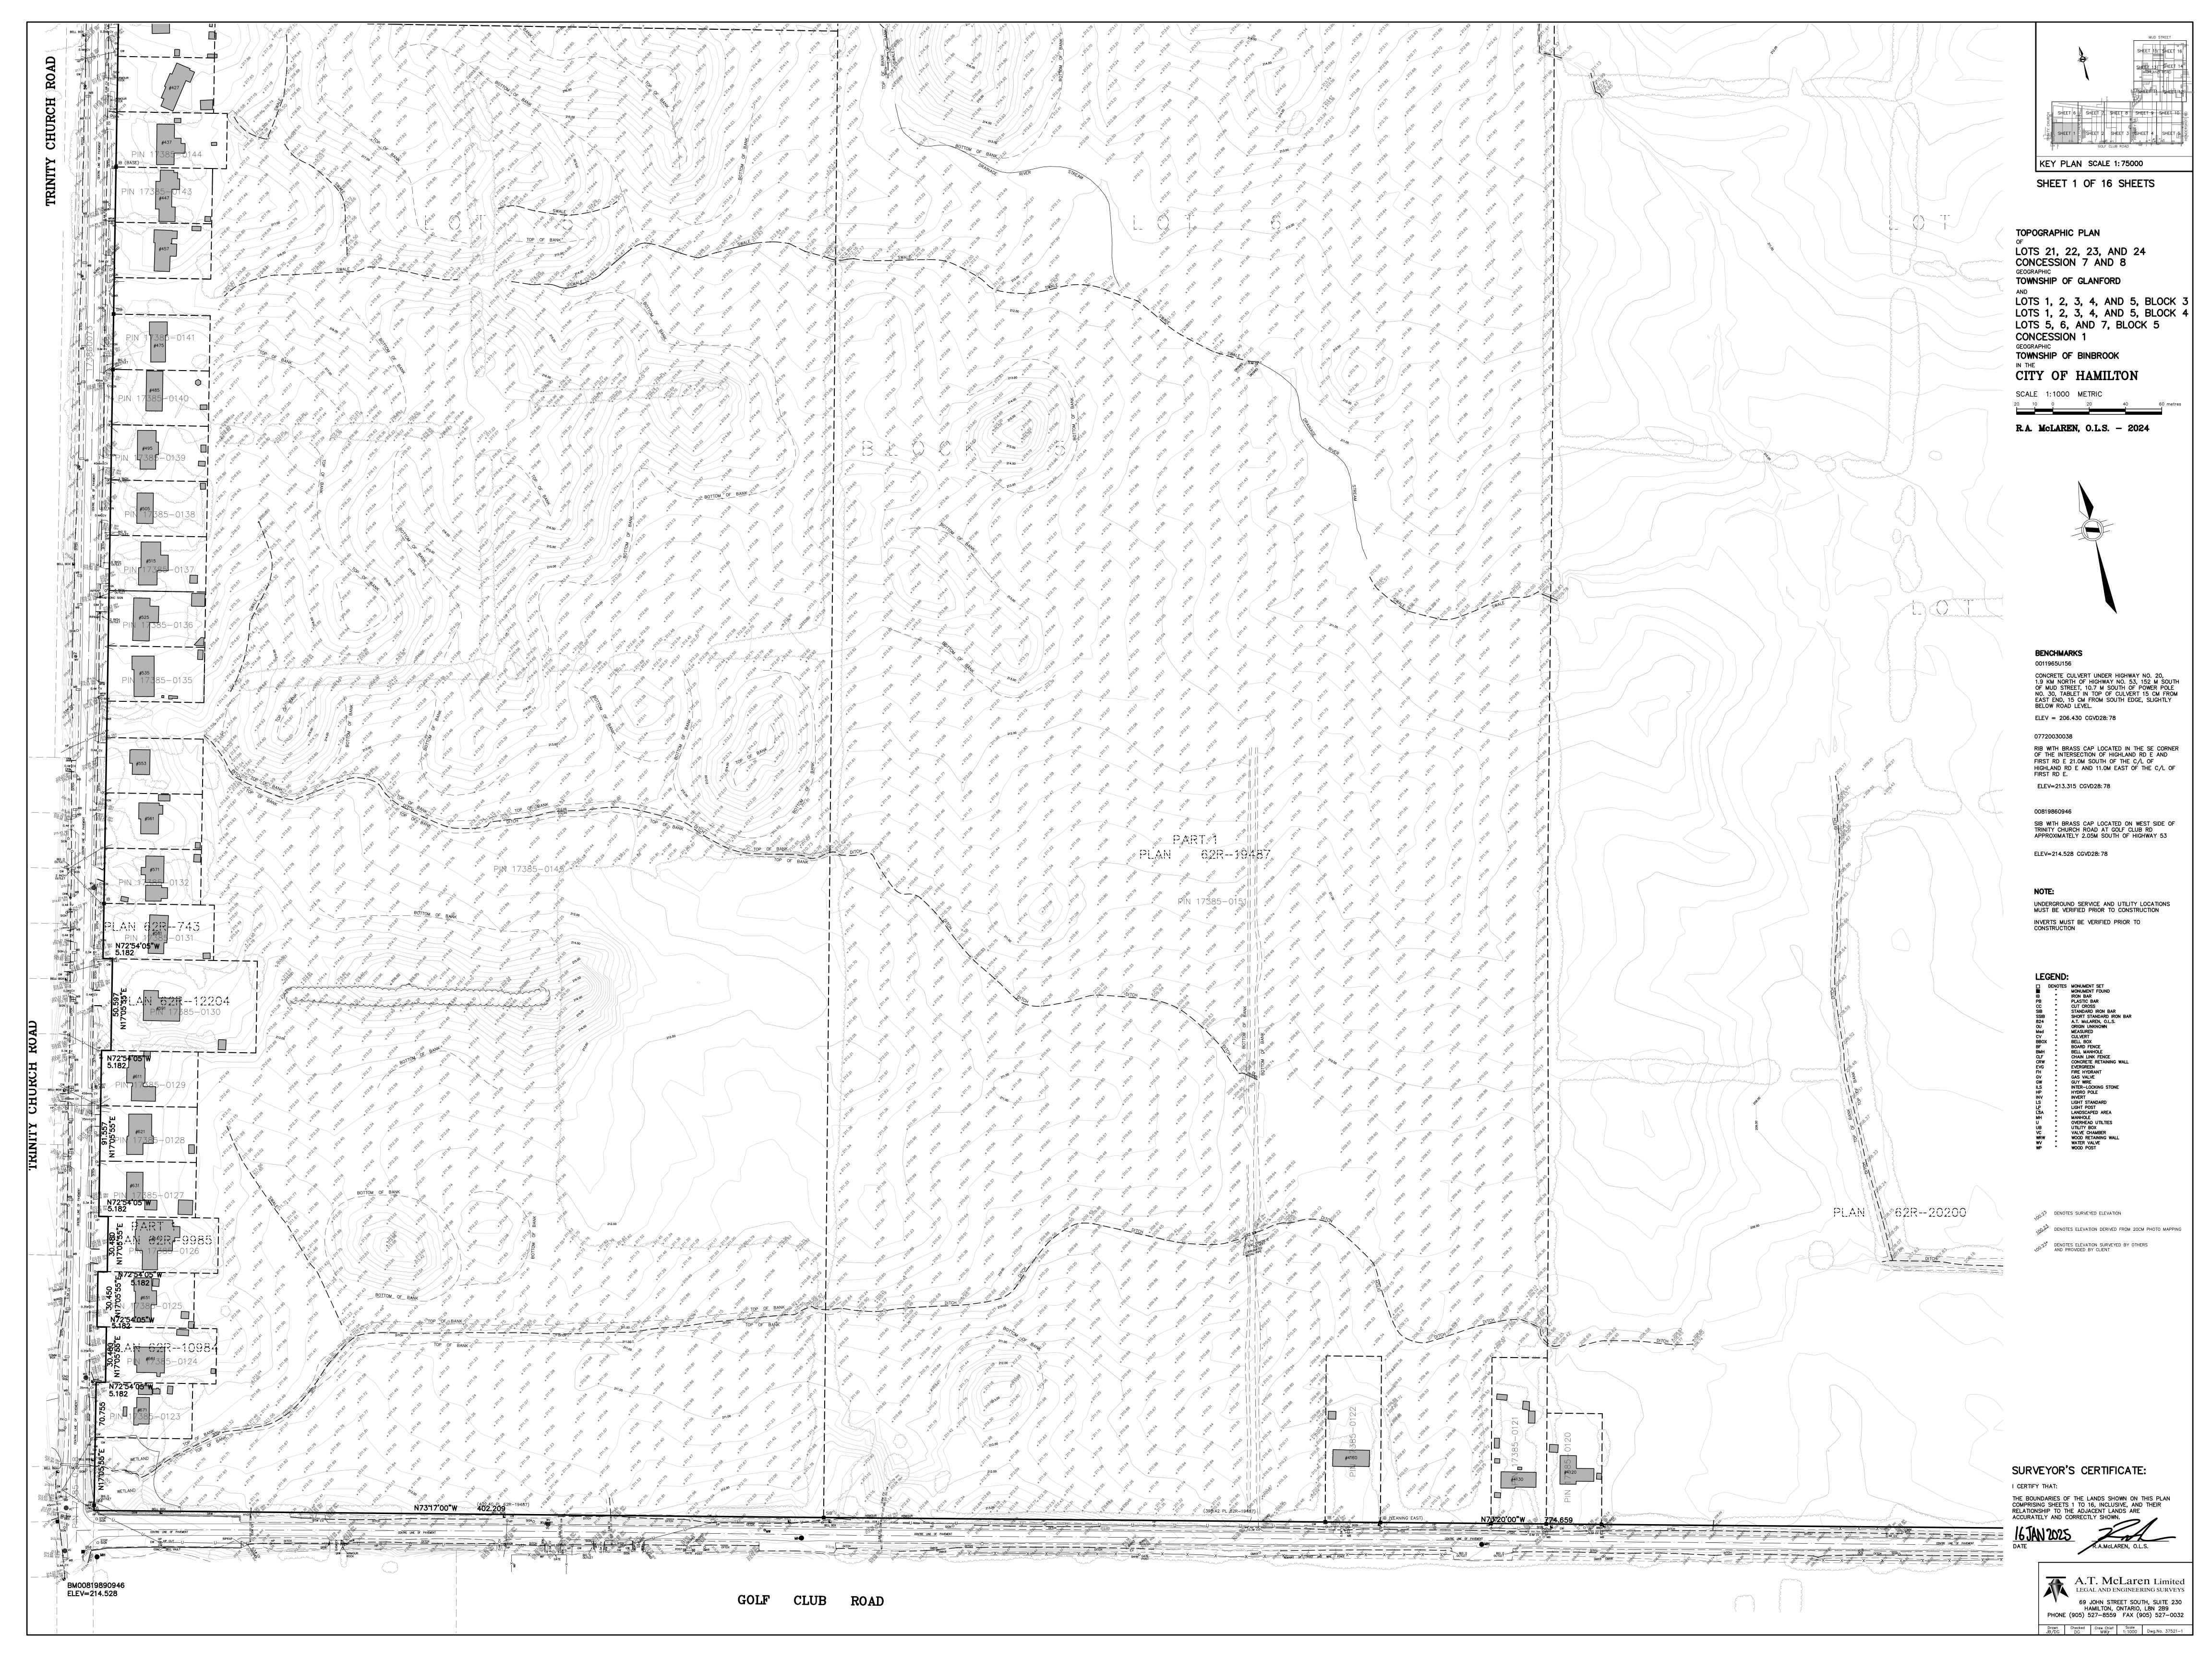

KEY PLAN SCALE 1:75000 SHEET 15 OF 16 SHEETS

TOPOGRAPHIC PLAN LOTS 21, 22, 23, AND 24 CONCESSION 7 AND 8 GEOGRAPHIC TOWNSHIP OF GLANFORD

LOTS 1, 2, 3, 4, AND 5, BLOCK 3 LOTS 1, 2, 3, 4, AND 5, BLOCK 4 LOTS 5, 6, AND 7, BLOCK 5 CONCESSION 1 GEOGRAPHIC
TOWNSHIP OF BINBROOK

CITY OF HAMILTON

R.A. McLAREN, O.L.S. - 2024

**BENCHMARKS** 0011965U156

CONCRETE CULVERT UNDER HIGHWAY NO. 20, 1.9 KM NORTH OF HIGHWAY NO. 53, 152 M SOUTH OF MUD STREET, 10.7 M SOUTH OF POWER POLE NO. 30, TABLET IN TOP OF CULVERT 15 CM FROM EAST END, 15 CM FROM SOUTH EDGE, SLIGHTLY BELOW ROAD LEVEL. ELEV = 206.430 CGVD28: 78

07720030038

RIB WITH BRASS CAP LOCATED IN THE SE CORNER OF THE INTERSECTION OF HIGHLAND RD E AND FIRST RD E 21.0M SOUTH OF THE C/L OF HIGHLAND RD E AND 11.0M EAST OF THE C/L OF FIRST RD E. ELEV=213.315 CGVD28: 78

00819860946 SIB WITH BRASS CAP LOCATED ON WEST SIDE OF TRINITY CHURCH ROAD AT GOLF CLUB RD APPROXIMATELY 2.05M SOUTH OF HIGHWAY 53

ELEV=214.528 CGVD28: 78

UNDERGROUND SERVICE AND UTILITY LOCATIONS MUST BE VERIFIED PRIOR TO CONSTRUCTION INVERTS MUST BE VERIFIED PRIOR TO CONSTRUCTION

DENOTES MONUMENT SET MONUMENT FOUND
B " IRON BAR
B " PLASTIC BAR
C " CUT CROSS
B " STANDARD IRON BAR
IB " SHORT STANDARD IRON BAR
A.T. McLAREN, O.L.S.
ORIGIN UNKNOWN
" MEASURED
" CULVERT
X " BELL BOX
" BOARD FENCE
" BELL MANHOLE
CHAIN LINK FENCE
" CONCRETE RETAINING WALL
" EVERGREEN
" FIRE HYDRANT
" GAS VALVE
" GUY WIRE
" INTER—LOCKING STONE
HYDRO POLE
" INVERT
LIGHT POST
LANDSCAPED AREA
MANHOLE
OVERHEAD UTILTIES
UTILITY BOX
VALVE CHAMBER
WOOD RETAINING WALL
WATER VALVE
WOOD POST

กว้<sup>5</sup> DENOTES SURVEYED ELEVATION DENOTES ELEVATION DERIVED FROM 20CM PHOTO MAPPING

OP 15 DENOTES ELEVATION SURVEYED BY OTHERS AND PROVIDED BY CLIENT

A.T. McLaren Limited LEGAL AND ENGINEERING SURVEYS 69 JOHN STREET SOUTH, SUITE 230 HAMILTON, ONTARIO, L8N 2B9 PHONE (905) 527–8559 FAX (905) 527–0032