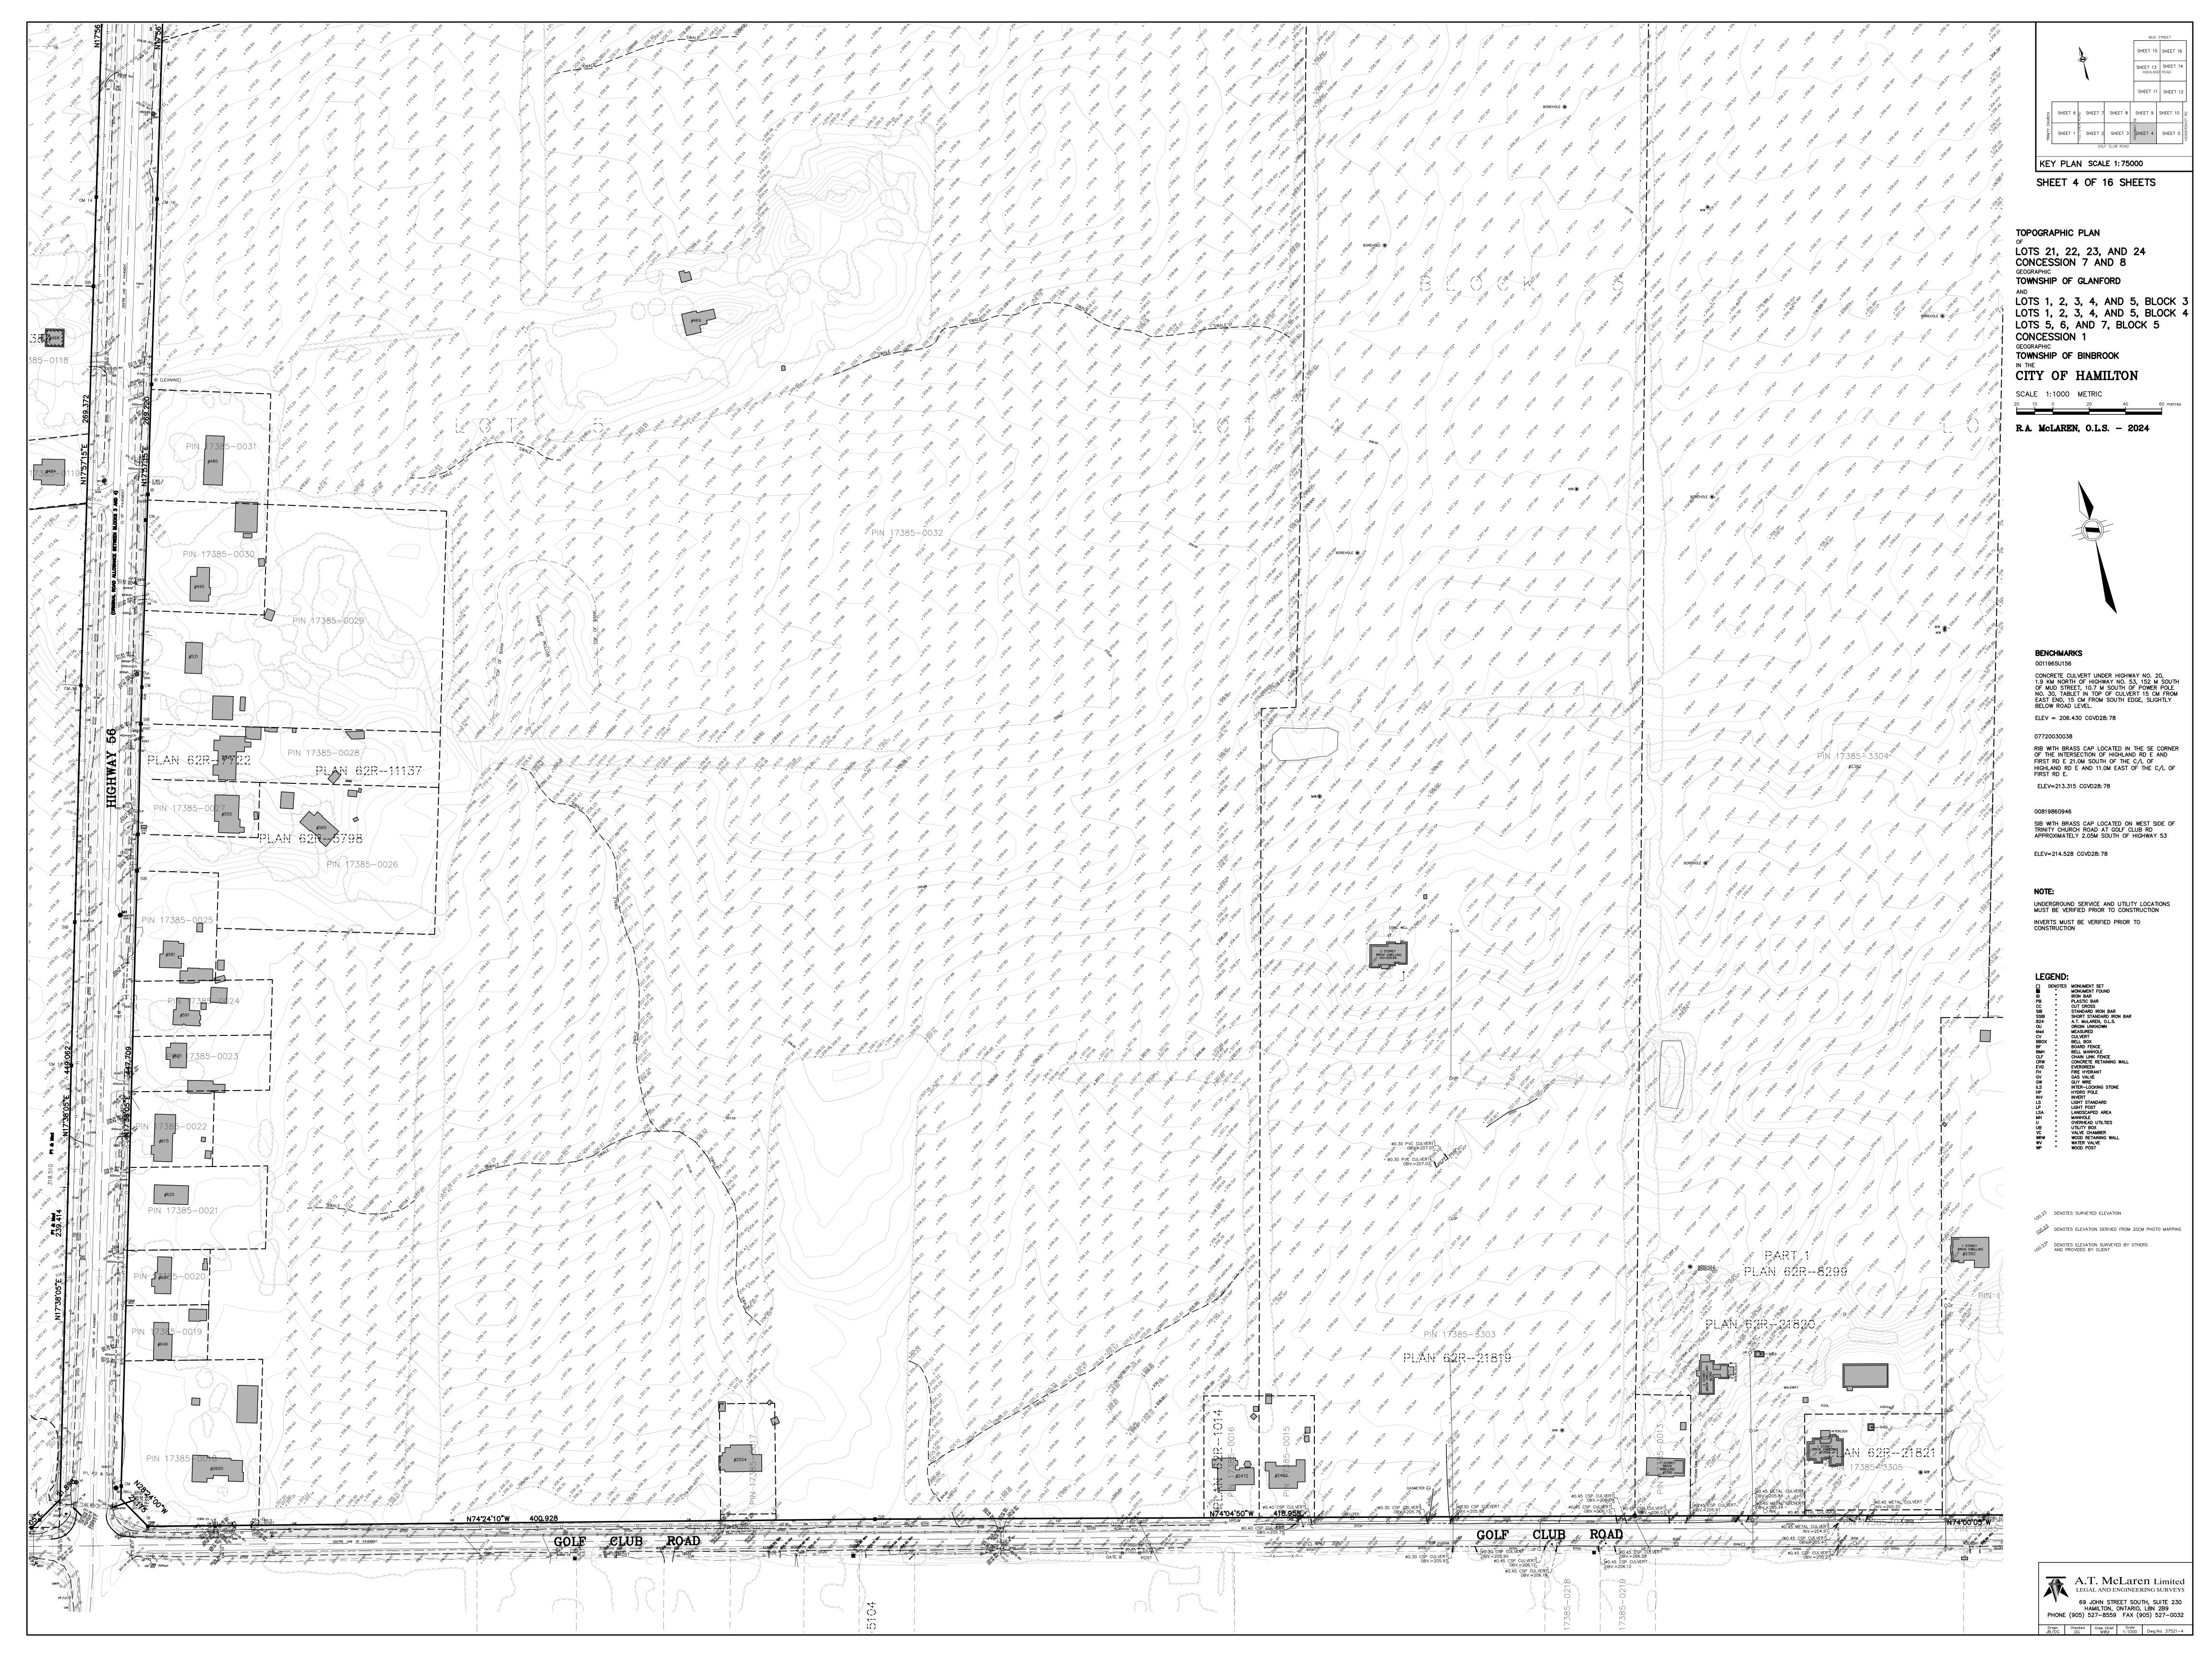

KEY PLAN SCALE 1:75000 SHEET 16 OF 16 SHEETS

TOPOGRAPHIC PLAN LOTS 21, 22, 23, AND 24 CONCESSION 7 AND 8 GEOGRAPHIC TOWNSHIP OF GLANFORD

LOTS 1, 2, 3, 4, AND 5, BLOCK 3
LOTS 1, 2, 3, 4, AND 5, BLOCK 4
LOTS 5, 6, AND 7, BLOCK 5
CONCESSION 1
GEOGRAPHIC
TOWNSHIP OF BINBROOK
IN THE
CITY OF HAMILTON

R.A. McLAREN, O.L.S. - 2024

**BENCHMARKS** 

0011965U156 CONCRETE CULVERT UNDER HIGHWAY NO. 20, 1.9 KM NORTH OF HIGHWAY NO. 53, 152 M SOUTH OF MUD STREET, 10.7 M SOUTH OF POWER POLE NO. 30, TABLET IN TOP OF CULVERT 15 CM FROM EAST END, 15 CM FROM SOUTH EDGE, SLIGHTLY BELOW ROAD LEVEL. ELEV = 206.430 CGVD28:78

07720030038

RIB WITH BRASS CAP LOCATED IN THE SE CORNER OF THE INTERSECTION OF HIGHLAND RD E AND FIRST RD E 21.0M SOUTH OF THE C/L OF HIGHLAND RD E AND 11.0M EAST OF THE C/L OF FIRST RD E. ELEV=213.315 CGVD28: 78

00819860946 SIB WITH BRASS CAP LOCATED ON WEST SIDE OF TRINITY CHURCH ROAD AT GOLF CLUB RD APPROXIMATELY 2.05M SOUTH OF HIGHWAY 53

ELEV=214.528 CGVD28: 78

UNDERGROUND SERVICE AND UTILITY LOCATIONS MUST BE VERIFIED PRIOR TO CONSTRUCTION INVERTS MUST BE VERIFIED PRIOR TO CONSTRUCTION

DENOTES MONUMENT SET MONUMENT FOUND

B " IRON BAR

PB " PLASTIC BAR

CC " CUT CROSS

3IB " STANDARD IRON BAR

SIB " SHORT STANDARD IRON BAR

24 " A.T. McLAREN, O.L.S.

J " ORIGIN UNKNOWN

d " MEASURED

" CULVERT

7X " BELL BOX

BOARD FENCE

BELL MANHOLE

CHAIN LINK FENCE

" CONCRETE RETAINING WALL

EVERGREEN

" FIRE HYDRANT

GAS VALVE

" GUY WIRE

" INTER—LOCKING STONE

HYDRO POLE

" INVERT

LIGHT POST

LANDSCAPED AREA

MANHOLE

OVERHEAD UTILTIES

UTILITY BOX

VALVE CHAMBER

WOOD RETAINING WALL

WATER VALVE

WOOD POST

25 DENOTES SURVEYED ELEVATION DENOTES ELEVATION DERIVED FROM 20CM PHOTO MAPPING

DENOTES ELEVATION SURVEYED BY OTHERS AND PROVIDED BY CLIENT

A.T. McLaren Limited LEGAL AND ENGINEERING SURVEYS 69 JOHN STREET SOUTH, SUITE 230 HAMILTON, ONTARIO, L8N 2B9 PHONE (905) 527–8559 FAX (905) 527–0032