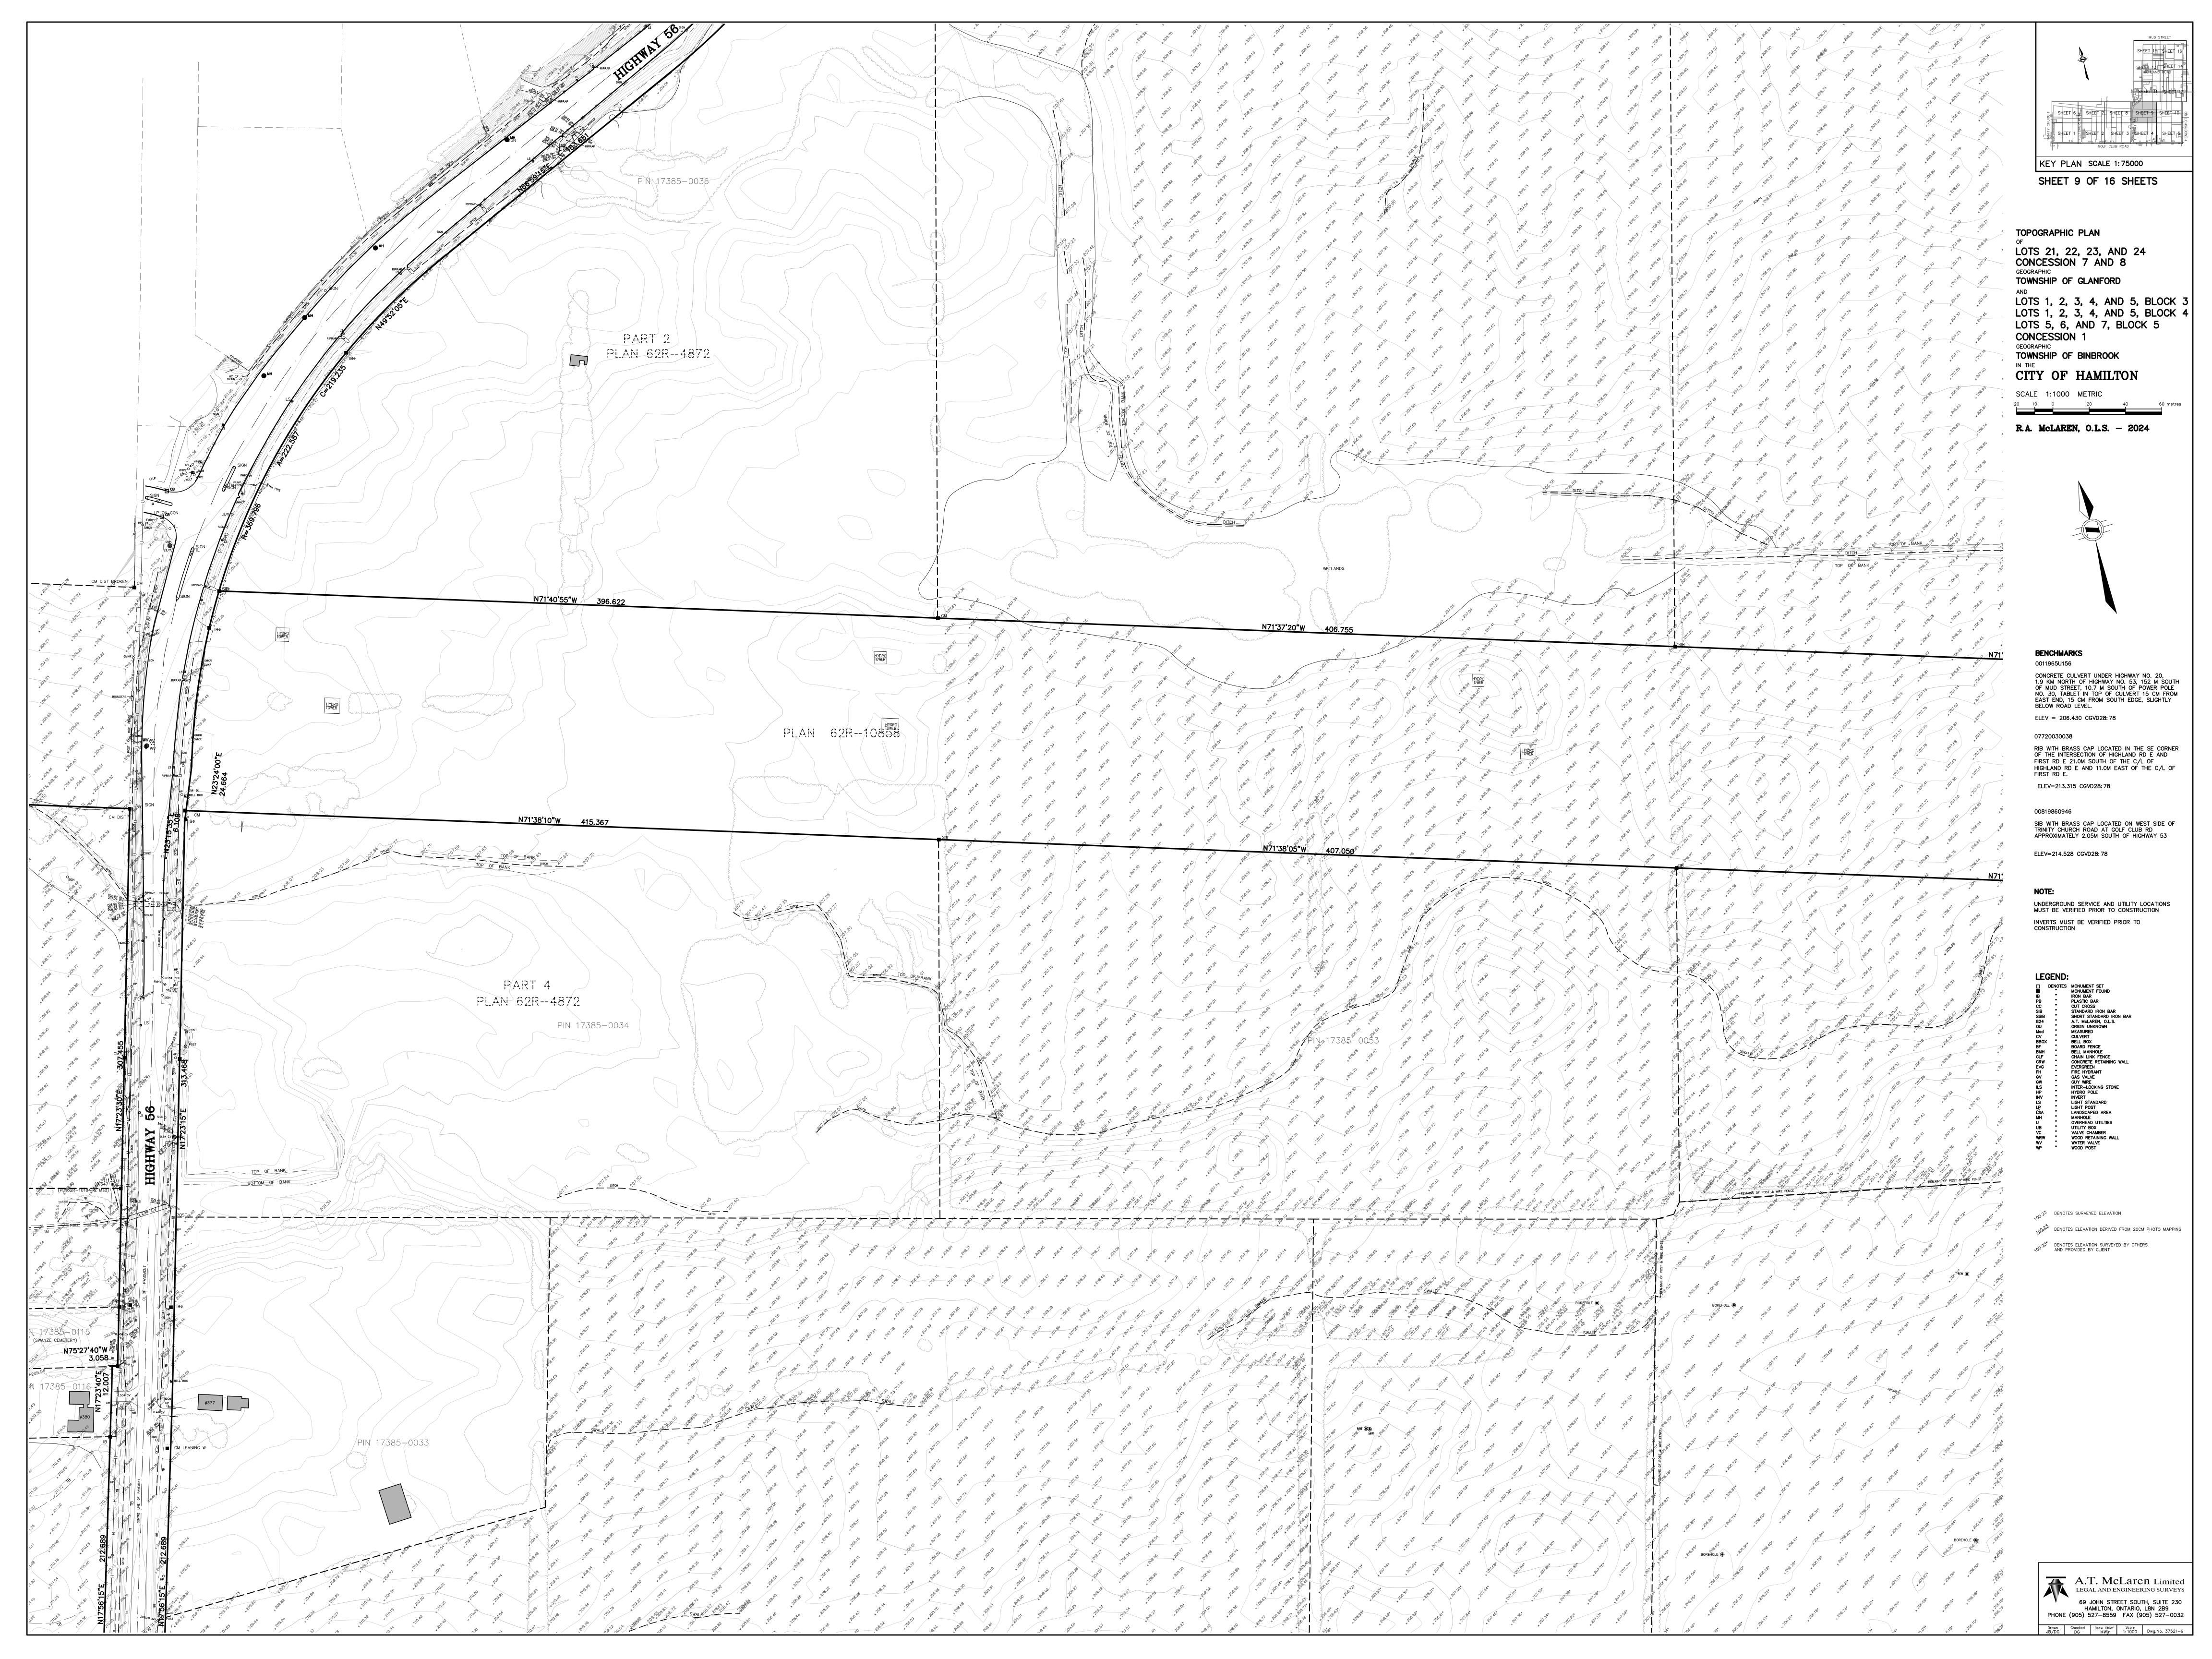

KEY PLAN SCALE 1:75000 SHEET 15 OF 16 SHEETS

TOPOGRAPHIC PLAN LOTS 21, 22, 23, AND 24 CONCESSION 7 AND 8 GEOGRAPHIC TOWNSHIP OF GLANFORD

LOTS 1, 2, 3, 4, AND 5, BLOCK 3 LOTS 1, 2, 3, 4, AND 5, BLOCK 4 LOTS 5, 6, AND 7, BLOCK 5 CONCESSION 1 GEOGRAPHIC
TOWNSHIP OF BINBROOK

CITY OF HAMILTON

R.A. McLAREN, O.L.S. - 2024

**BENCHMARKS** 0011965U156

CONCRETE CULVERT UNDER HIGHWAY NO. 20, 1.9 KM NORTH OF HIGHWAY NO. 53, 152 M SOUTH OF MUD STREET, 10.7 M SOUTH OF POWER POLE NO. 30, TABLET IN TOP OF CULVERT 15 CM FROM EAST END, 15 CM FROM SOUTH EDGE, SLIGHTLY BELOW ROAD LEVEL. ELEV = 206.430 CGVD28: 78

07720030038

RIB WITH BRASS CAP LOCATED IN THE SE CORNER OF THE INTERSECTION OF HIGHLAND RD E AND FIRST RD E 21.0M SOUTH OF THE C/L OF HIGHLAND RD E AND 11.0M EAST OF THE C/L OF FIRST RD E. ELEV=213.315 CGVD28: 78

00819860946 SIB WITH BRASS CAP LOCATED ON WEST SIDE OF TRINITY CHURCH ROAD AT GOLF CLUB RD APPROXIMATELY 2.05M SOUTH OF HIGHWAY 53

ELEV=214.528 CGVD28: 78

UNDERGROUND SERVICE AND UTILITY LOCATIONS MUST BE VERIFIED PRIOR TO CONSTRUCTION INVERTS MUST BE VERIFIED PRIOR TO CONSTRUCTION

DENOTES MONUMENT SET MONUMENT FOUND
B " IRON BAR
B " PLASTIC BAR
C " CUT CROSS
B " STANDARD IRON BAR
IB " SHORT STANDARD IRON BAR
A.T. McLAREN, O.L.S.
ORIGIN UNKNOWN
" MEASURED
" CULVERT
X " BELL BOX
" BOARD FENCE
" BELL MANHOLE
CHAIN LINK FENCE
" CONCRETE RETAINING WALL
" EVERGREEN
" FIRE HYDRANT
" GAS VALVE
" GUY WIRE
" INTER—LOCKING STONE
HYDRO POLE
" INVERT
LIGHT POST
LANDSCAPED AREA
MANHOLE
OVERHEAD UTILTIES
UTILITY BOX
VALVE CHAMBER
WOOD RETAINING WALL
WATER VALVE
WOOD POST

กว้<sup>5</sup> DENOTES SURVEYED ELEVATION DENOTES ELEVATION DERIVED FROM 20CM PHOTO MAPPING

OP 15 DENOTES ELEVATION SURVEYED BY OTHERS AND PROVIDED BY CLIENT

A.T. McLaren Limited LEGAL AND ENGINEERING SURVEYS 69 JOHN STREET SOUTH, SUITE 230 HAMILTON, ONTARIO, L8N 2B9 PHONE (905) 527–8559 FAX (905) 527–0032