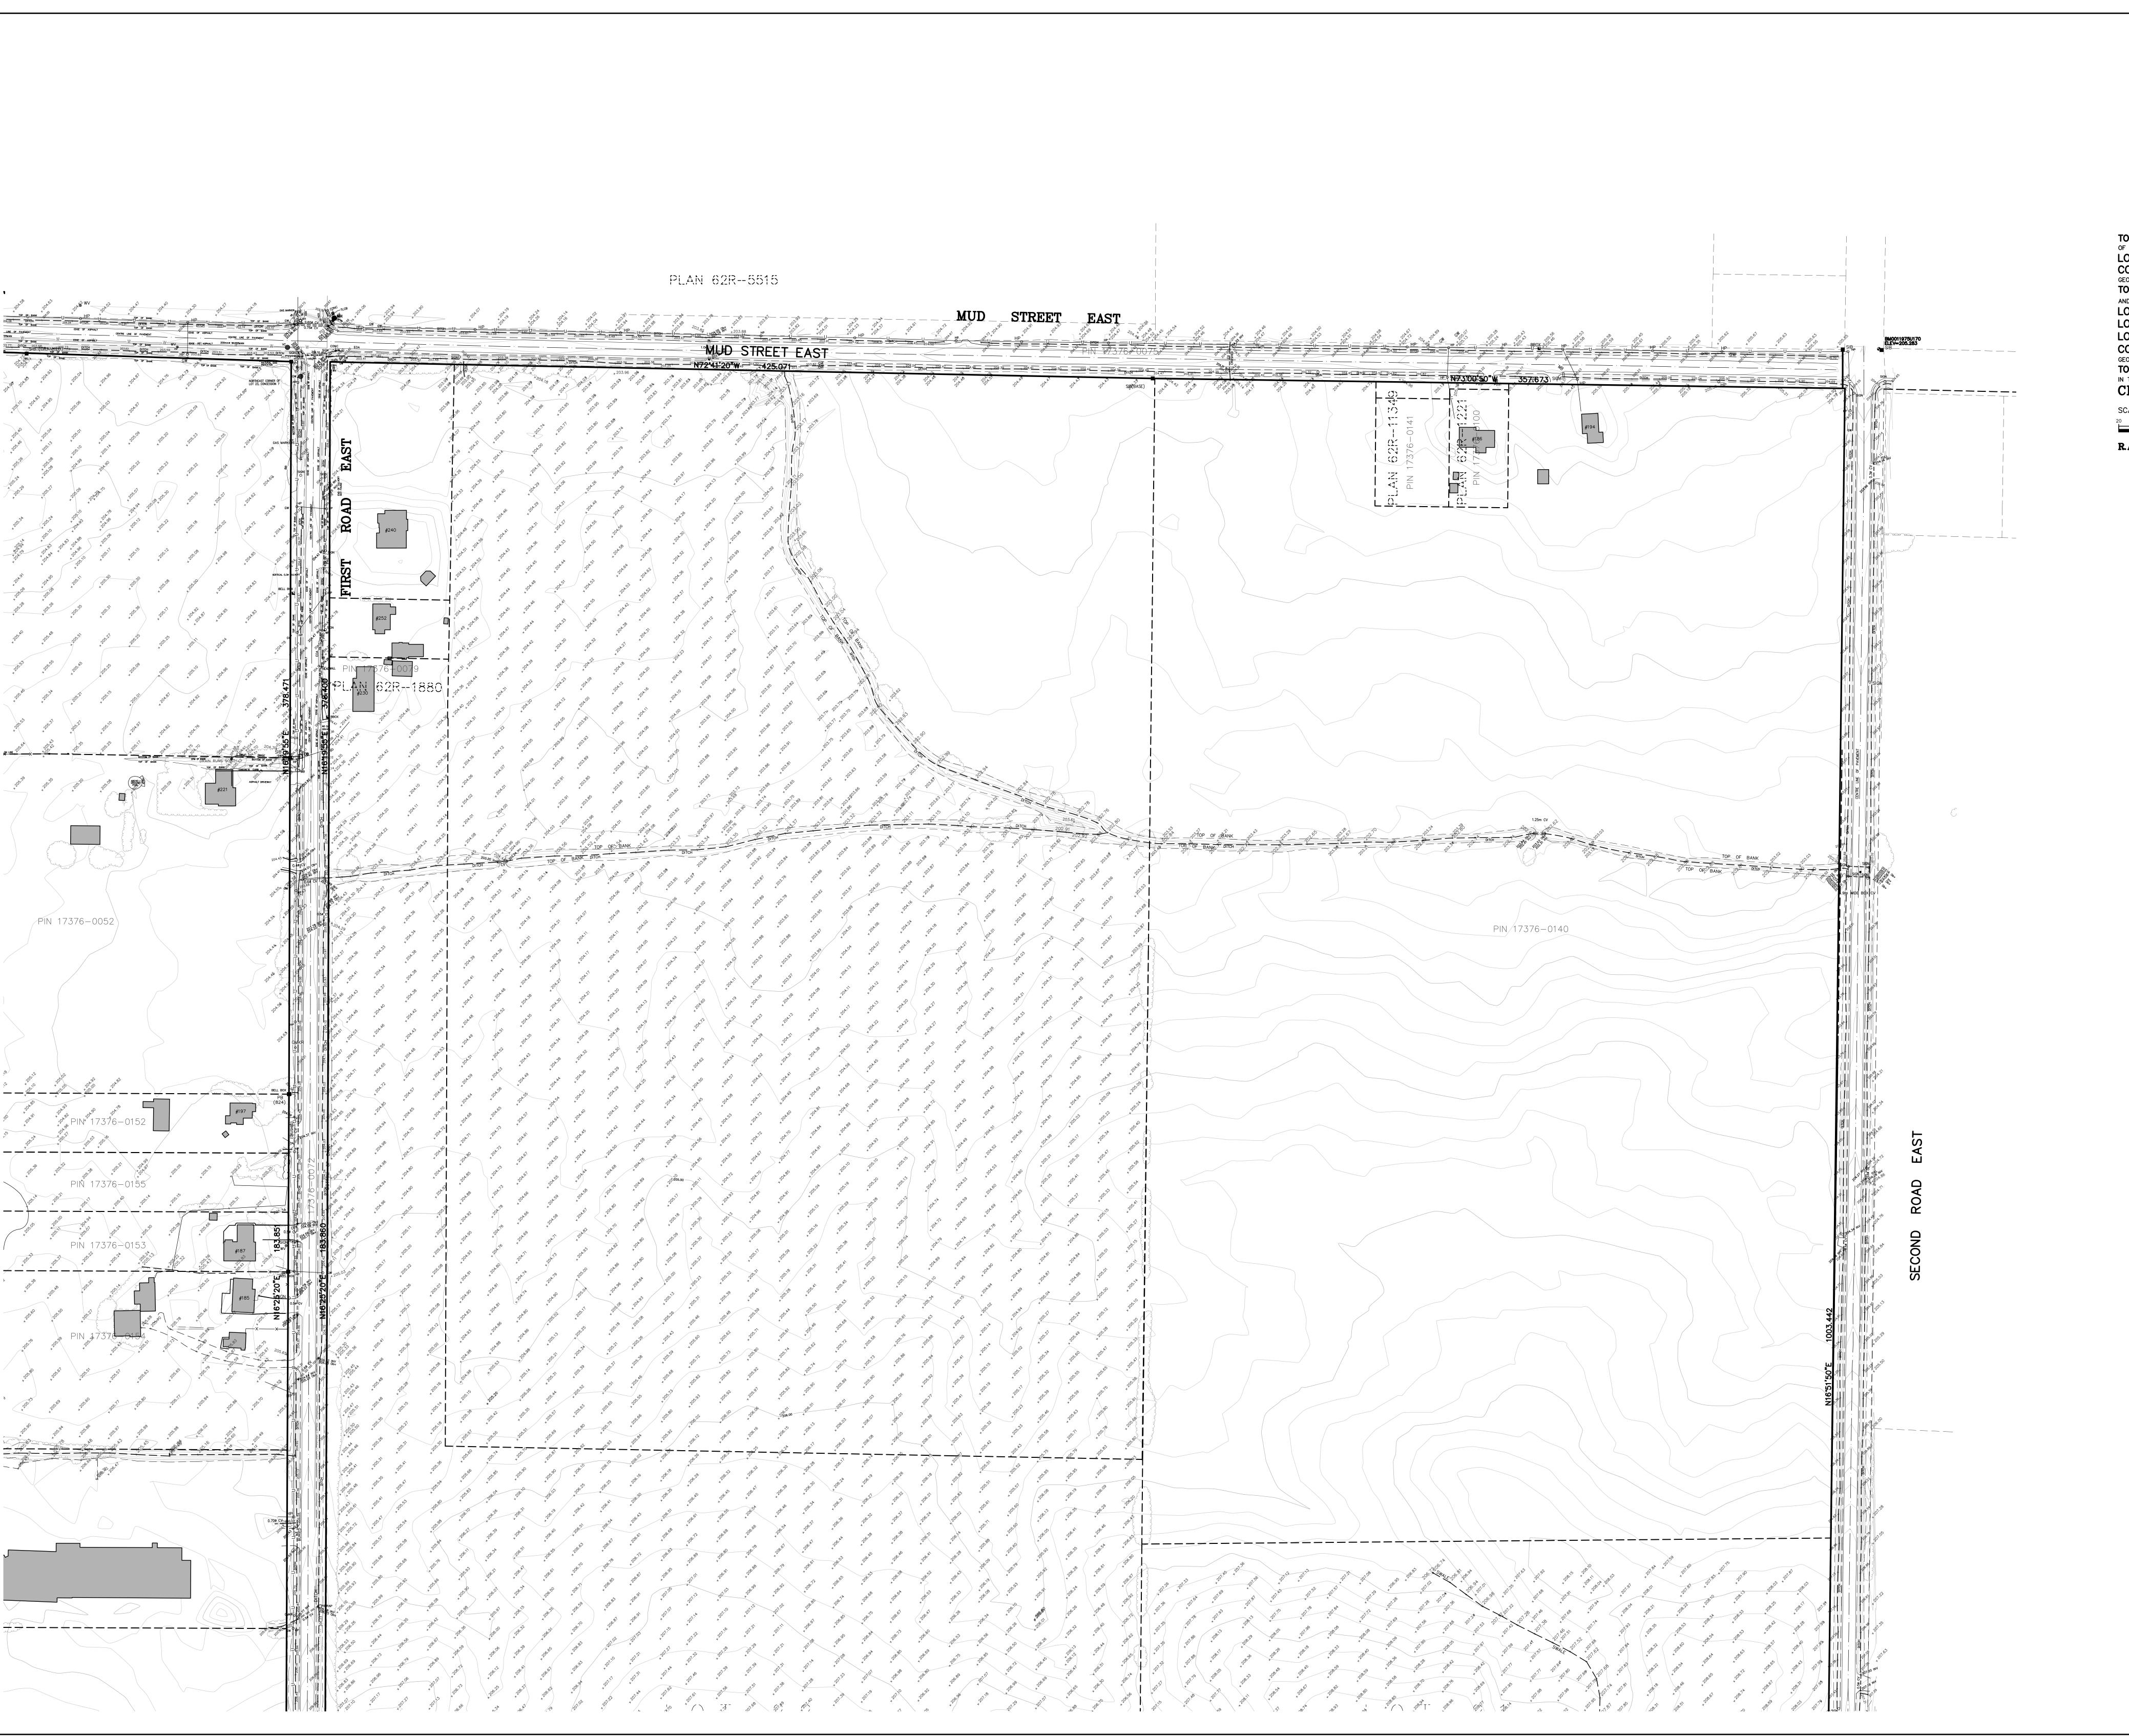

KEY PLAN SCALE 1:75000 SHEET 16 OF 16 SHEETS

TOPOGRAPHIC PLAN LOTS 21, 22, 23, AND 24 CONCESSION 7 AND 8 GEOGRAPHIC TOWNSHIP OF GLANFORD

LOTS 1, 2, 3, 4, AND 5, BLOCK 3
LOTS 1, 2, 3, 4, AND 5, BLOCK 4
LOTS 5, 6, AND 7, BLOCK 5
CONCESSION 1
GEOGRAPHIC
TOWNSHIP OF BINBROOK
IN THE
CITY OF HAMILTON

R.A. McLAREN, O.L.S. - 2024

**BENCHMARKS** 

0011965U156 CONCRETE CULVERT UNDER HIGHWAY NO. 20, 1.9 KM NORTH OF HIGHWAY NO. 53, 152 M SOUTH OF MUD STREET, 10.7 M SOUTH OF POWER POLE NO. 30, TABLET IN TOP OF CULVERT 15 CM FROM EAST END, 15 CM FROM SOUTH EDGE, SLIGHTLY BELOW ROAD LEVEL. ELEV = 206.430 CGVD28:78

07720030038

RIB WITH BRASS CAP LOCATED IN THE SE CORNER OF THE INTERSECTION OF HIGHLAND RD E AND FIRST RD E 21.0M SOUTH OF THE C/L OF HIGHLAND RD E AND 11.0M EAST OF THE C/L OF FIRST RD E. ELEV=213.315 CGVD28: 78

00819860946 SIB WITH BRASS CAP LOCATED ON WEST SIDE OF TRINITY CHURCH ROAD AT GOLF CLUB RD APPROXIMATELY 2.05M SOUTH OF HIGHWAY 53

ELEV=214.528 CGVD28: 78

UNDERGROUND SERVICE AND UTILITY LOCATIONS MUST BE VERIFIED PRIOR TO CONSTRUCTION INVERTS MUST BE VERIFIED PRIOR TO CONSTRUCTION