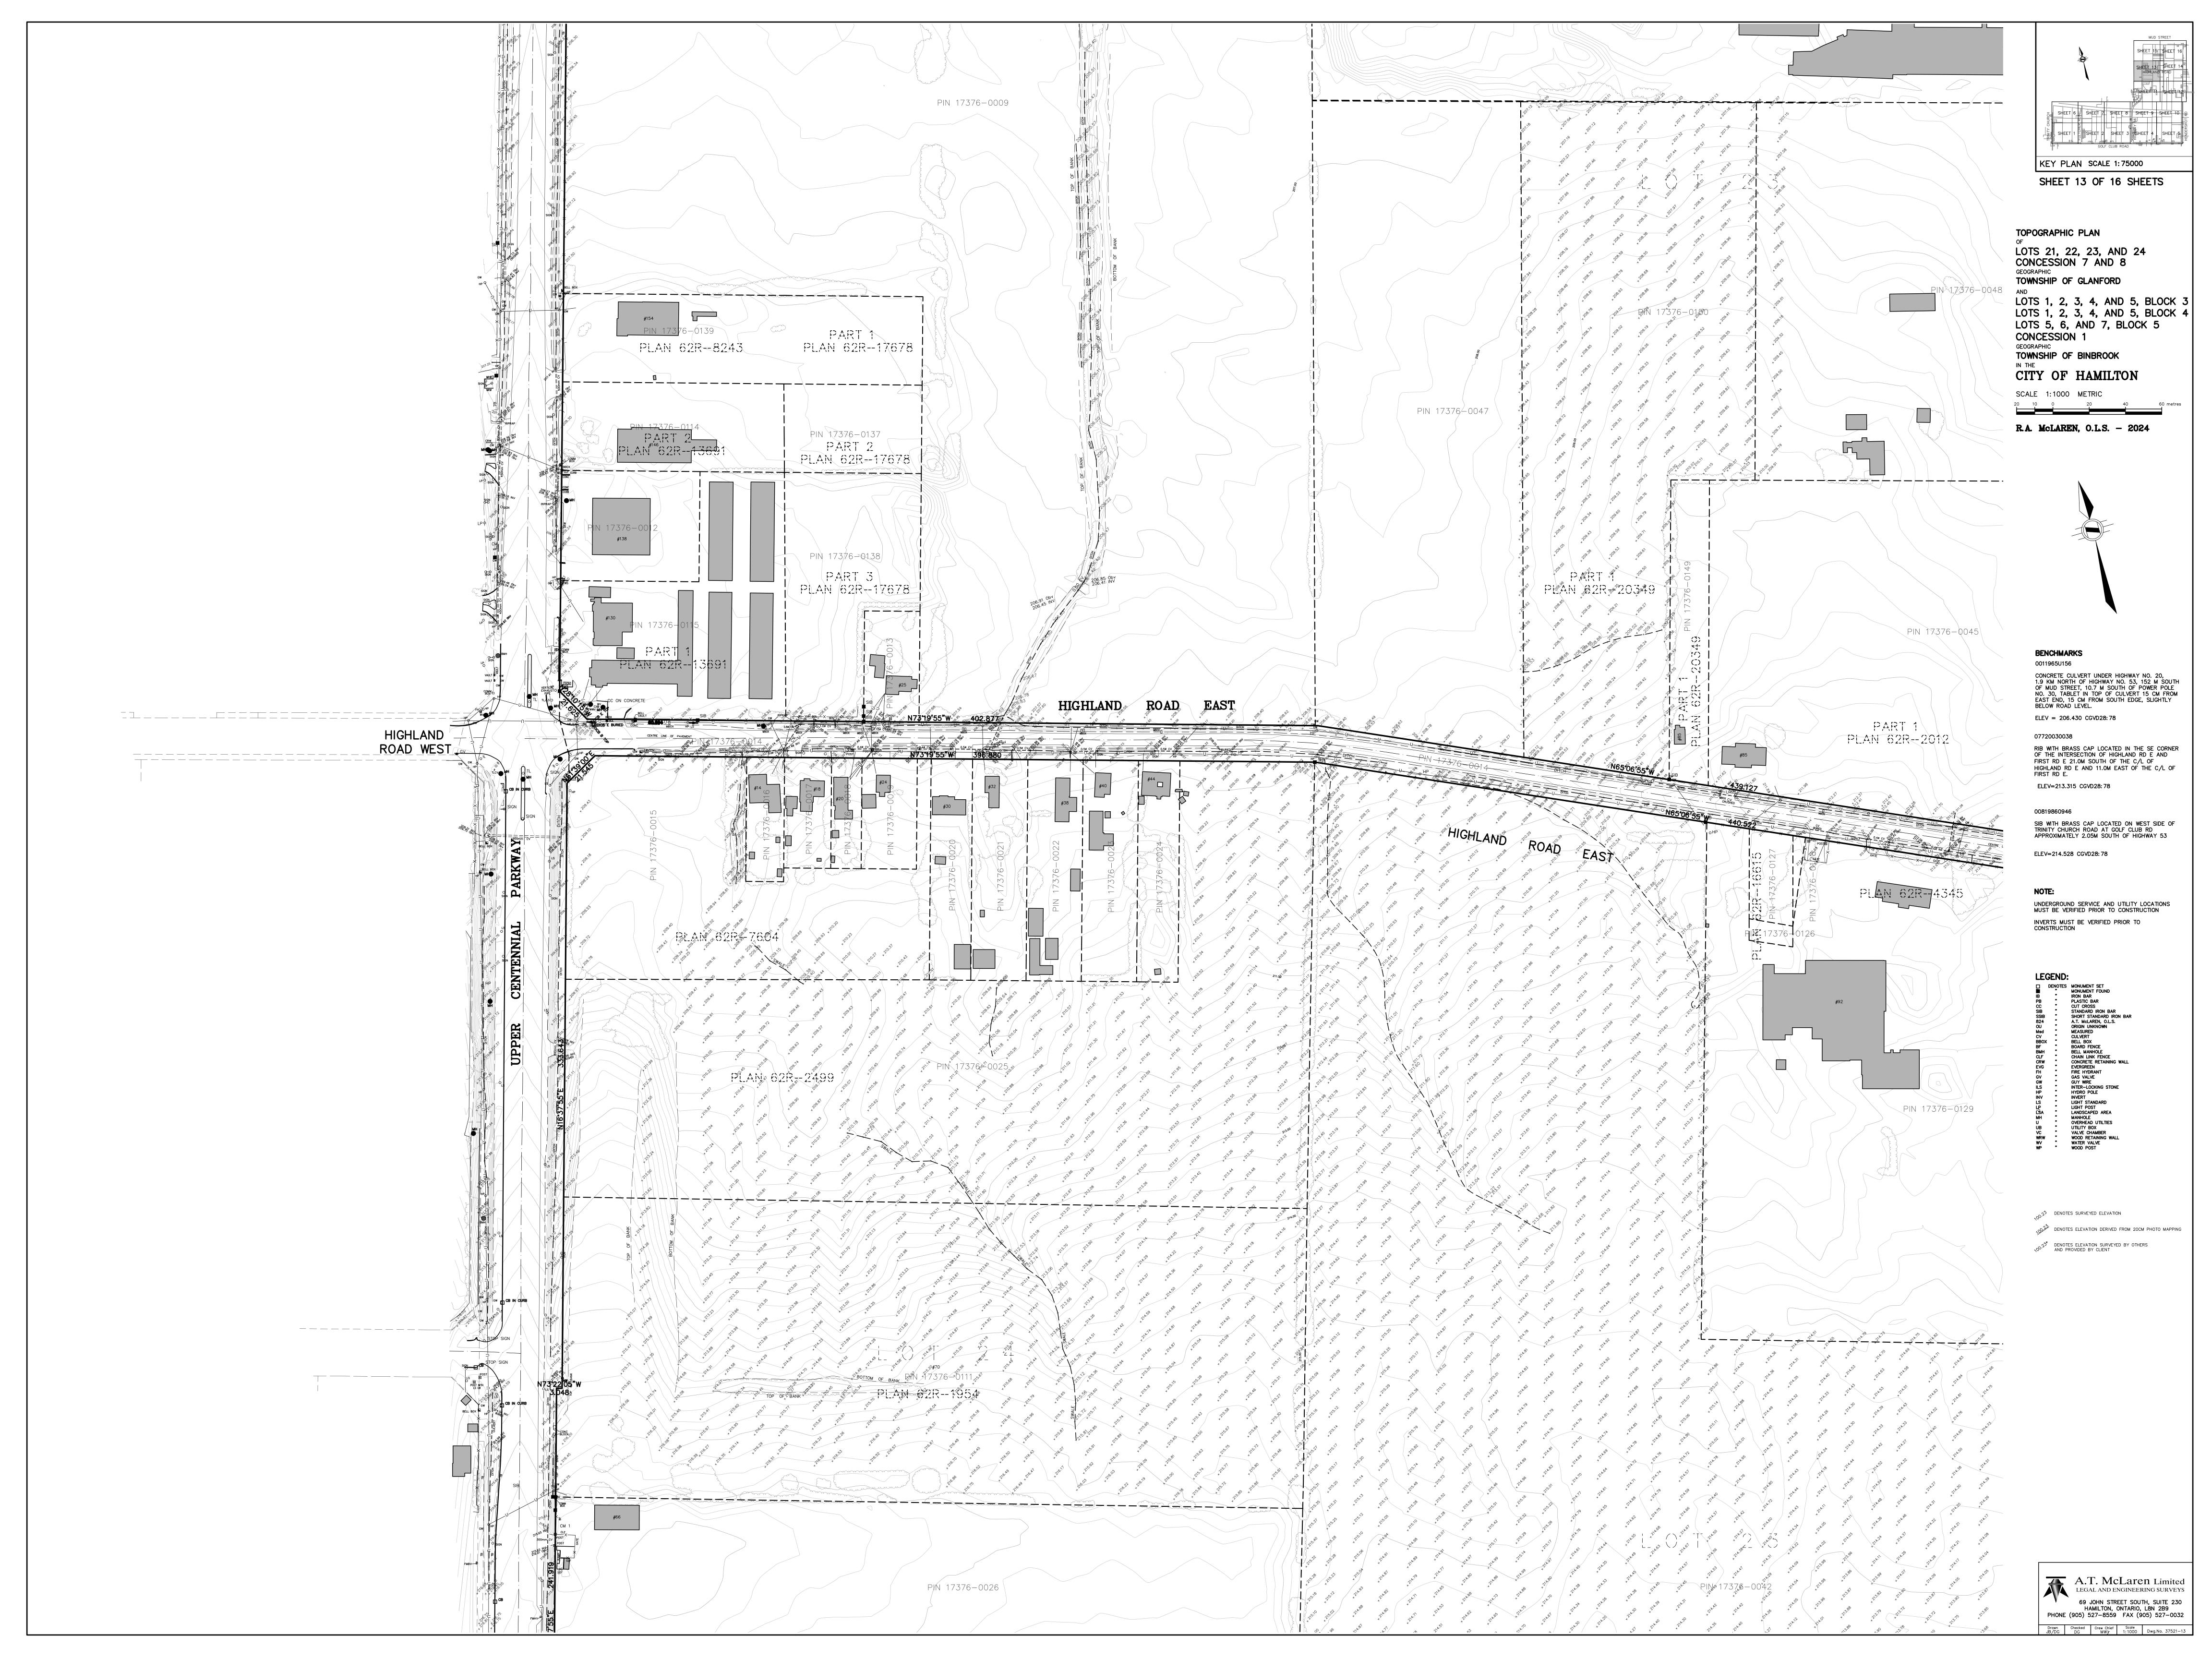

KEY PLAN SCALE 1:75000 SHEET 15 OF 16 SHEETS

TOPOGRAPHIC PLAN LOTS 21, 22, 23, AND 24 CONCESSION 7 AND 8 GEOGRAPHIC TOWNSHIP OF GLANFORD

LOTS 1, 2, 3, 4, AND 5, BLOCK 3 LOTS 1, 2, 3, 4, AND 5, BLOCK 4 LOTS 5, 6, AND 7, BLOCK 5 CONCESSION 1 GEOGRAPHIC
TOWNSHIP OF BINBROOK

CITY OF HAMILTON

R.A. McLAREN, O.L.S. - 2024

**BENCHMARKS** 0011965U156

CONCRETE CULVERT UNDER HIGHWAY NO. 20, 1.9 KM NORTH OF HIGHWAY NO. 53, 152 M SOUTH OF MUD STREET, 10.7 M SOUTH OF POWER POLE NO. 30, TABLET IN TOP OF CULVERT 15 CM FROM EAST END, 15 CM FROM SOUTH EDGE, SLIGHTLY BELOW ROAD LEVEL. ELEV = 206.430 CGVD28: 78

07720030038

RIB WITH BRASS CAP LOCATED IN THE SE CORNER OF THE INTERSECTION OF HIGHLAND RD E AND FIRST RD E 21.0M SOUTH OF THE C/L OF HIGHLAND RD E AND 11.0M EAST OF THE C/L OF FIRST RD E. ELEV=213.315 CGVD28: 78

00819860946 SIB WITH BRASS CAP LOCATED ON WEST SIDE OF TRINITY CHURCH ROAD AT GOLF CLUB RD APPROXIMATELY 2.05M SOUTH OF HIGHWAY 53

ELEV=214.528 CGVD28: 78

UNDERGROUND SERVICE AND UTILITY LOCATIONS MUST BE VERIFIED PRIOR TO CONSTRUCTION INVERTS MUST BE VERIFIED PRIOR TO CONSTRUCTION

DENOTES MONUMENT SET MONUMENT FOUND
B " IRON BAR
B " PLASTIC BAR
C " CUT CROSS
B " STANDARD IRON BAR
IB " SHORT STANDARD IRON BAR
A.T. McLAREN, O.L.S.
ORIGIN UNKNOWN
" MEASURED
" CULVERT
X " BELL BOX
" BOARD FENCE
" BELL MANHOLE
CHAIN LINK FENCE
" CONCRETE RETAINING WALL
" EVERGREEN
" FIRE HYDRANT
" GAS VALVE
" GUY WIRE
" INTER—LOCKING STONE
HYDRO POLE
" INVERT
LIGHT POST
LANDSCAPED AREA
MANHOLE
OVERHEAD UTILTIES
UTILITY BOX
VALVE CHAMBER
WOOD RETAINING WALL
WATER VALVE
WOOD POST

กว้<sup>5</sup> DENOTES SURVEYED ELEVATION DENOTES ELEVATION DERIVED FROM 20CM PHOTO MAPPING

OP 15 DENOTES ELEVATION SURVEYED BY OTHERS AND PROVIDED BY CLIENT

A.T. McLaren Limited LEGAL AND ENGINEERING SURVEYS 69 JOHN STREET SOUTH, SUITE 230 HAMILTON, ONTARIO, L8N 2B9 PHONE (905) 527–8559 FAX (905) 527–0032