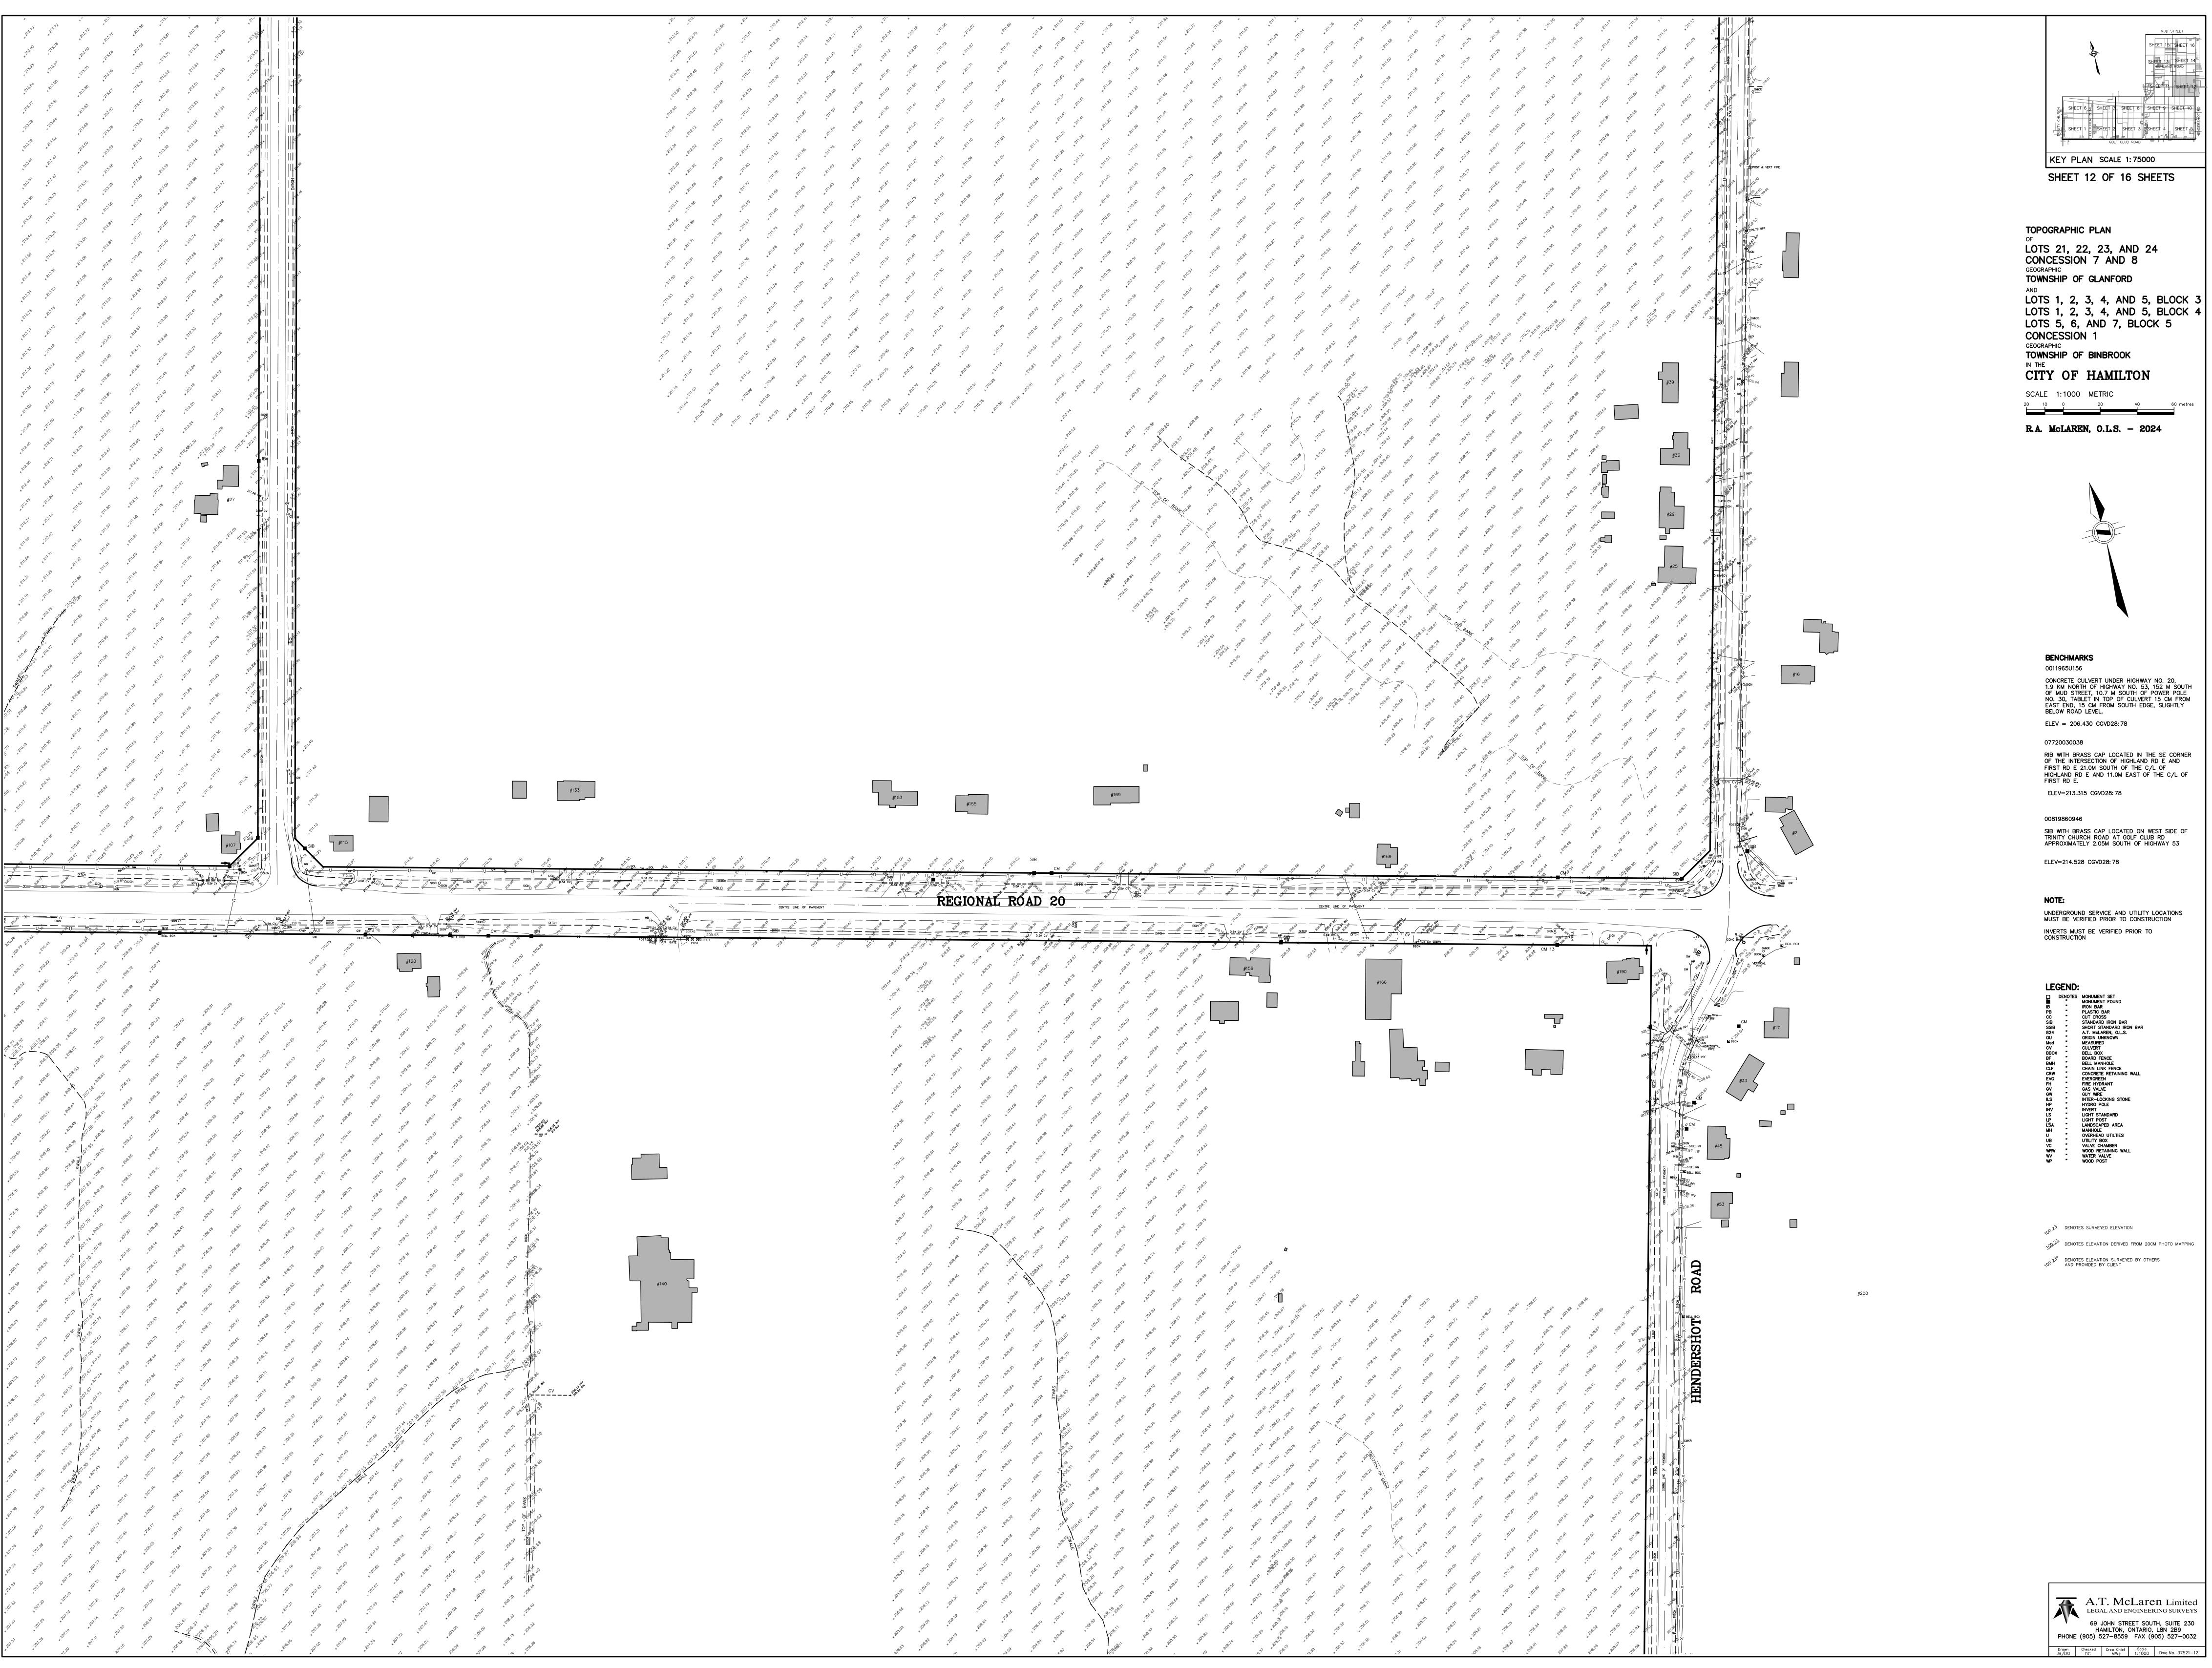

KEY PLAN SCALE 1:75000 SHEET 16 OF 16 SHEETS

TOPOGRAPHIC PLAN LOTS 21, 22, 23, AND 24 CONCESSION 7 AND 8 GEOGRAPHIC TOWNSHIP OF GLANFORD

LOTS 1, 2, 3, 4, AND 5, BLOCK 3
LOTS 1, 2, 3, 4, AND 5, BLOCK 4
LOTS 5, 6, AND 7, BLOCK 5
CONCESSION 1
GEOGRAPHIC
TOWNSHIP OF BINBROOK
IN THE
CITY OF HAMILTON

R.A. McLAREN, O.L.S. - 2024

**BENCHMARKS** 

0011965U156 CONCRETE CULVERT UNDER HIGHWAY NO. 20, 1.9 KM NORTH OF HIGHWAY NO. 53, 152 M SOUTH OF MUD STREET, 10.7 M SOUTH OF POWER POLE NO. 30, TABLET IN TOP OF CULVERT 15 CM FROM EAST END, 15 CM FROM SOUTH EDGE, SLIGHTLY BELOW ROAD LEVEL. ELEV = 206.430 CGVD28:78

07720030038

RIB WITH BRASS CAP LOCATED IN THE SE CORNER OF THE INTERSECTION OF HIGHLAND RD E AND FIRST RD E 21.0M SOUTH OF THE C/L OF HIGHLAND RD E AND 11.0M EAST OF THE C/L OF FIRST RD E. ELEV=213.315 CGVD28: 78

00819860946 SIB WITH BRASS CAP LOCATED ON WEST SIDE OF TRINITY CHURCH ROAD AT GOLF CLUB RD APPROXIMATELY 2.05M SOUTH OF HIGHWAY 53

ELEV=214.528 CGVD28: 78

UNDERGROUND SERVICE AND UTILITY LOCATIONS MUST BE VERIFIED PRIOR TO CONSTRUCTION INVERTS MUST BE VERIFIED PRIOR TO CONSTRUCTION

DENOTES MONUMENT SET MONUMENT FOUND

B " IRON BAR

PB " PLASTIC BAR

CC " CUT CROSS

3IB " STANDARD IRON BAR

SIB " SHORT STANDARD IRON BAR

24 " A.T. McLAREN, O.L.S.

J " ORIGIN UNKNOWN

d " MEASURED

" CULVERT

7X " BELL BOX

BOARD FENCE

BELL MANHOLE

CHAIN LINK FENCE

" CONCRETE RETAINING WALL

EVERGREEN

" FIRE HYDRANT

GAS VALVE

" GUY WIRE

" INTER—LOCKING STONE

HYDRO POLE

" INVERT

LIGHT POST

LANDSCAPED AREA

MANHOLE

OVERHEAD UTILTIES

UTILITY BOX

VALVE CHAMBER

WOOD RETAINING WALL

WATER VALVE

WOOD POST

25 DENOTES SURVEYED ELEVATION DENOTES ELEVATION DERIVED FROM 20CM PHOTO MAPPING

DENOTES ELEVATION SURVEYED BY OTHERS AND PROVIDED BY CLIENT

A.T. McLaren Limited LEGAL AND ENGINEERING SURVEYS 69 JOHN STREET SOUTH, SUITE 230 HAMILTON, ONTARIO, L8N 2B9 PHONE (905) 527–8559 FAX (905) 527–0032