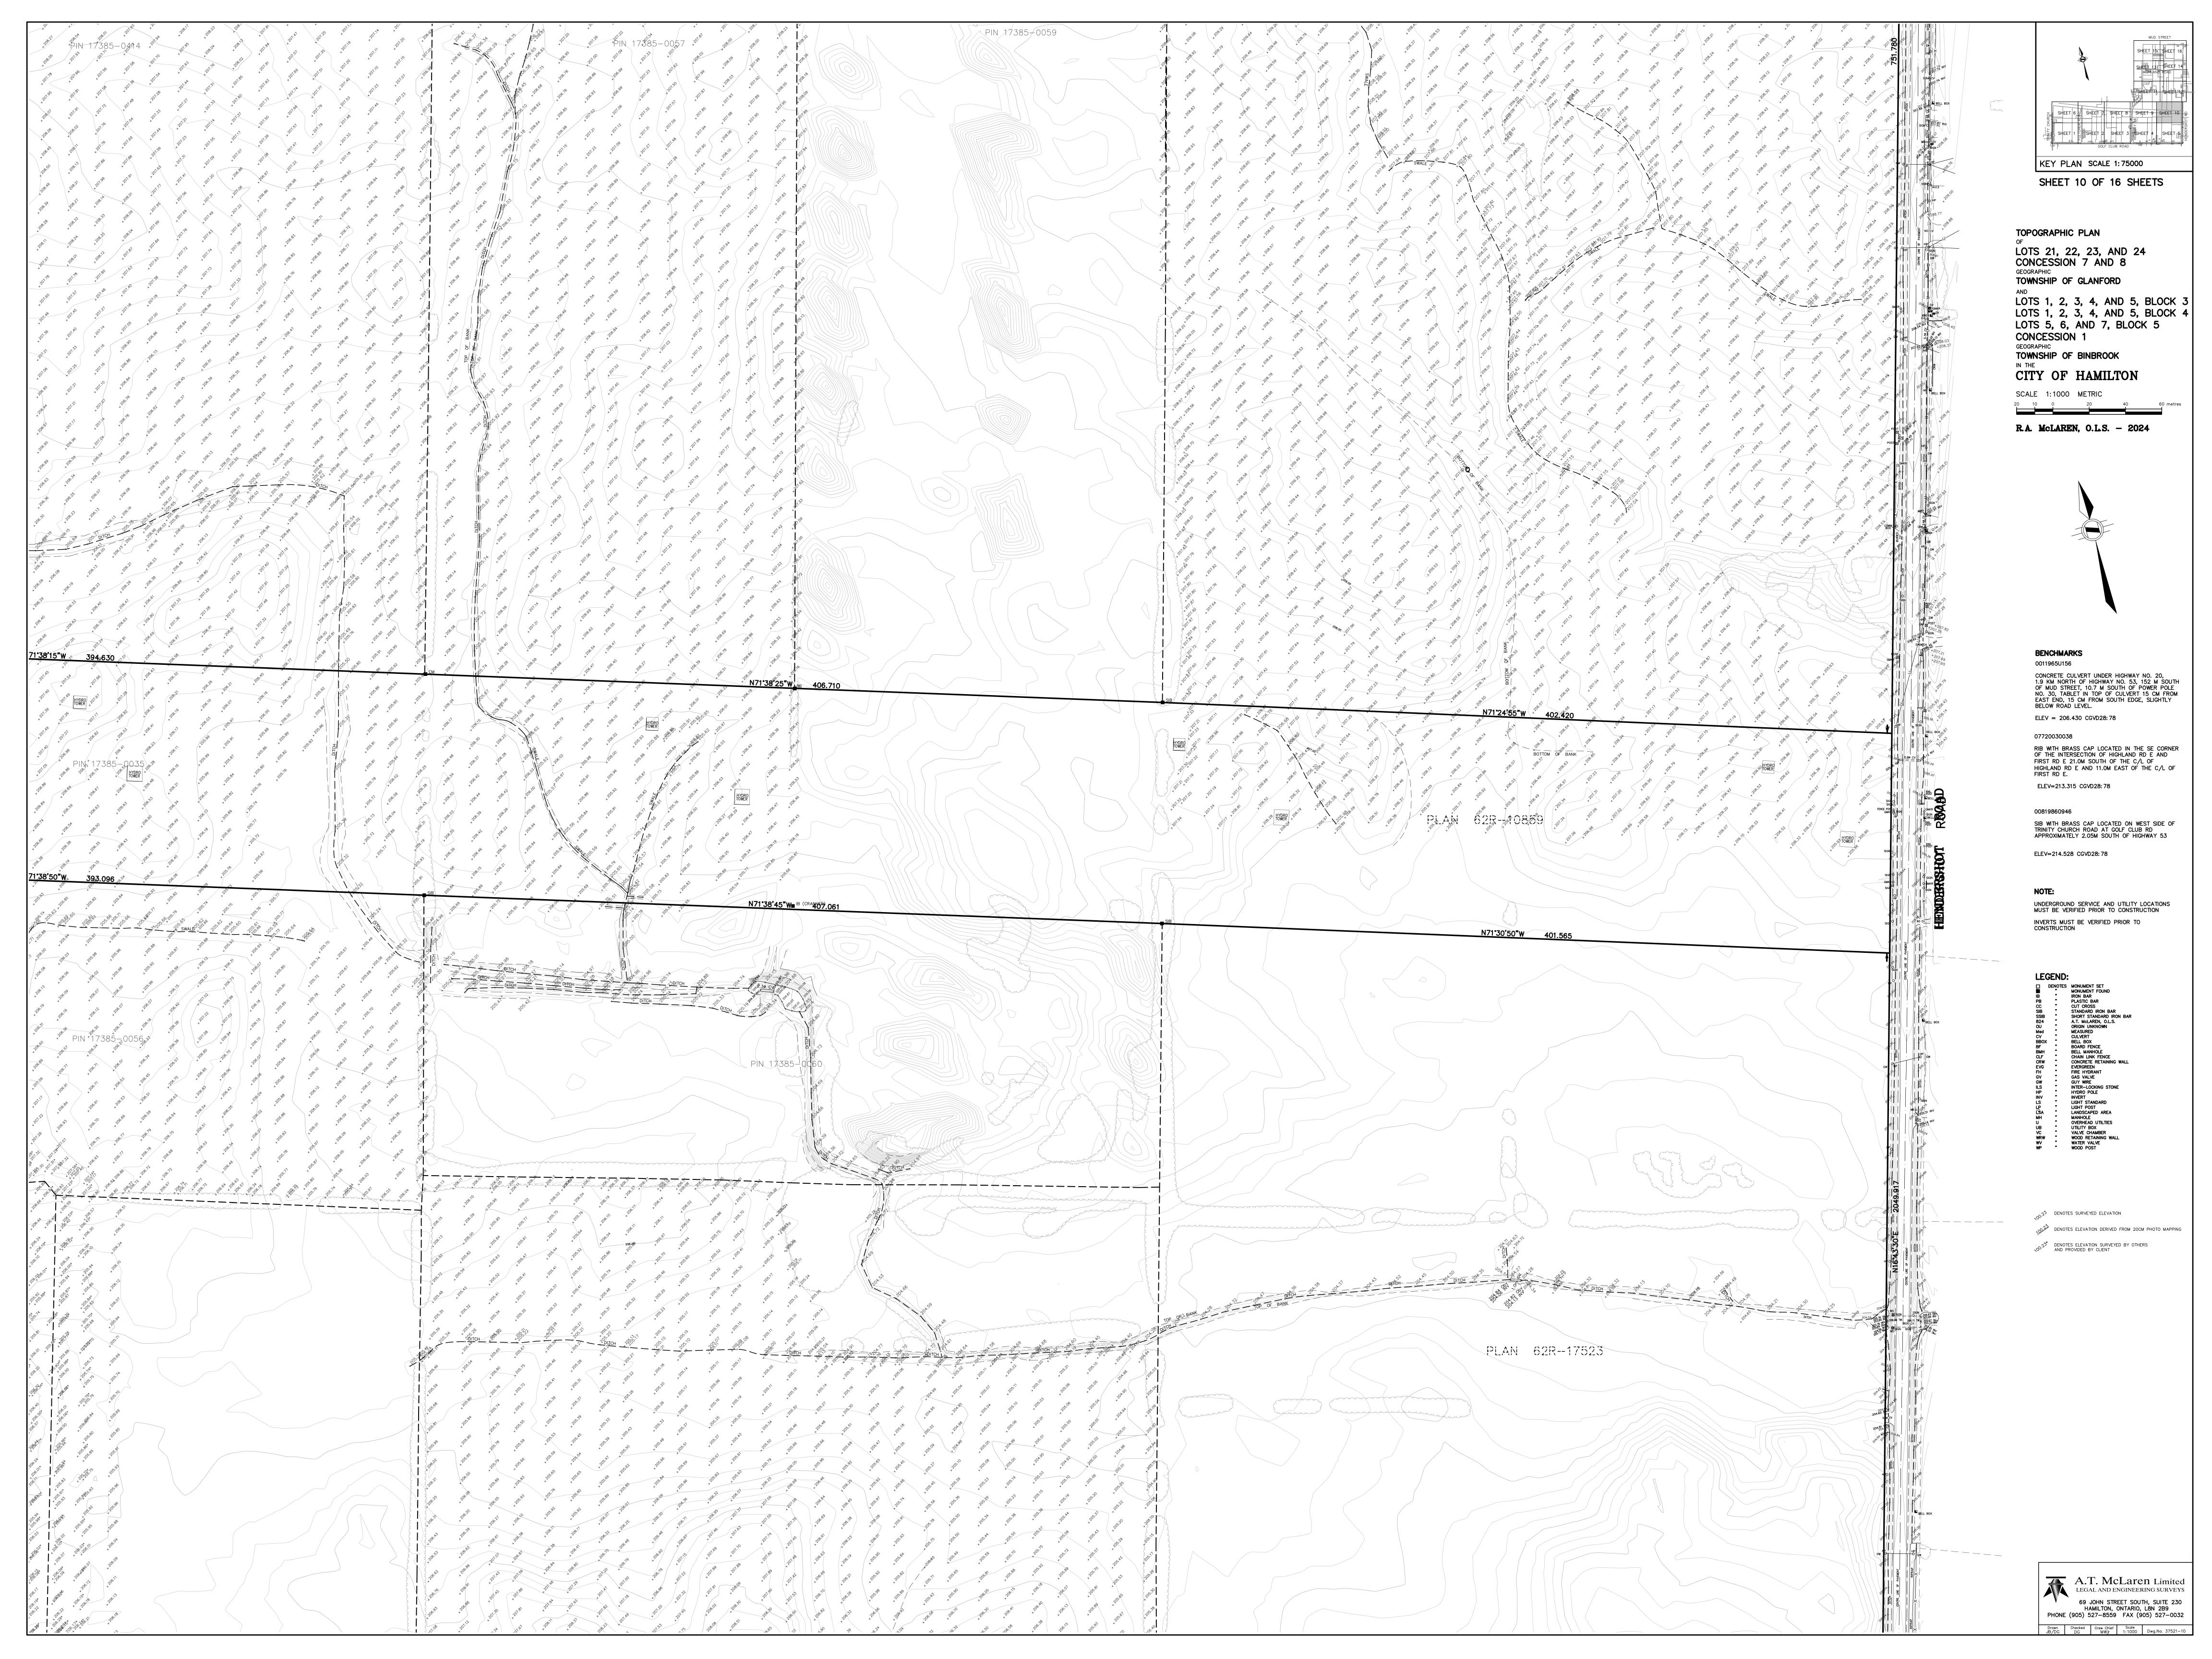

KEY PLAN SCALE 1:75000 SHEET 15 OF 16 SHEETS

TOPOGRAPHIC PLAN LOTS 21, 22, 23, AND 24 CONCESSION 7 AND 8 GEOGRAPHIC TOWNSHIP OF GLANFORD

LOTS 1, 2, 3, 4, AND 5, BLOCK 3 LOTS 1, 2, 3, 4, AND 5, BLOCK 4 LOTS 5, 6, AND 7, BLOCK 5 CONCESSION 1 GEOGRAPHIC
TOWNSHIP OF BINBROOK

CITY OF HAMILTON

R.A. McLAREN, O.L.S. - 2024

**BENCHMARKS** 0011965U156

CONCRETE CULVERT UNDER HIGHWAY NO. 20, 1.9 KM NORTH OF HIGHWAY NO. 53, 152 M SOUTH OF MUD STREET, 10.7 M SOUTH OF POWER POLE NO. 30, TABLET IN TOP OF CULVERT 15 CM FROM EAST END, 15 CM FROM SOUTH EDGE, SLIGHTLY BELOW ROAD LEVEL. ELEV = 206.430 CGVD28: 78

07720030038

RIB WITH BRASS CAP LOCATED IN THE SE CORNER OF THE INTERSECTION OF HIGHLAND RD E AND FIRST RD E 21.0M SOUTH OF THE C/L OF HIGHLAND RD E AND 11.0M EAST OF THE C/L OF FIRST RD E. ELEV=213.315 CGVD28: 78

00819860946 SIB WITH BRASS CAP LOCATED ON WEST SIDE OF TRINITY CHURCH ROAD AT GOLF CLUB RD APPROXIMATELY 2.05M SOUTH OF HIGHWAY 53

ELEV=214.528 CGVD28: 78

UNDERGROUND SERVICE AND UTILITY LOCATIONS MUST BE VERIFIED PRIOR TO CONSTRUCTION INVERTS MUST BE VERIFIED PRIOR TO CONSTRUCTION

DENOTES MONUMENT SET MONUMENT FOUND
B " IRON BAR
B " PLASTIC BAR
C " CUT CROSS
B " STANDARD IRON BAR
IB " SHORT STANDARD IRON BAR
A.T. McLAREN, O.L.S.
ORIGIN UNKNOWN
" MEASURED
" CULVERT
X " BELL BOX
" BOARD FENCE
" BELL MANHOLE
CHAIN LINK FENCE
" CONCRETE RETAINING WALL
" EVERGREEN
" FIRE HYDRANT
" GAS VALVE
" GUY WIRE
" INTER—LOCKING STONE
HYDRO POLE
" INVERT
LIGHT POST
LANDSCAPED AREA
MANHOLE
OVERHEAD UTILTIES
UTILITY BOX
VALVE CHAMBER
WOOD RETAINING WALL
WATER VALVE
WOOD POST

กว้<sup>5</sup> DENOTES SURVEYED ELEVATION DENOTES ELEVATION DERIVED FROM 20CM PHOTO MAPPING

OP 15 DENOTES ELEVATION SURVEYED BY OTHERS AND PROVIDED BY CLIENT

A.T. McLaren Limited LEGAL AND ENGINEERING SURVEYS 69 JOHN STREET SOUTH, SUITE 230 HAMILTON, ONTARIO, L8N 2B9 PHONE (905) 527–8559 FAX (905) 527–0032