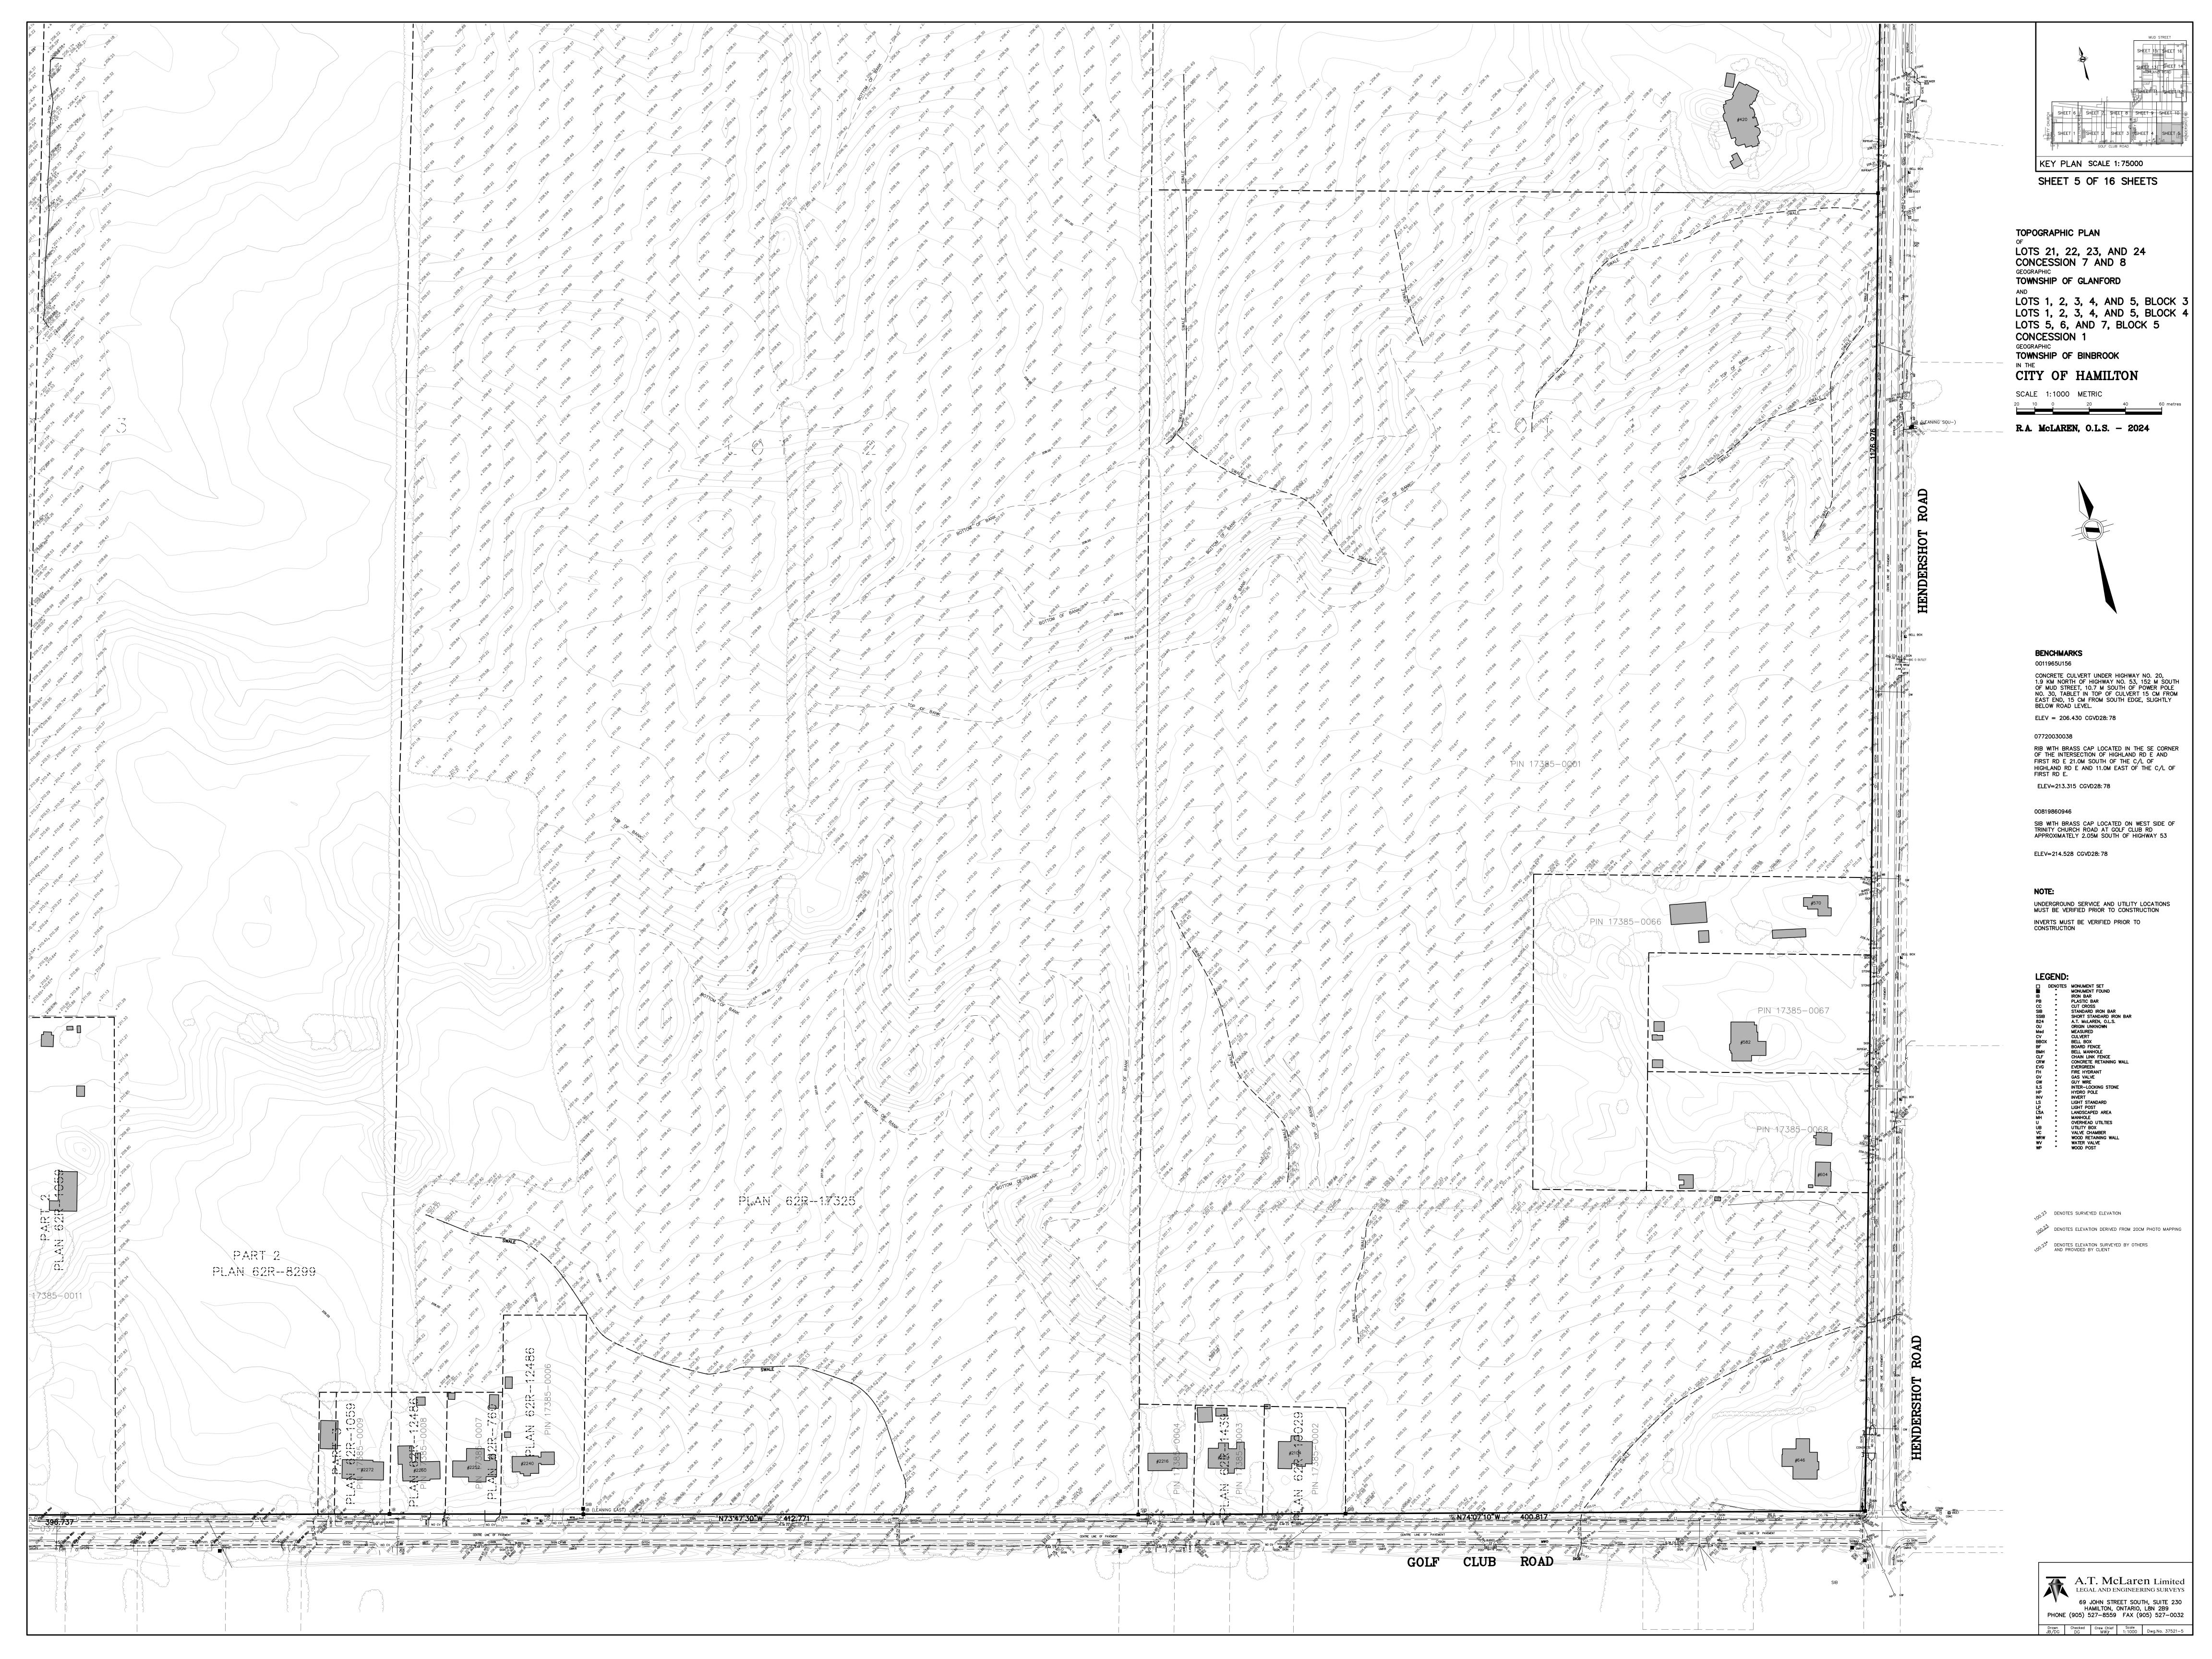

KEY PLAN SCALE 1:75000 SHEET 15 OF 16 SHEETS

TOPOGRAPHIC PLAN LOTS 21, 22, 23, AND 24 CONCESSION 7 AND 8 GEOGRAPHIC TOWNSHIP OF GLANFORD

LOTS 1, 2, 3, 4, AND 5, BLOCK 3 LOTS 1, 2, 3, 4, AND 5, BLOCK 4 LOTS 5, 6, AND 7, BLOCK 5 CONCESSION 1 GEOGRAPHIC
TOWNSHIP OF BINBROOK

CITY OF HAMILTON

R.A. McLAREN, O.L.S. - 2024

**BENCHMARKS** 0011965U156

CONCRETE CULVERT UNDER HIGHWAY NO. 20, 1.9 KM NORTH OF HIGHWAY NO. 53, 152 M SOUTH OF MUD STREET, 10.7 M SOUTH OF POWER POLE NO. 30, TABLET IN TOP OF CULVERT 15 CM FROM EAST END, 15 CM FROM SOUTH EDGE, SLIGHTLY BELOW ROAD LEVEL. ELEV = 206.430 CGVD28: 78

07720030038

RIB WITH BRASS CAP LOCATED IN THE SE CORNER OF THE INTERSECTION OF HIGHLAND RD E AND FIRST RD E 21.0M SOUTH OF THE C/L OF HIGHLAND RD E AND 11.0M EAST OF THE C/L OF FIRST RD E. ELEV=213.315 CGVD28: 78

00819860946 SIB WITH BRASS CAP LOCATED ON WEST SIDE OF TRINITY CHURCH ROAD AT GOLF CLUB RD APPROXIMATELY 2.05M SOUTH OF HIGHWAY 53

ELEV=214.528 CGVD28: 78

UNDERGROUND SERVICE AND UTILITY LOCATIONS MUST BE VERIFIED PRIOR TO CONSTRUCTION INVERTS MUST BE VERIFIED PRIOR TO CONSTRUCTION

DENOTES MONUMENT SET MONUMENT FOUND
B " IRON BAR
B " PLASTIC BAR
C " CUT CROSS
B " STANDARD IRON BAR
IB " SHORT STANDARD IRON BAR
A.T. McLAREN, O.L.S.
ORIGIN UNKNOWN
" MEASURED
" CULVERT
X " BELL BOX
" BOARD FENCE
" BELL MANHOLE
CHAIN LINK FENCE
" CONCRETE RETAINING WALL
" EVERGREEN
" FIRE HYDRANT
" GAS VALVE
" GUY WIRE
" INTER—LOCKING STONE
HYDRO POLE
" INVERT
LIGHT POST
LANDSCAPED AREA
MANHOLE
OVERHEAD UTILTIES
UTILITY BOX
VALVE CHAMBER
WOOD RETAINING WALL
WATER VALVE
WOOD POST

กว้<sup>5</sup> DENOTES SURVEYED ELEVATION DENOTES ELEVATION DERIVED FROM 20CM PHOTO MAPPING

OP 15 DENOTES ELEVATION SURVEYED BY OTHERS AND PROVIDED BY CLIENT

A.T. McLaren Limited LEGAL AND ENGINEERING SURVEYS 69 JOHN STREET SOUTH, SUITE 230 HAMILTON, ONTARIO, L8N 2B9 PHONE (905) 527–8559 FAX (905) 527–0032