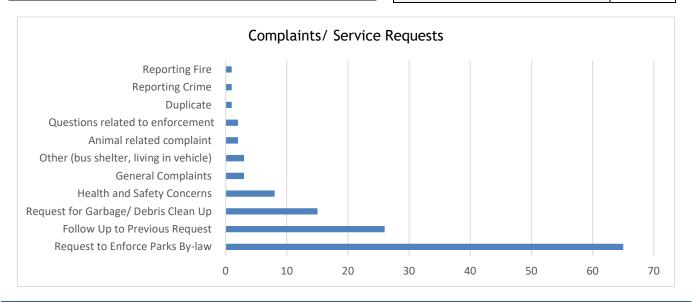

| Complaint/Service Request Type       |     |
|--------------------------------------|-----|
| Request to Enforce Parks By-Law      | 51% |
| Follow Up to Previous Request        | 20% |
| Request for Garbage/ Debris Clean-up | 12% |
| Health and Safety Concerns           | 6%  |
| General Complaints/ Other            | 2%  |