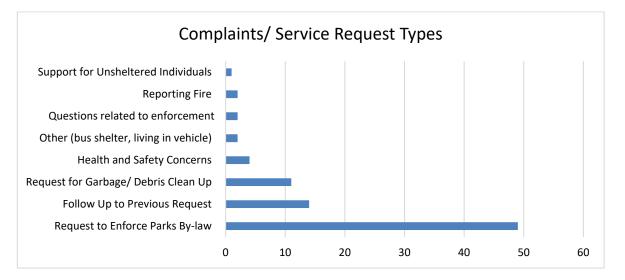

| Complaint/Service Request Type                             |     |
|------------------------------------------------------------|-----|
| Request to Enforce Parks By-law                            | 58% |
| Follow Up to Previous Request                              | 16% |
| Request for Garbage/ Debris Clean-up                       | 13% |
| Health and Safety Concerns                                 | 5%  |
| Questions Related to Enforcement, Reporting<br>Fire, Other | 2%  |