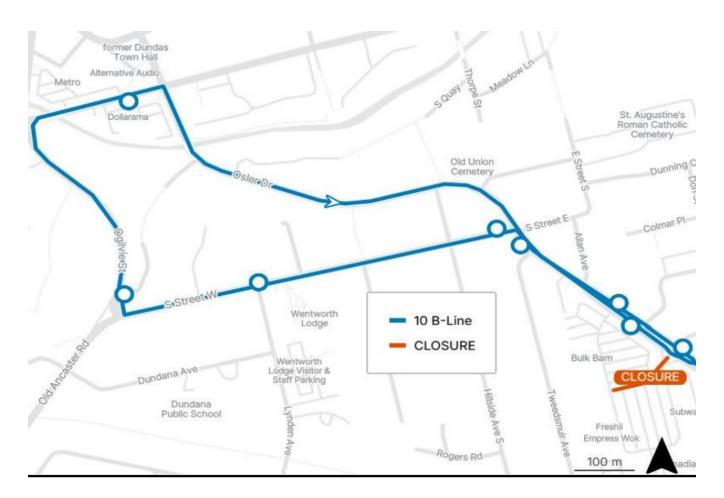

#### **Westbound From Downtown Hamilton**

From Osler Drive and the entrance to University Plaza, continue west/north on Osler Drive, Left on South Street W, Right on Ogilvie Street, Right on Governors Road, Right on Osler Drive to Temporary Recovery Point on Osler Drive at University Plaza.

#### **Eastbound to Downtown Hamilton**

From Temporary Recovery Point on Osler Drive at University Plaza, continue south/east on Osler Drive and resume regular routing.

Image description: Map showing detour as described above.