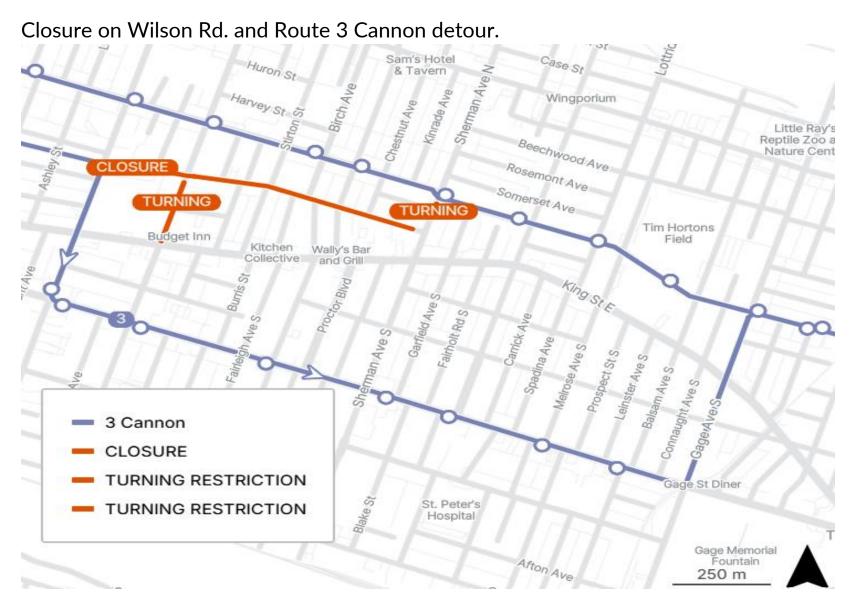

## Detour Route 3 Cannon: Wednesday, April 30 - Friday, June 27.

There will be a road closure on Wilson Street from Wentworth Street to Sanford Avenue from April 30 to June 27 at approx. 6:00 p.m. As a result, Route 3 Cannon Eastbound will be on detour. Detour details and a detour map, can be found below.

### **Detour Details:**

#### **Route 3 Cannon:**

**EASTBOUND TO REID & DUNSMURE** - From Wilson Street and Wentworth Street, Right on Wentworth Street, Left on Main Street, Left on Gage Avenue, Right on Cannon Street and resume regular eastbound routing on Cannon Street east of Gage Avenue.

WESTBOUND TO DOWNTOWN - No detour required.

## **Detour map:**

Image description: Map showing detour as described above.

905-546-2489 hamilton.ca/HSRdetours @HSR