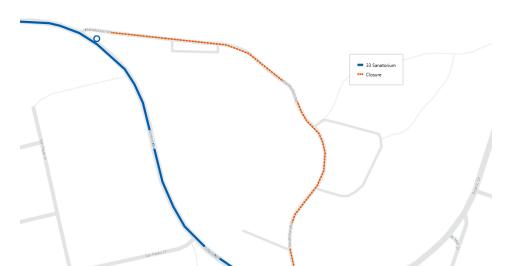

## Detour Route 33 Sanatorium - 8:00 AM to 2:00 PM on Monday, May 5, 2025.

Due to Inuit Elders Event, 33 Sanatorium will be detouring along Sanatorium Rd Scenic Dr. between north and south leg from 8:00 AM until 2:00 PM on Monday, May 5, 2025.

#### **Detour Details:**

Route 33 - Sanatorium

#### Southbound

From Sanatorium Rd. at Scenic Dr., left on Scenic Dr. and resume regular routing on Scenic Dr. north of Sanatorium Rd. (north leg).

#### Northbound

From Scenic Dr. at Sanatorium Rd. (north leg), continue south on Scenic Dr., right on Sanatorium Rd. and resume regular routing on Sanatorium Rd. south of Scenic Dr.

#### **Out of Service Stops**

#### Southbound

SANATORIUM opposite BROW BUILDING SANATORIUM at SCENIC WEST

#### Northbound

SANATORIUM at SCENIC WEST SANATORIUM at BROW BUILDING SANATORIUM at SCENIC EAST

## **Temporary Stops**

Southbound SCENIC at SANATORIUM (north leg) Northbound SCENIC at SANATORIUM (south leg)

Image description: Map showing detour as described above.