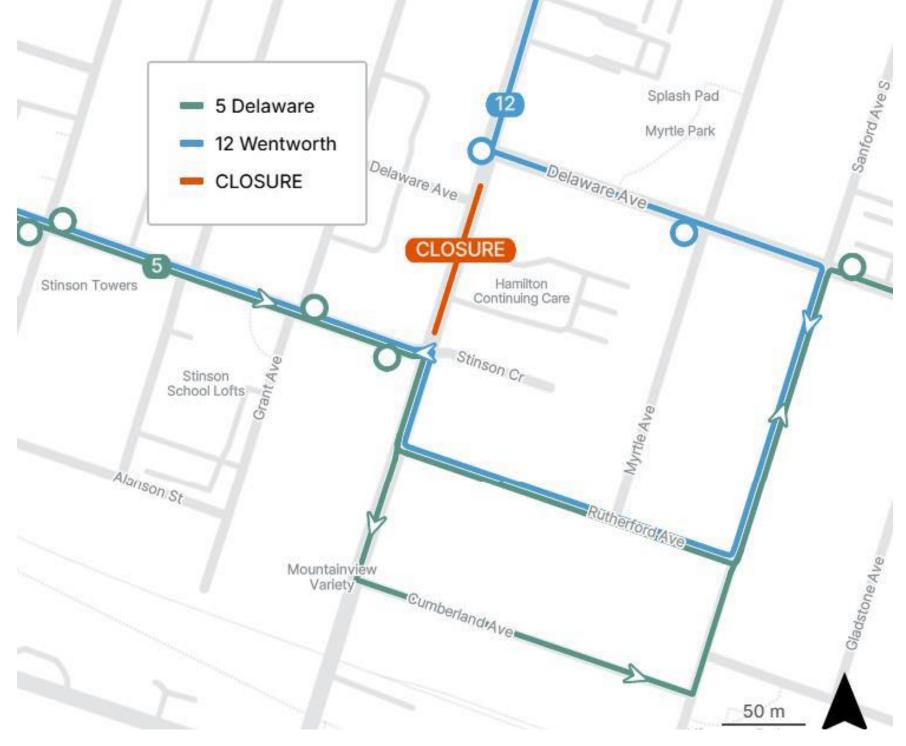

### Detour Routes 5 Delaware & 12 Wentworth - Tuesday, April 29, 2025

There will be a road closure on Wentworth St. just North of Stinson Street for construction on Tuesday, April 29, from approximately 9 a.m. – 3 p.m. As a result, Routes 5 Delaware & 12 Wentworth will be on detour. Detour details, closed stops, and a detour map can be found below.

#### **Detour Details:**

Route 5 Delaware buses will detour as follows:

**EASTBOUND FROM DOWNTOWN** - From Stinson Street and Wentworth Street, Right on Wentworth Street, Left on Cumberland Avenue, Left on Sanford Avenue, Right on Delaware Avenue and resume regular eastbound routing on Delaware Avenue east of Sanford Avenue.

**WESTBOUND TO DOWNTOWN** – From Delaware Avenue and Sanford Avenue, Left on Sanford Avenue, Right on Rutherford Avenue, Right on Wentworth Street, Left on Stinson Street and resume regular westbound routing on Stinson Street west of Wentworth Street.

#### Route 12 Wentworth buses will detour as follows:

**SOUTHBOUND TO VICTORIA AVENUE (End-of-Line)** – From Delaware Avenue and Wentworth Street, Left on Delaware Avenue, Right on Sanford Avenue, Right on Rutherford Avenue, Right on Wentworth Street, Left on Stinson Street and resume regular southbound routing on Stinson Street west of Wentworth Street.

**NORTHBOUND TO WENTWORTH STREET AND MARS AVENUE (End-of-Line)** – No detour required.

### **Closed stops:**

**Route 5 Delaware Westbound** 

• DELAWARE at WENTWORTH

#### **Route 5 Delaware Eastbound**

• DELAWARE at MYRTLE

**Route 12 Wentworth Southbound** 

• WENTWORTH at DELAWARE