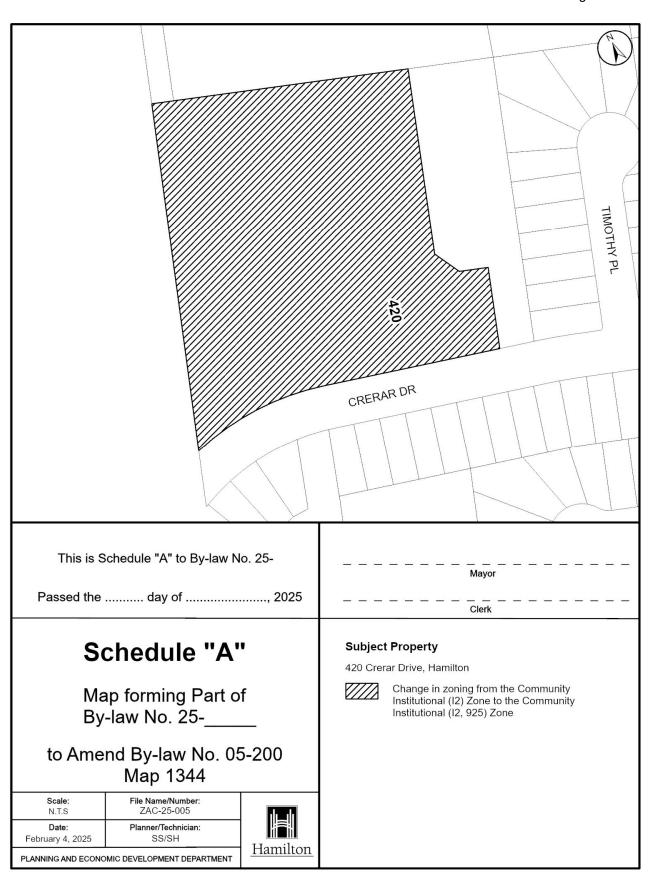

**AND WHEREAS** this By-law complies with the Urban Hamilton Official Plan;

**NOW THEREFORE** Council amends Zoning By-law No. 05-200 as follows:

- 1. That Schedule "A" Zoning Maps, Map No. 1344 is amended by changing the zoning from the Community Institutional (I2) Zone to the Community Institutional (I2, 925) Zone, for the lands known as 420 Crerar Drive, Hamilton, the extent, and boundaries of which are shown on Schedule "A" to this By-law.
- 2. That Schedule "C": Special Exceptions is amended by adding the following new Special Exception:
  - "925 Within the lands zoned Community Institutional (I2, 925) Zone, identified on Map No. 1344 of Schedule "A" Zoning Maps and described as 420 Crerar Drive, Hamilton the following special provisions shall apply:
    - a) In addition to Section 8.2.1, a Private Club or Lodge shall also be permitted.
    - b) That Section 8.2.3.2 shall also apply to a Private Club or Lodge."
- 3. That no building or structure shall be erected, altered, extended, or enlarged, nor shall any building or structure or part thereof be used, nor shall any land be used, except in accordance with the provisions of the Community Institutional (I2, 925) Zone, subject to the special requirements referred to in Section No. 2 of this By-law.