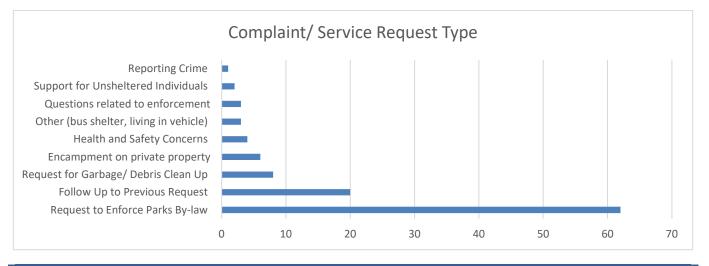

| Complaint/Service Request Type       |     |
|--------------------------------------|-----|
| Request to Enforce Parks By-law      | 57% |
| Follow Up to Previous Request        | 18% |
| Request for Garbage/ Debris Clean Up | 7%  |
| Encampment on Private Property       | 6%  |
| Health and Safety Concerns           | 4%  |