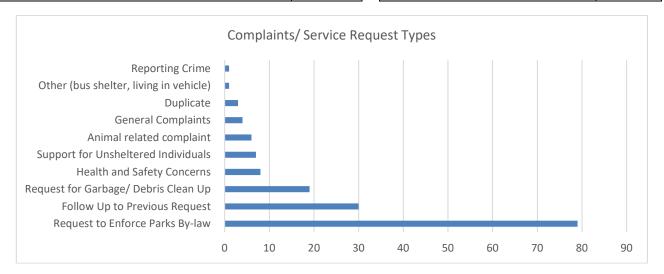

| Complaint/Service Request Type       |     |
|--------------------------------------|-----|
| Request to Enforce Parks By-law      | 50% |
| Follow Up to Previous Request        | 19% |
| Request for Garbage/ Debris Clean Up | 12% |
| Health and Safety Concerns           | 5%  |
| Support for Unsheltered Individuals  | 4%  |