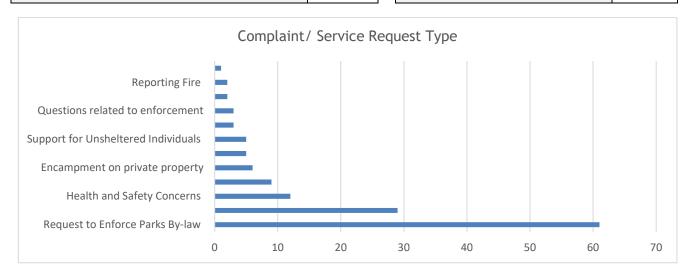

| Complaint/Service Request Type       |     |
|--------------------------------------|-----|
| Request to Enforce Parks By-law      | 44% |
| Follow Up to Previous Request        | 21% |
| Health and Safety Concerns           | 9%  |
| Request for Garbage/ Debris Clean Up | 7%  |
| Encampment on Private Property       | 4%  |