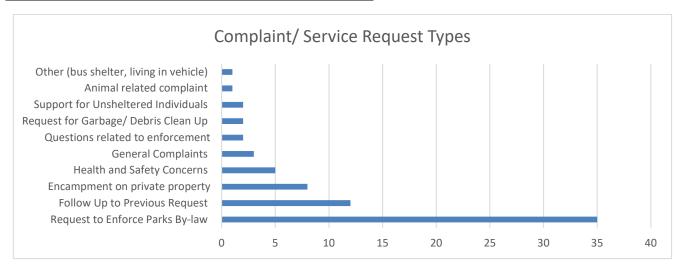

| Complaint/Service Request Type  |     |
|---------------------------------|-----|
| Request to Enforce Parks By-law | 49% |
| Follow Up to Previous Request   | 17% |
| Encampment on Private Property  | 11% |
| Health and Safety Concerns      | 7%  |
| General Complaints              | 4%  |