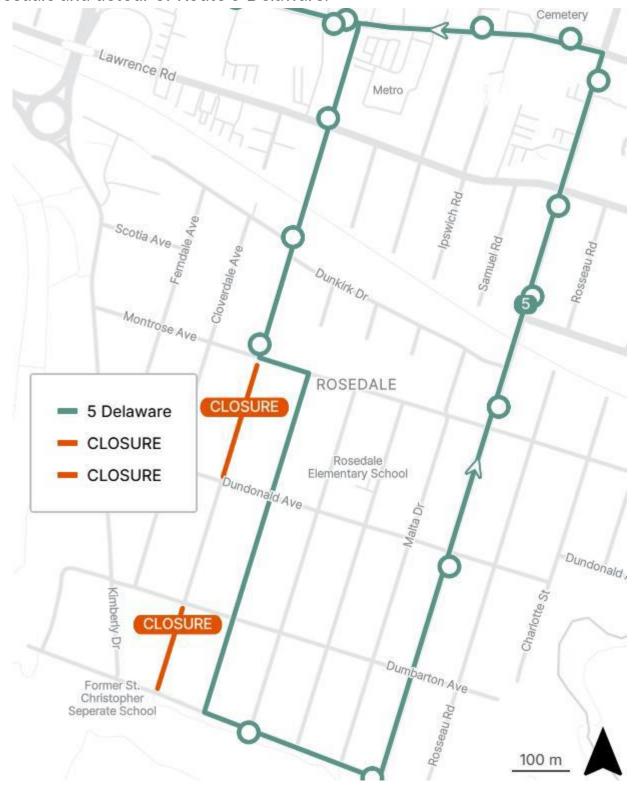

## Detour map:

Closure on Rosedale and detour of Route 5 Delaware.

Image description: Map showing detour as described above.

905-546-2489 hamilton.ca/HSRdetours