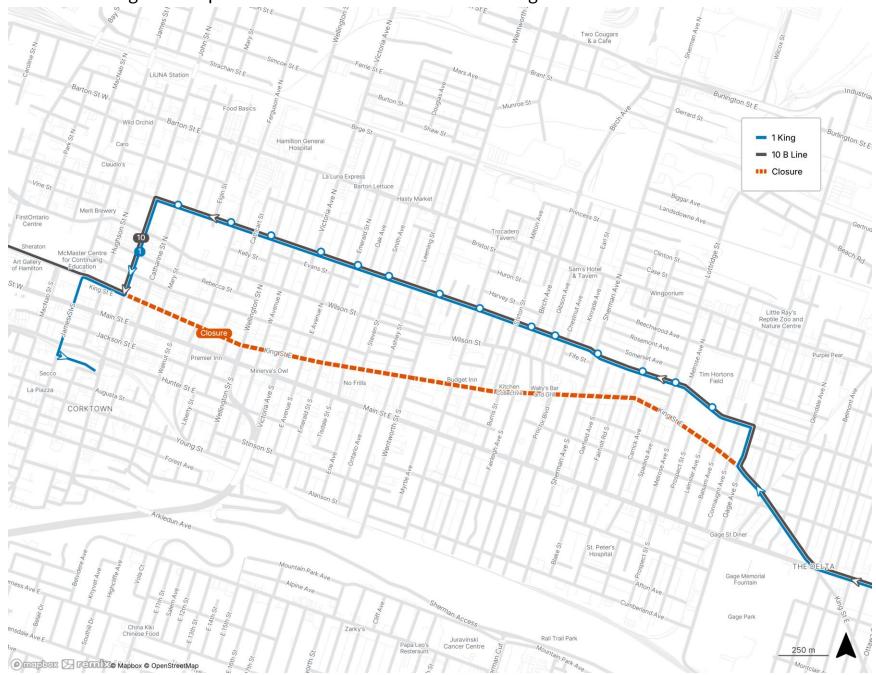

## Detour map:

Closure on King St for Open Streets and detour of Routes 1 King and 10 B-Line.

Image description: Map showing detour as described above.

905-546-2489 hamilton.ca/HSRdetours @HSR