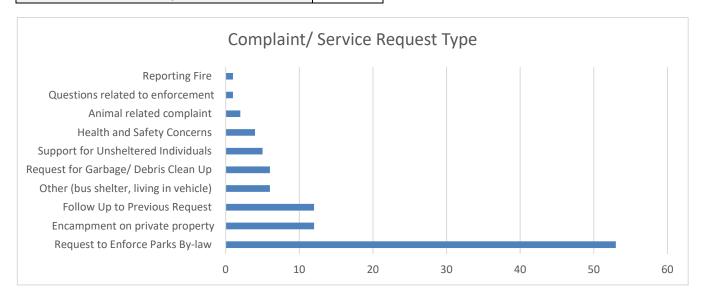

| Complaint/Service Request Type                                               |     |
|------------------------------------------------------------------------------|-----|
| Request to Enforce Parks By-law                                              | 52% |
| Encampment on Private Property                                               | 12% |
| Follow Up to Previous Request                                                | 12% |
| Other (Bus Shelter, Living in Vehicle), Request for Garbage/ Debris Clean Up | 6%  |
| Support for Unsheltered Individuals                                          | 5%  |
| Health and Safety Concerns                                                   | 4%  |
| Animal Related Complaint                                                     | 2%  |
| Questions related to Enforcement, Reporting<br>Fire                          | 1%  |