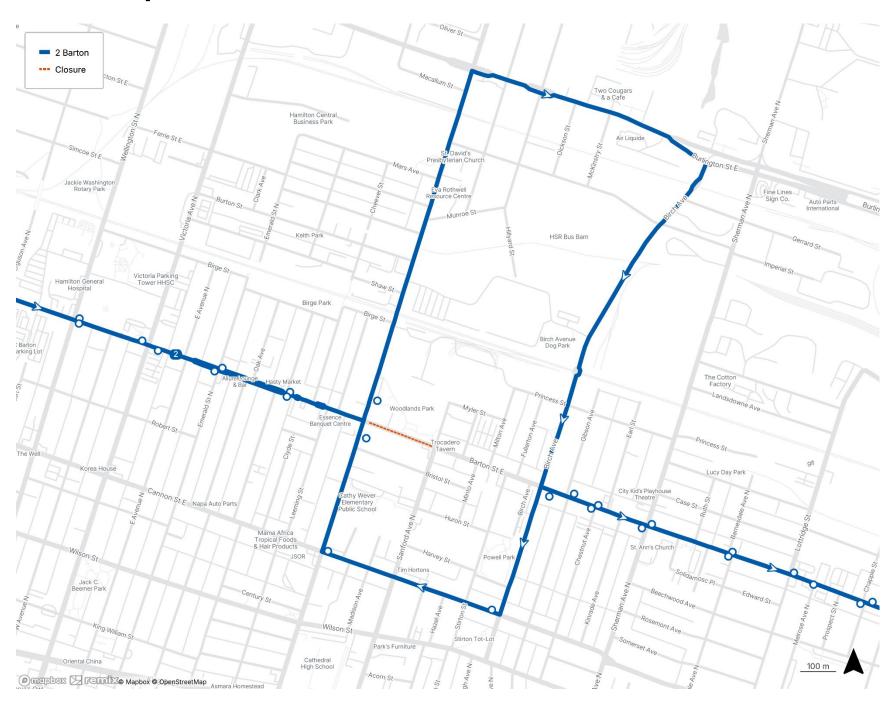

## Route Change

Detour Routes 2 Barton: Saturday, June 14, 2025

Route 2 Barton will detour due to the road closure on Barton St. from Wentworth St. to Sanford Ave. This road closure is on Saturday, June 14, 2025, from 10 a.m. to 9 p.m. for the Barton Village Festival. Detour details, closed stops, and a detour map, can be found below.

#### Route 2 Barton detour:

**Westbound** – from Barton St. at Birch Ave.; left on Birch Ave., right on Cannon St., right on Wentworth St., left on Barton St. and resume regular routing on Barton St. west of Wentworth St.

**Eastbound** – from Barton St. at Wentworth St.; left on Wentworth St., right on Burlington St., right on Birch Ave., left on Barton St. and resume regular routing on Barton St. east of Birch Ave.

#### **Route 2 Barton Westbound**

- BARTON at BIRCH
- BARTON at MILTON
- BARTON at SANFORD
- BARTON at WENTWORTH

#### **Route 2 Barton Eastbound**

- BARTON at WENTWORTH
- BARTON at SANFORD
- BARTON at BIRCH

#### **Route 2 Barton Westbound:**

- Barton St. (north side); east of Gibson Ave.
- Cannon St. (north side); west of Birch Ave.
- Cannon St. (north side); east of Wentworth St.
- Wentworth St. (east side); south of Barton St.

#### **Route 2 Barton Eastbound:**

- Wentworth St. (east side); north of Barton St., next to Woodlands Park
- Barton St. (south side); east of Birch Ave.

905-546-2489 hamilton.ca/HSRdetours

### **Detour map:**

Image description: Map showing detour as described above.