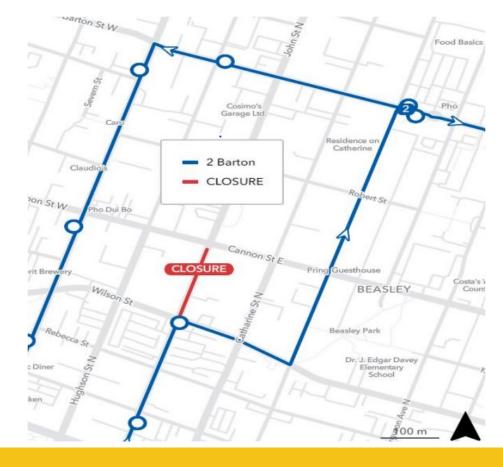

### Route 2 Barton

EASTBOUND (From Downtown): From John Street and Wilson Street, turning right on Wilson Street, left on Mary Street, right on Barton Street and resume regular eastbound routing.

WESTBOUND (To Downtown): No detour required.

### Route 2 Barton

- John at Cannon
- John at Robert
- Barton at John, please proceed to stop Barton at Mary

# Route 2 Barton

- Mary Street at Cannon Street
- Mary Street at Robert Street

905-546-2489 hamilton.ca/HSRdetours @HSR