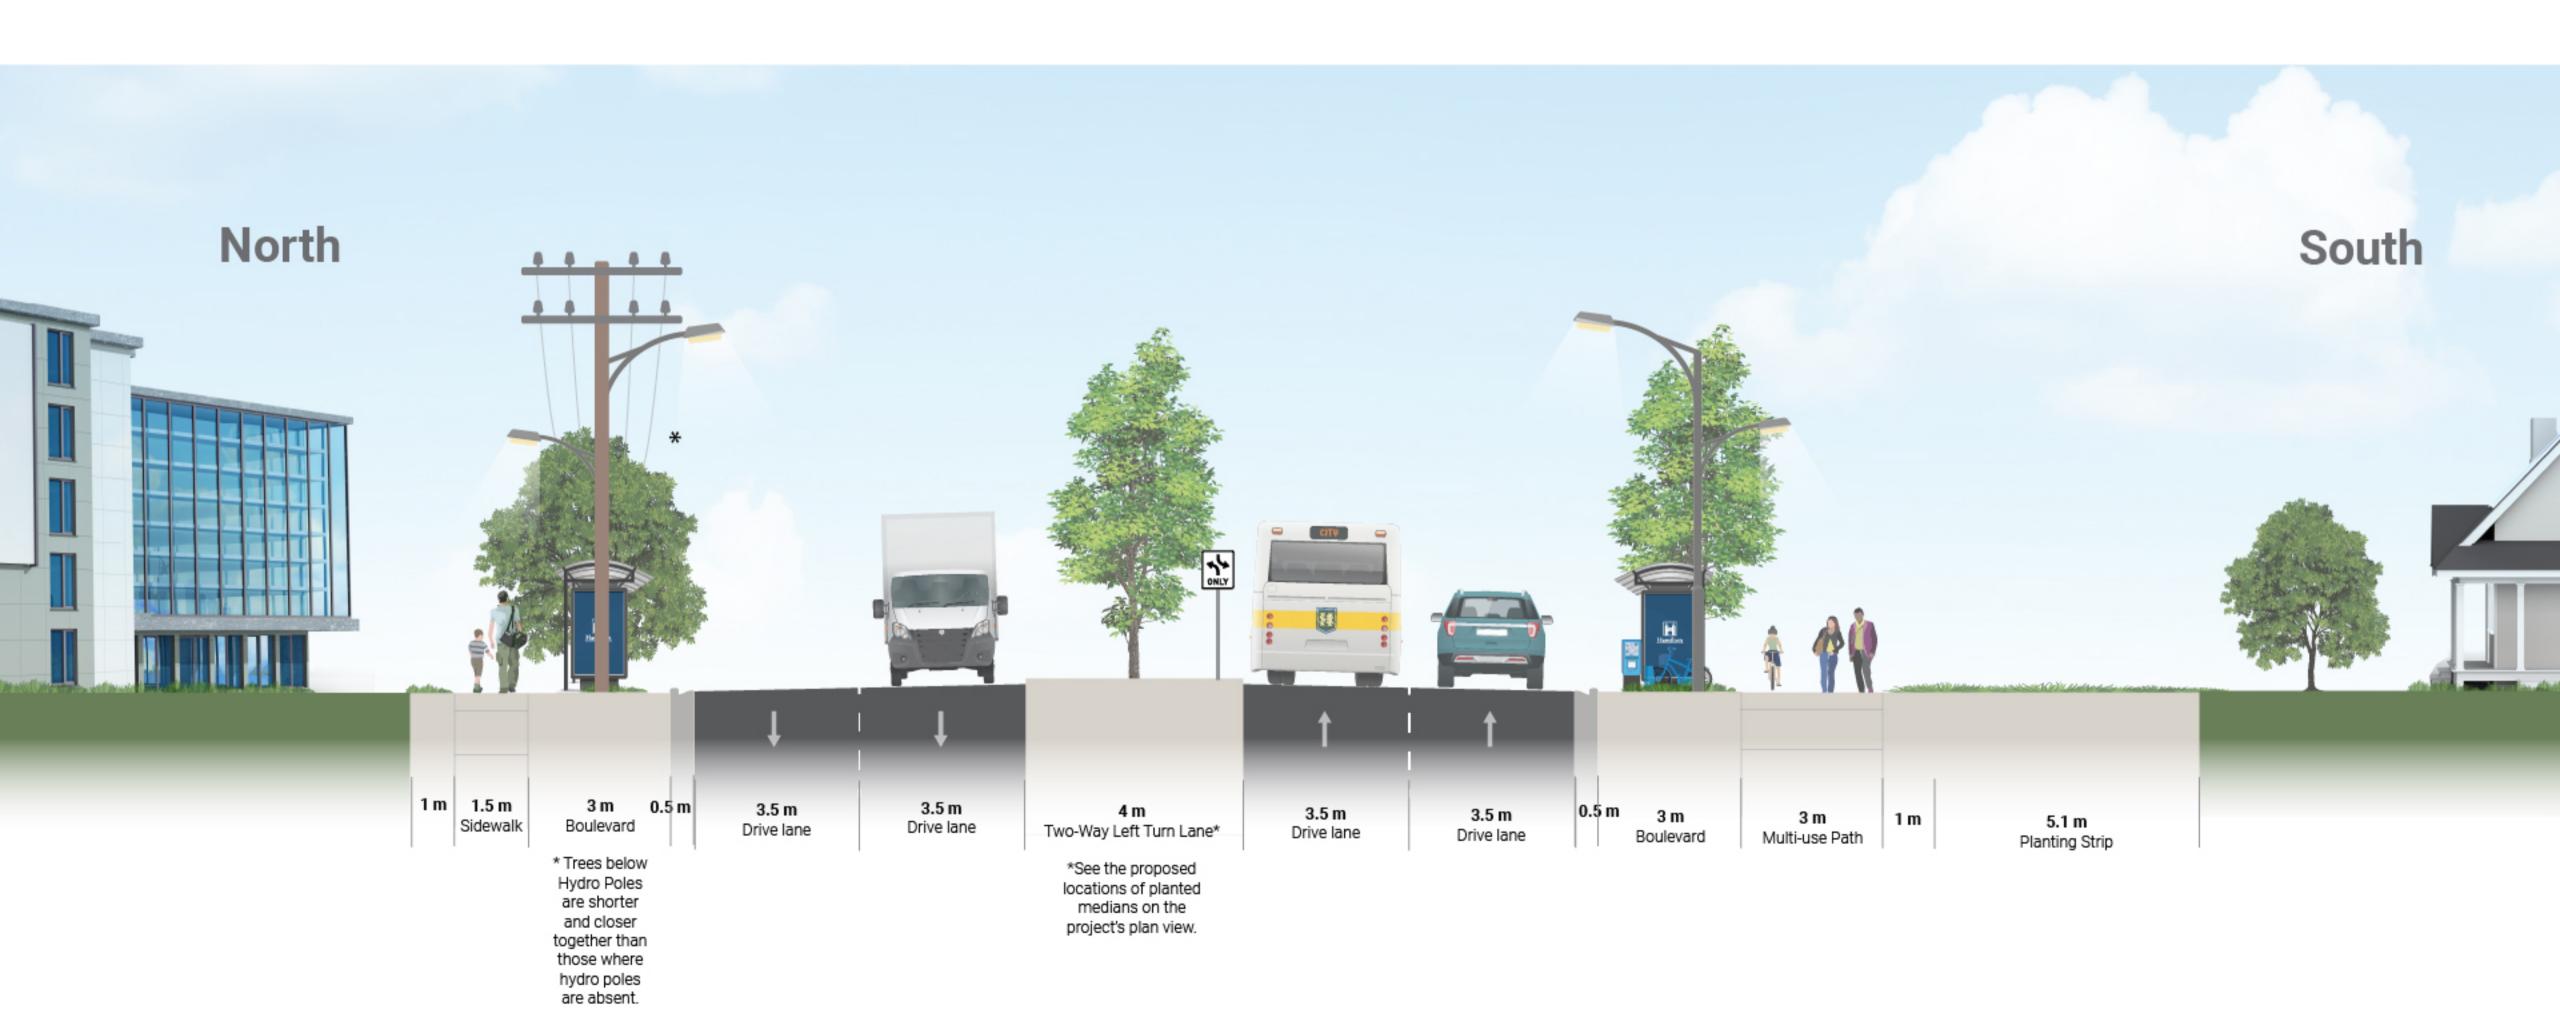

### Alternative 1 - Barton Street (Interim) - 36.6m



### Alternative 1 - Barton Street (Ultimate) - 40.0m



### Alternative 2 - Barton Street (Interim) - 36.6m



### Alternative 2 - Barton Street (Ultimate) - 40.0m



#### Alternative 3 (Recommended) - Barton Street (Interim) - 36.6m



#### Alternative 3 (Recommended) - Barton Street (Ultimate) - 40.0m



# Alternative 1 - Fifty Road - 36.0m



## Alternative 2 - Fifty Road - 36.0m



# Alternative 3 (Recommended) - Fifty Road North of Barton Street - 30.0m



# Alternative 3 (Recommended) - Fifty Road South of Barton Street - 26.0m



# **Barton Street | Fruitland to Lewis Recommended Design Concept**

Preferred option as a result of further refinements due to public consultation:







# Barton Street | Lewis to Fifty Recommended Design Concept

Preferred option as a result of further refinements due to public consultation:







# **Barton Street | Lewis to Fifty Recommended Potential Future Design Concept**







# Fifty Road | Hwy. 8 to Barton Recommended Design Concept







# Fifty Road | Barton to South Ser