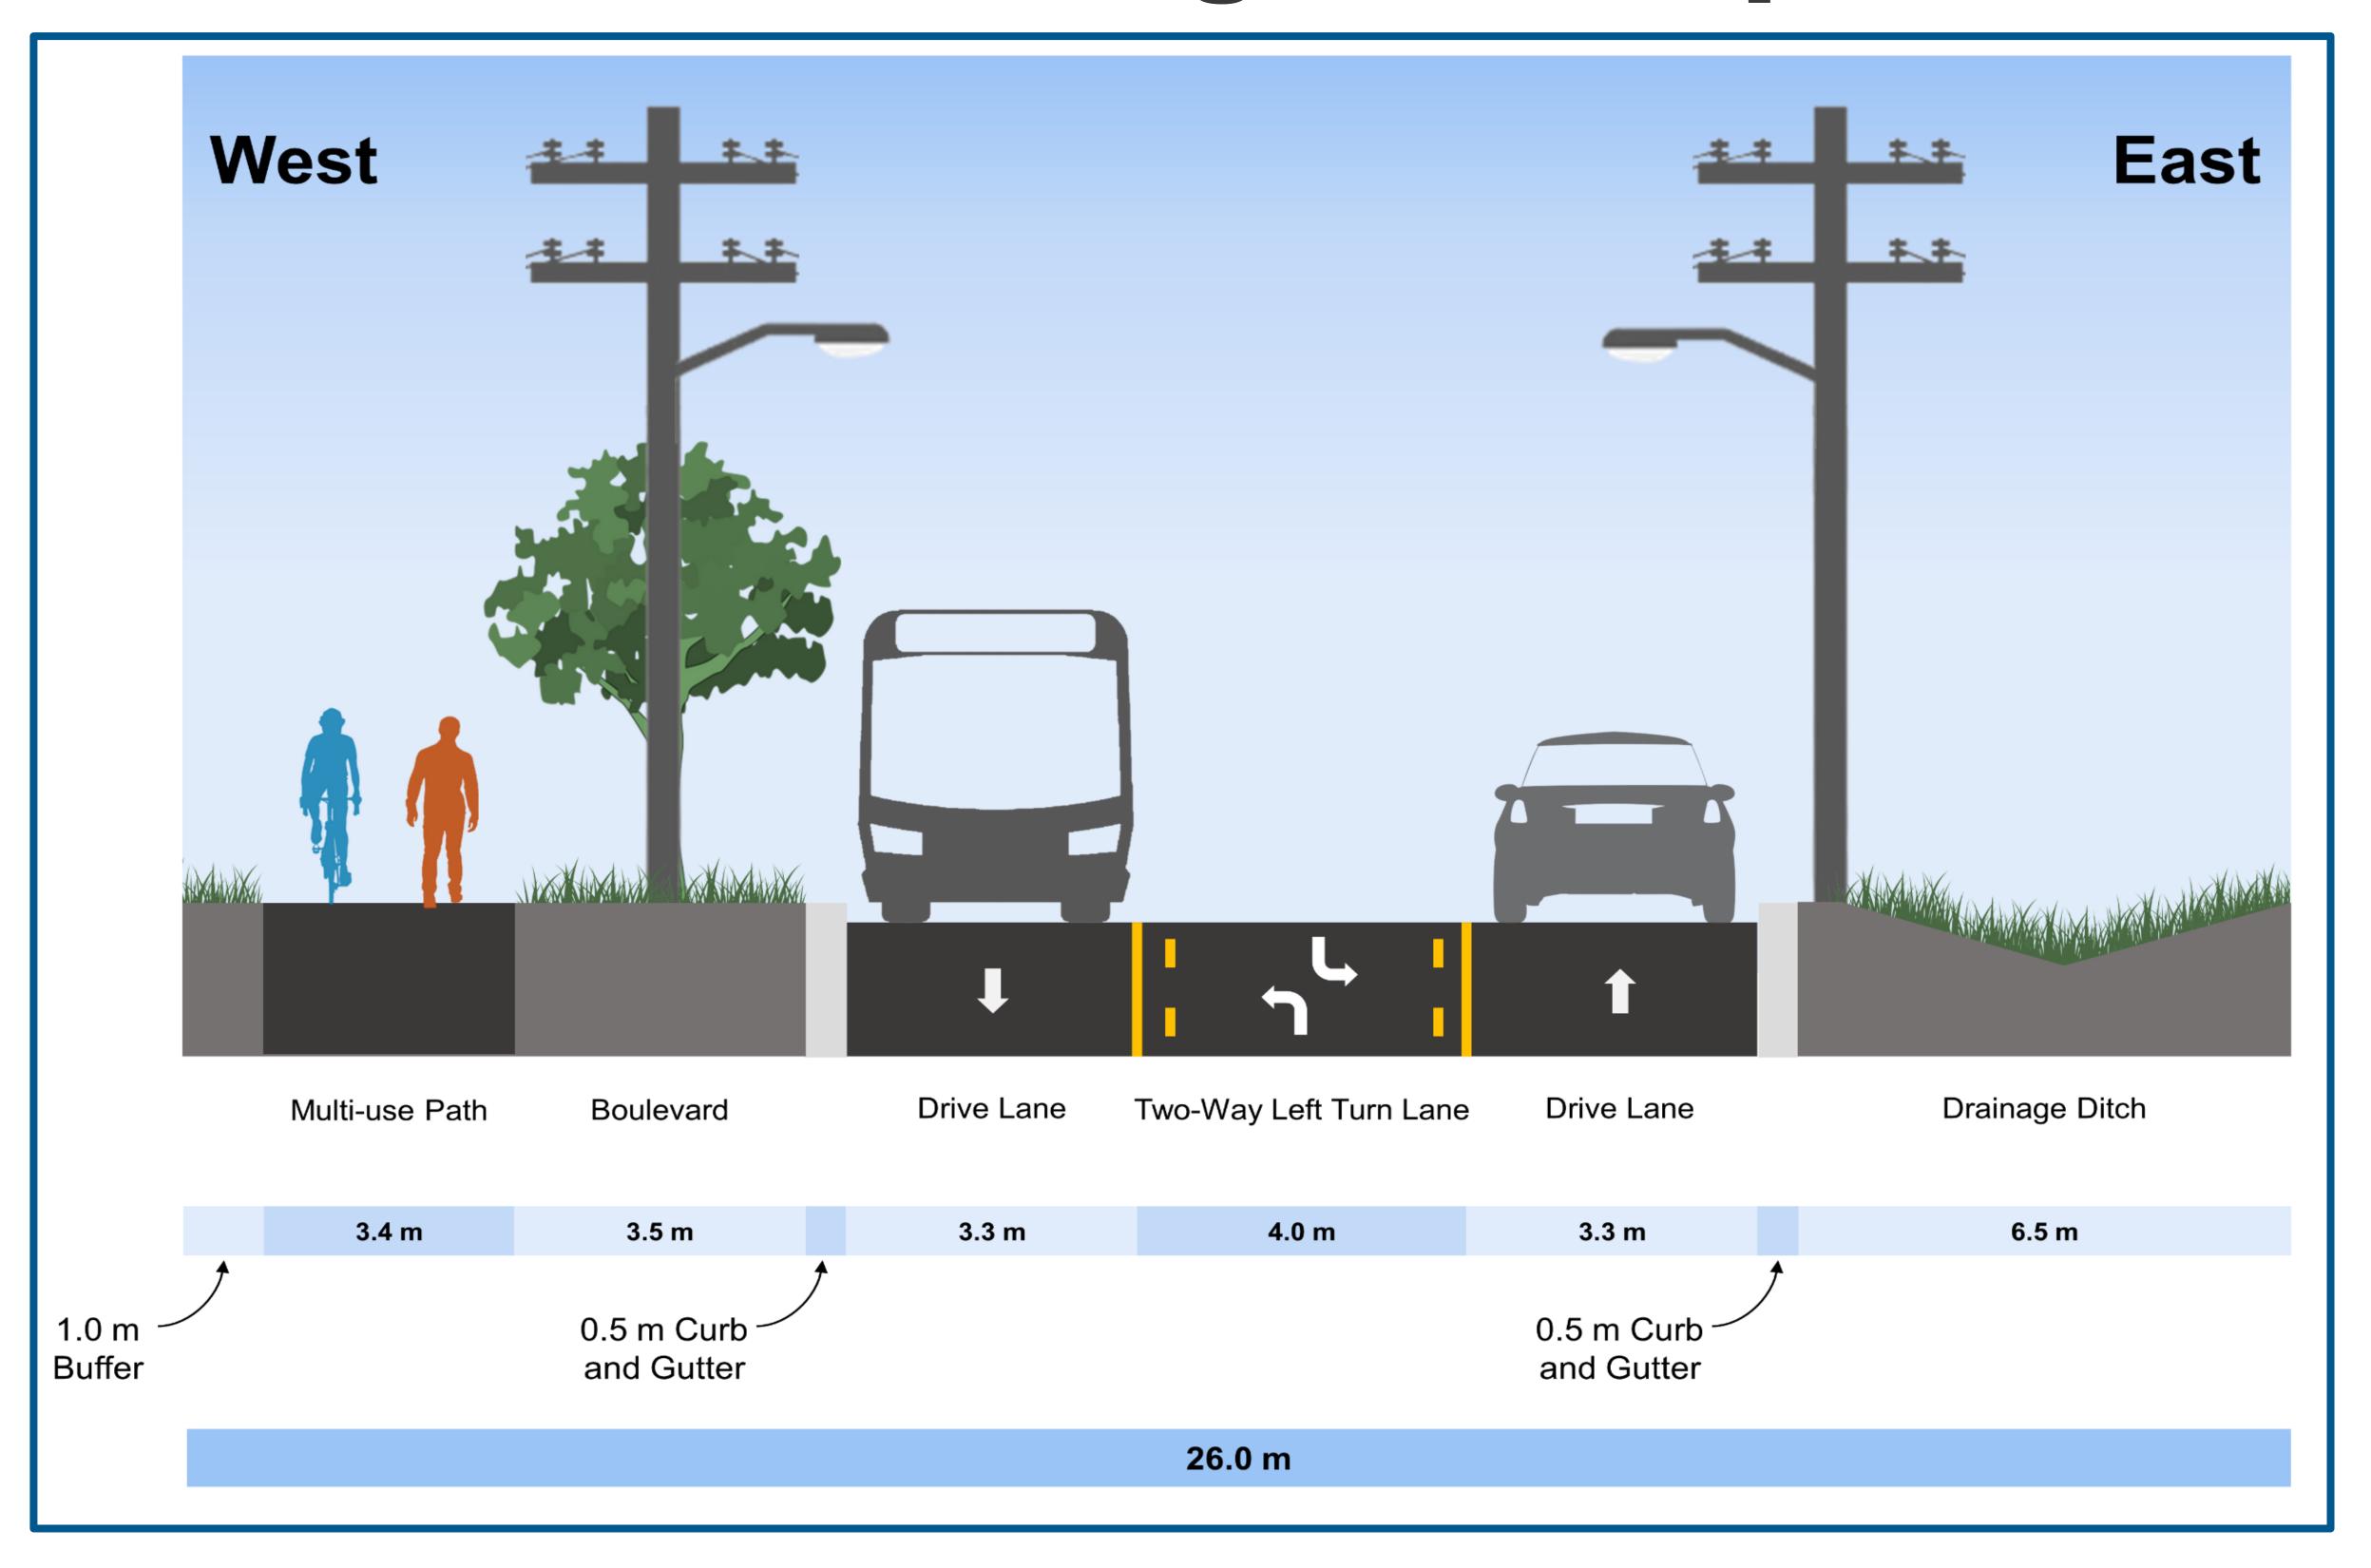

ded) - Barton Street (Interim) - 36.6m



#### Alternative 3 (Recommended) - Barton Street (Ultimate) - 40.0m



# Alternative 1 - Fifty Road - 36.0m



## Alternative 2 - Fifty Road - 36.0m



# Alternative 3 (Recommended) - Fifty Road North of Barton Street - 30.0m



# Alternative 3 (Recommended) - Fifty Road South of Barton Street - 26.0m



# **Barton Street | Fruitland to Lewis Recommended Design Concept**

Preferred option as a result of further refinements due to public consultation:







# Barton Street | Lewis to Fifty Recommended Design Concept

Preferred option as a result of further refinements due to public consultation:







# **Barton Street | Lewis to Fifty Recommended Potential Future Design Concept**







# Fifty Road | Hwy. 8 to Barton Recommended Design Concept







# Fifty Road | Barton to South Service Recommended Design Concept