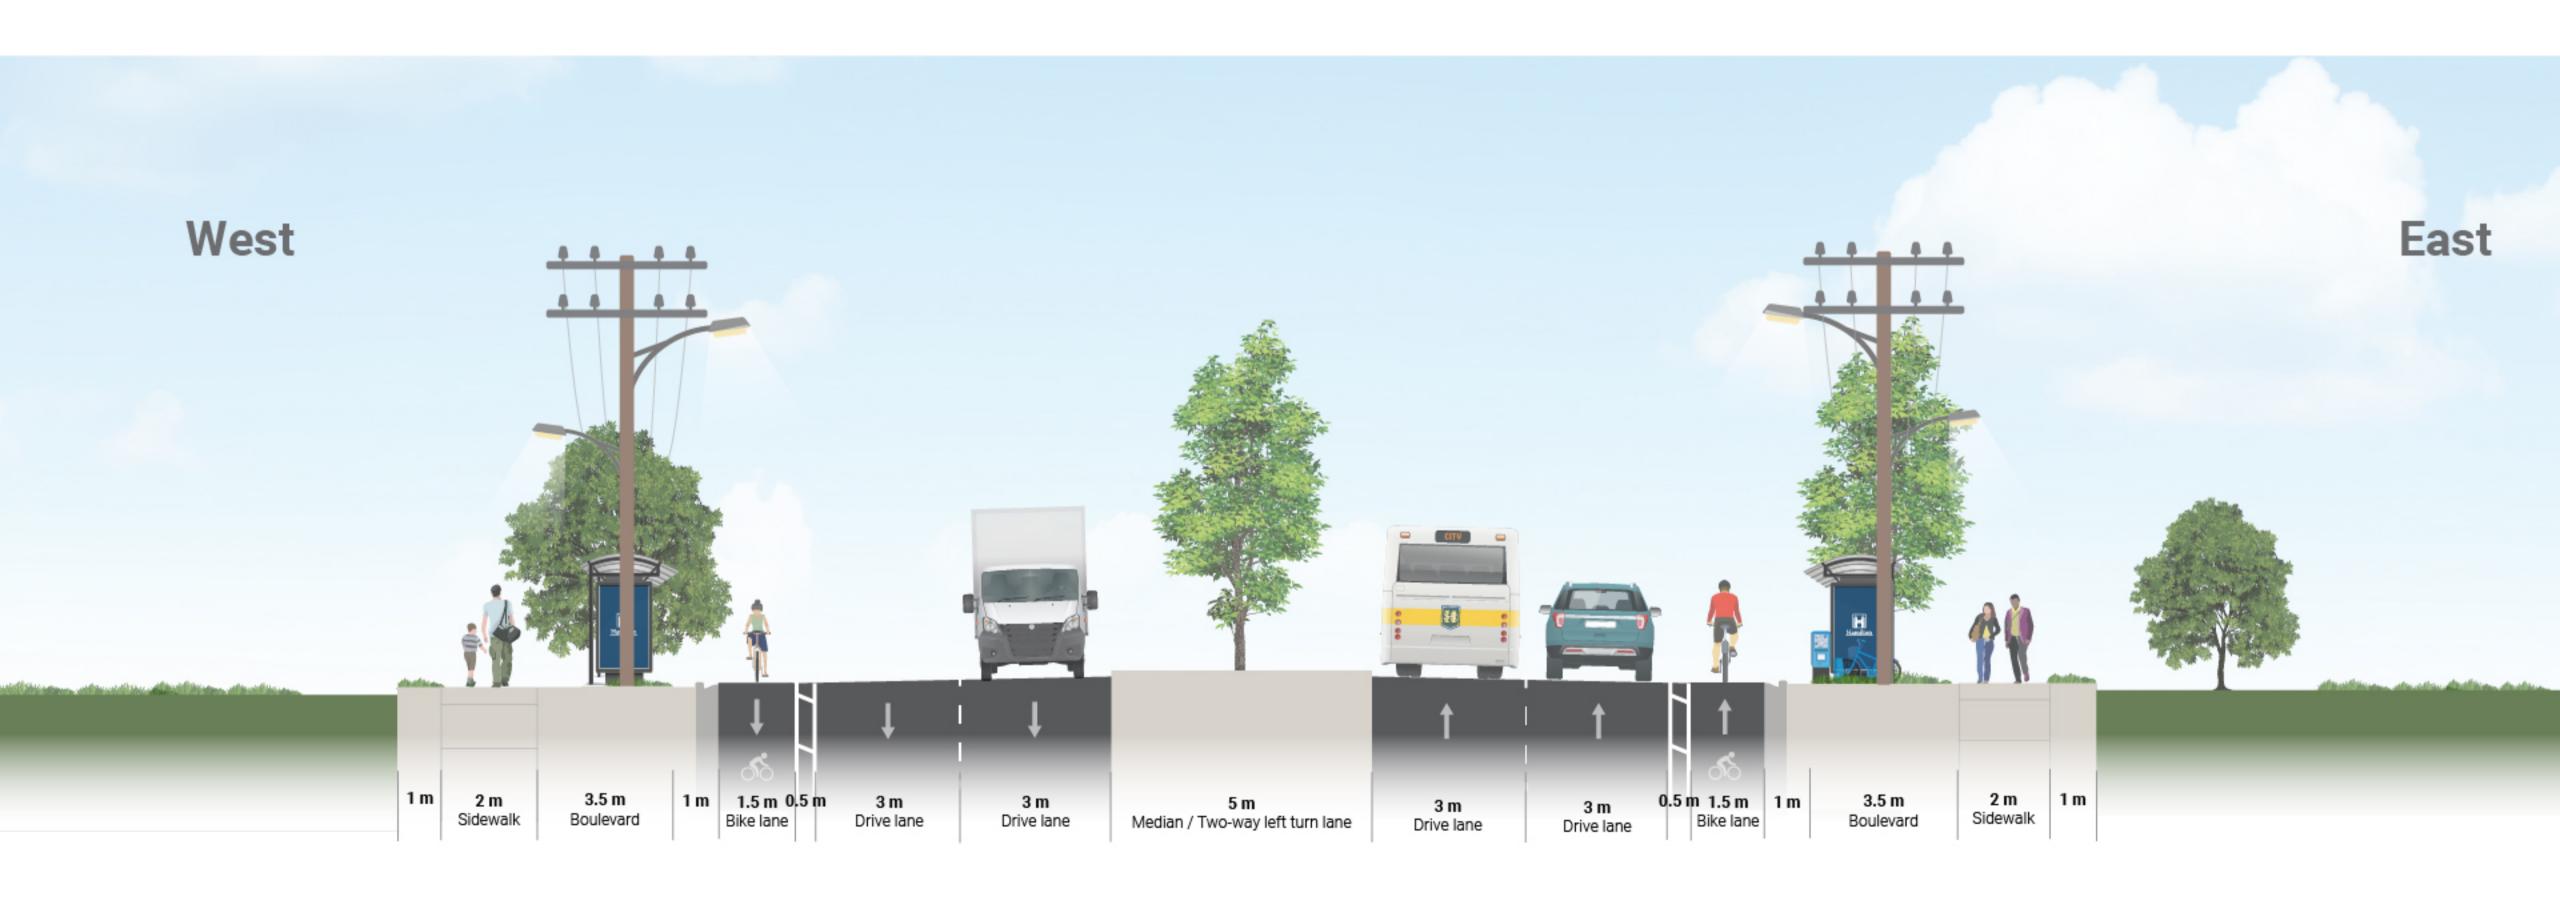

### Alternative 1 - Barton Street (Interim) - 36.6m

### Alternative 1 - Barton Street (Ultimate) - 40.0m

### Alternative 2 - Barton Street (Interim) - 36.6m

### Alternative 2 - Barton Street (Ultimate) - 40.0m