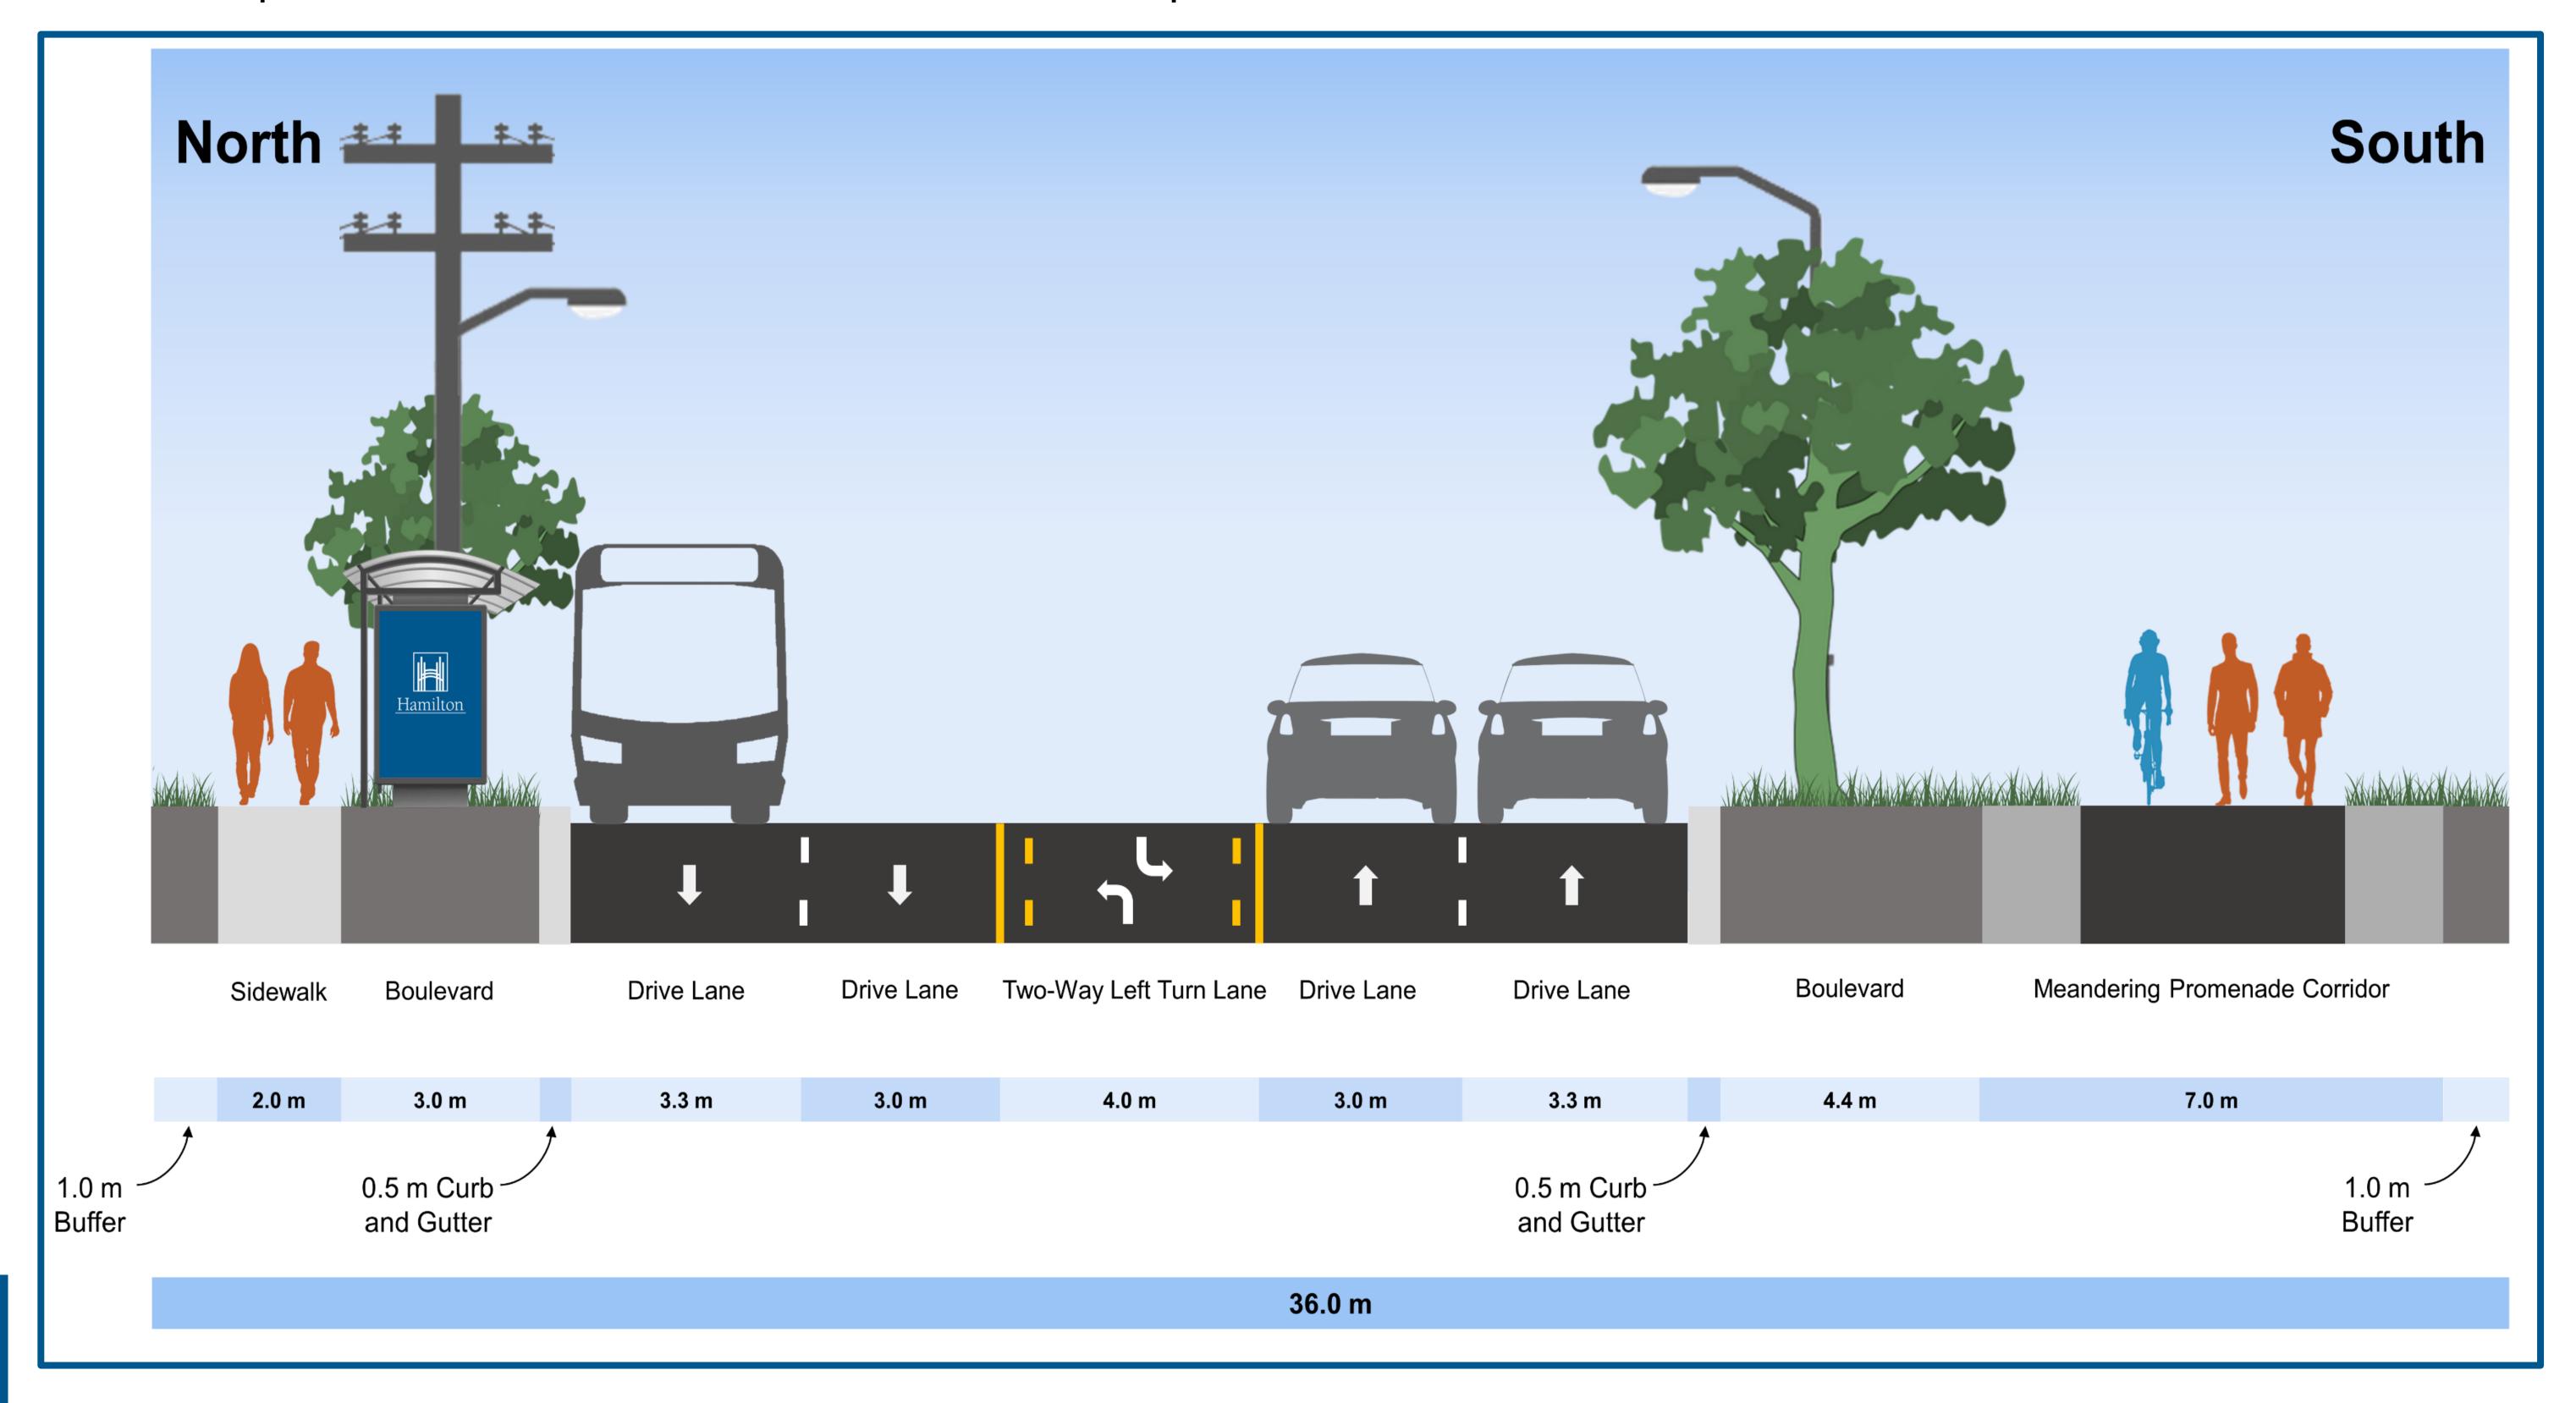

### Alternative 1 - Barton Street (Interim) - 36.6m



### Alternative 1 - Barton Street (Ultimate) - 40.0m



### Alternative 2 - Barton Street (Interim) - 36.6m



### Alternative 2 - Barton Street (Ultimate) - 40.0m



#### Alternative 3 (Recommended) - Barton Street (Interim) - 36.6m



#### Alternative 3 (Recommended) - Barton Street (Ultimate) - 40.0m



# Alternative 1 - Fifty Road - 36.0m



## Alternative 2 - Fifty Road - 36.0m



# Alternative 3 (Recommended) - Fifty Road North of Barton Street - 30.0m



# Alternative 3 (Recommended) - Fifty Road South of Barton Street - 26.0m



# **Barton Street | Fruitland to Lewis Recommended Design Concept**

Preferred option as a result of further refinements due to public consultation:







# Barton Street | Lewis to Fifty Recommended Design Concept

Preferred option as a result of further refinements due to public consultation:







# **Barton Street | Lewis to Fifty Recommended Potential Future Design Concept**







# Fifty Road | Hwy. 8 to Barton Recommended Design Concept







# Fifty Road | Barton to South Service Recommended Design Concept