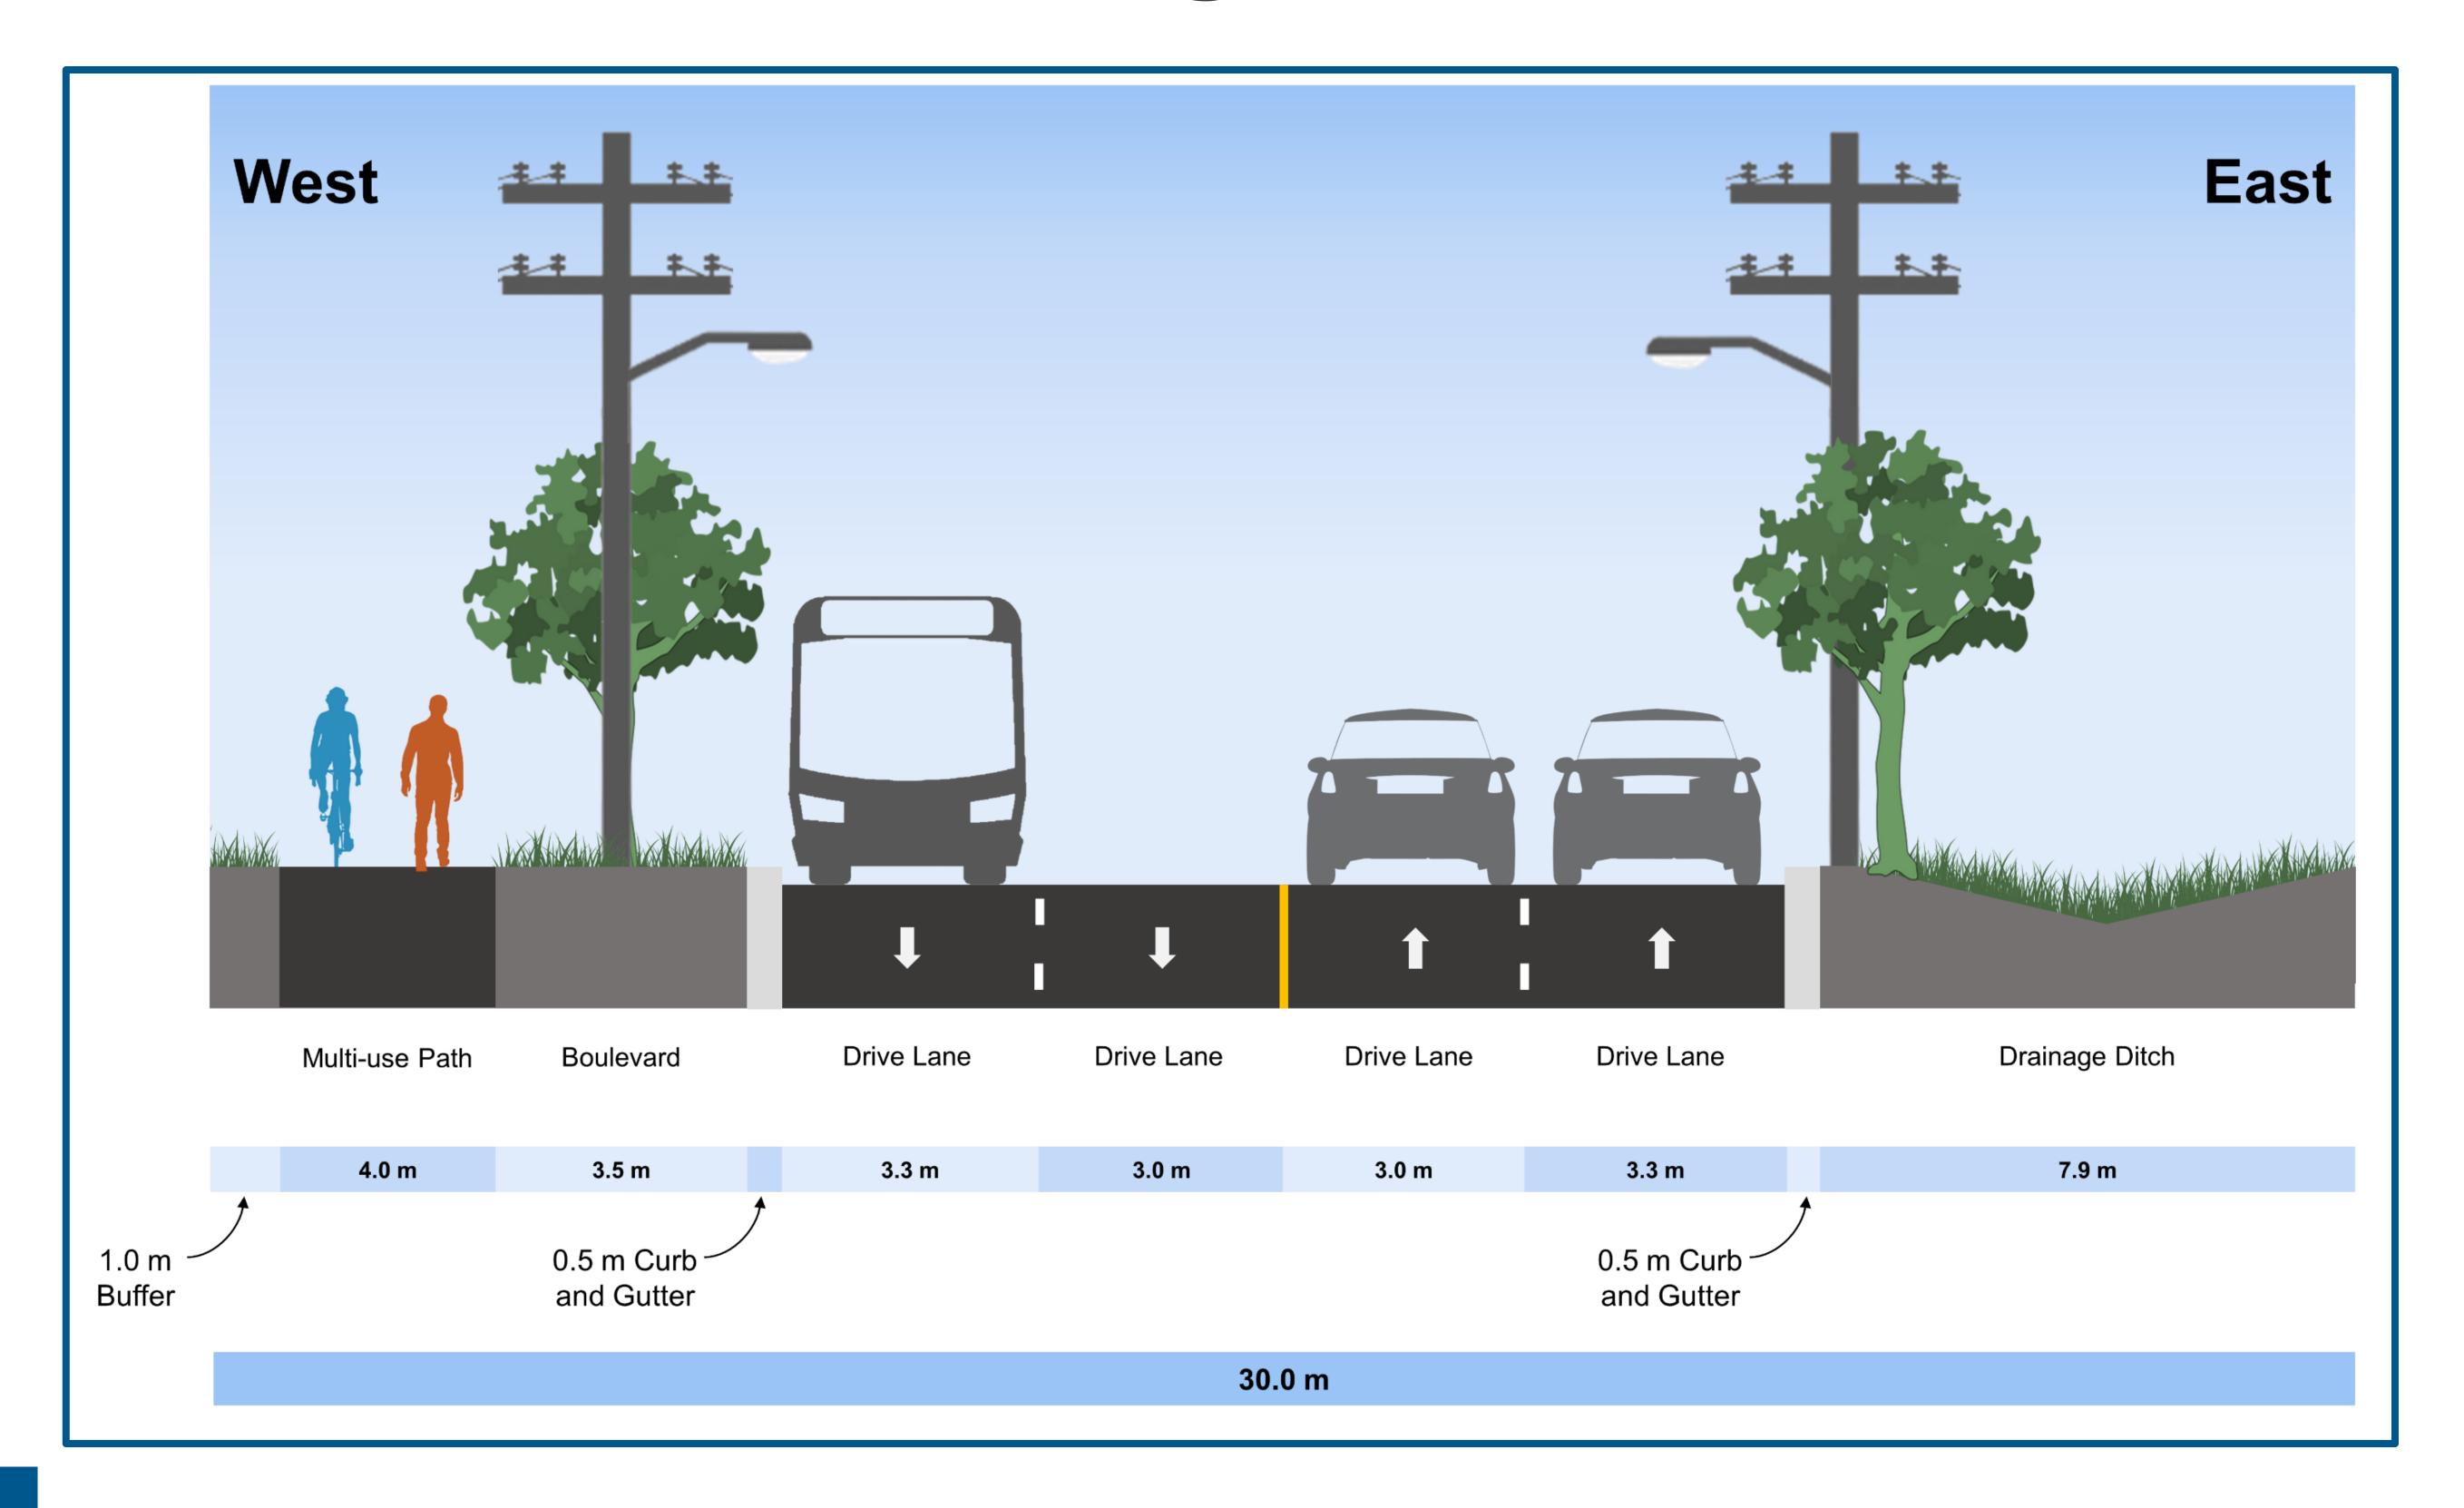

) - Barton Street (Ultimate) - 40.0m



# Alternative 1 - Fifty Road - 36.0m



## Alternative 2 - Fifty Road - 36.0m



# Alternative 3 (Recommended) - Fifty Road North of Barton Street - 30.0m



# Alternative 3 (Recommended) - Fifty Road South of Barton Street - 26.0m



# **Barton Street | Fruitland to Lewis Recommended Design Concept**

Preferred option as a result of further refinements due to public consultation:







# Barton Street | Lewis to Fifty Recommended Design Concept

Preferred option as a result of further refinements due to public consultation:







# **Barton Street | Lewis to Fifty Recommended Potential Future Design Concept**







# Fifty Road | Hwy. 8 to Barton Recommended Design Concept







# Fifty Road | Barton to South Service Recommended Design Concept