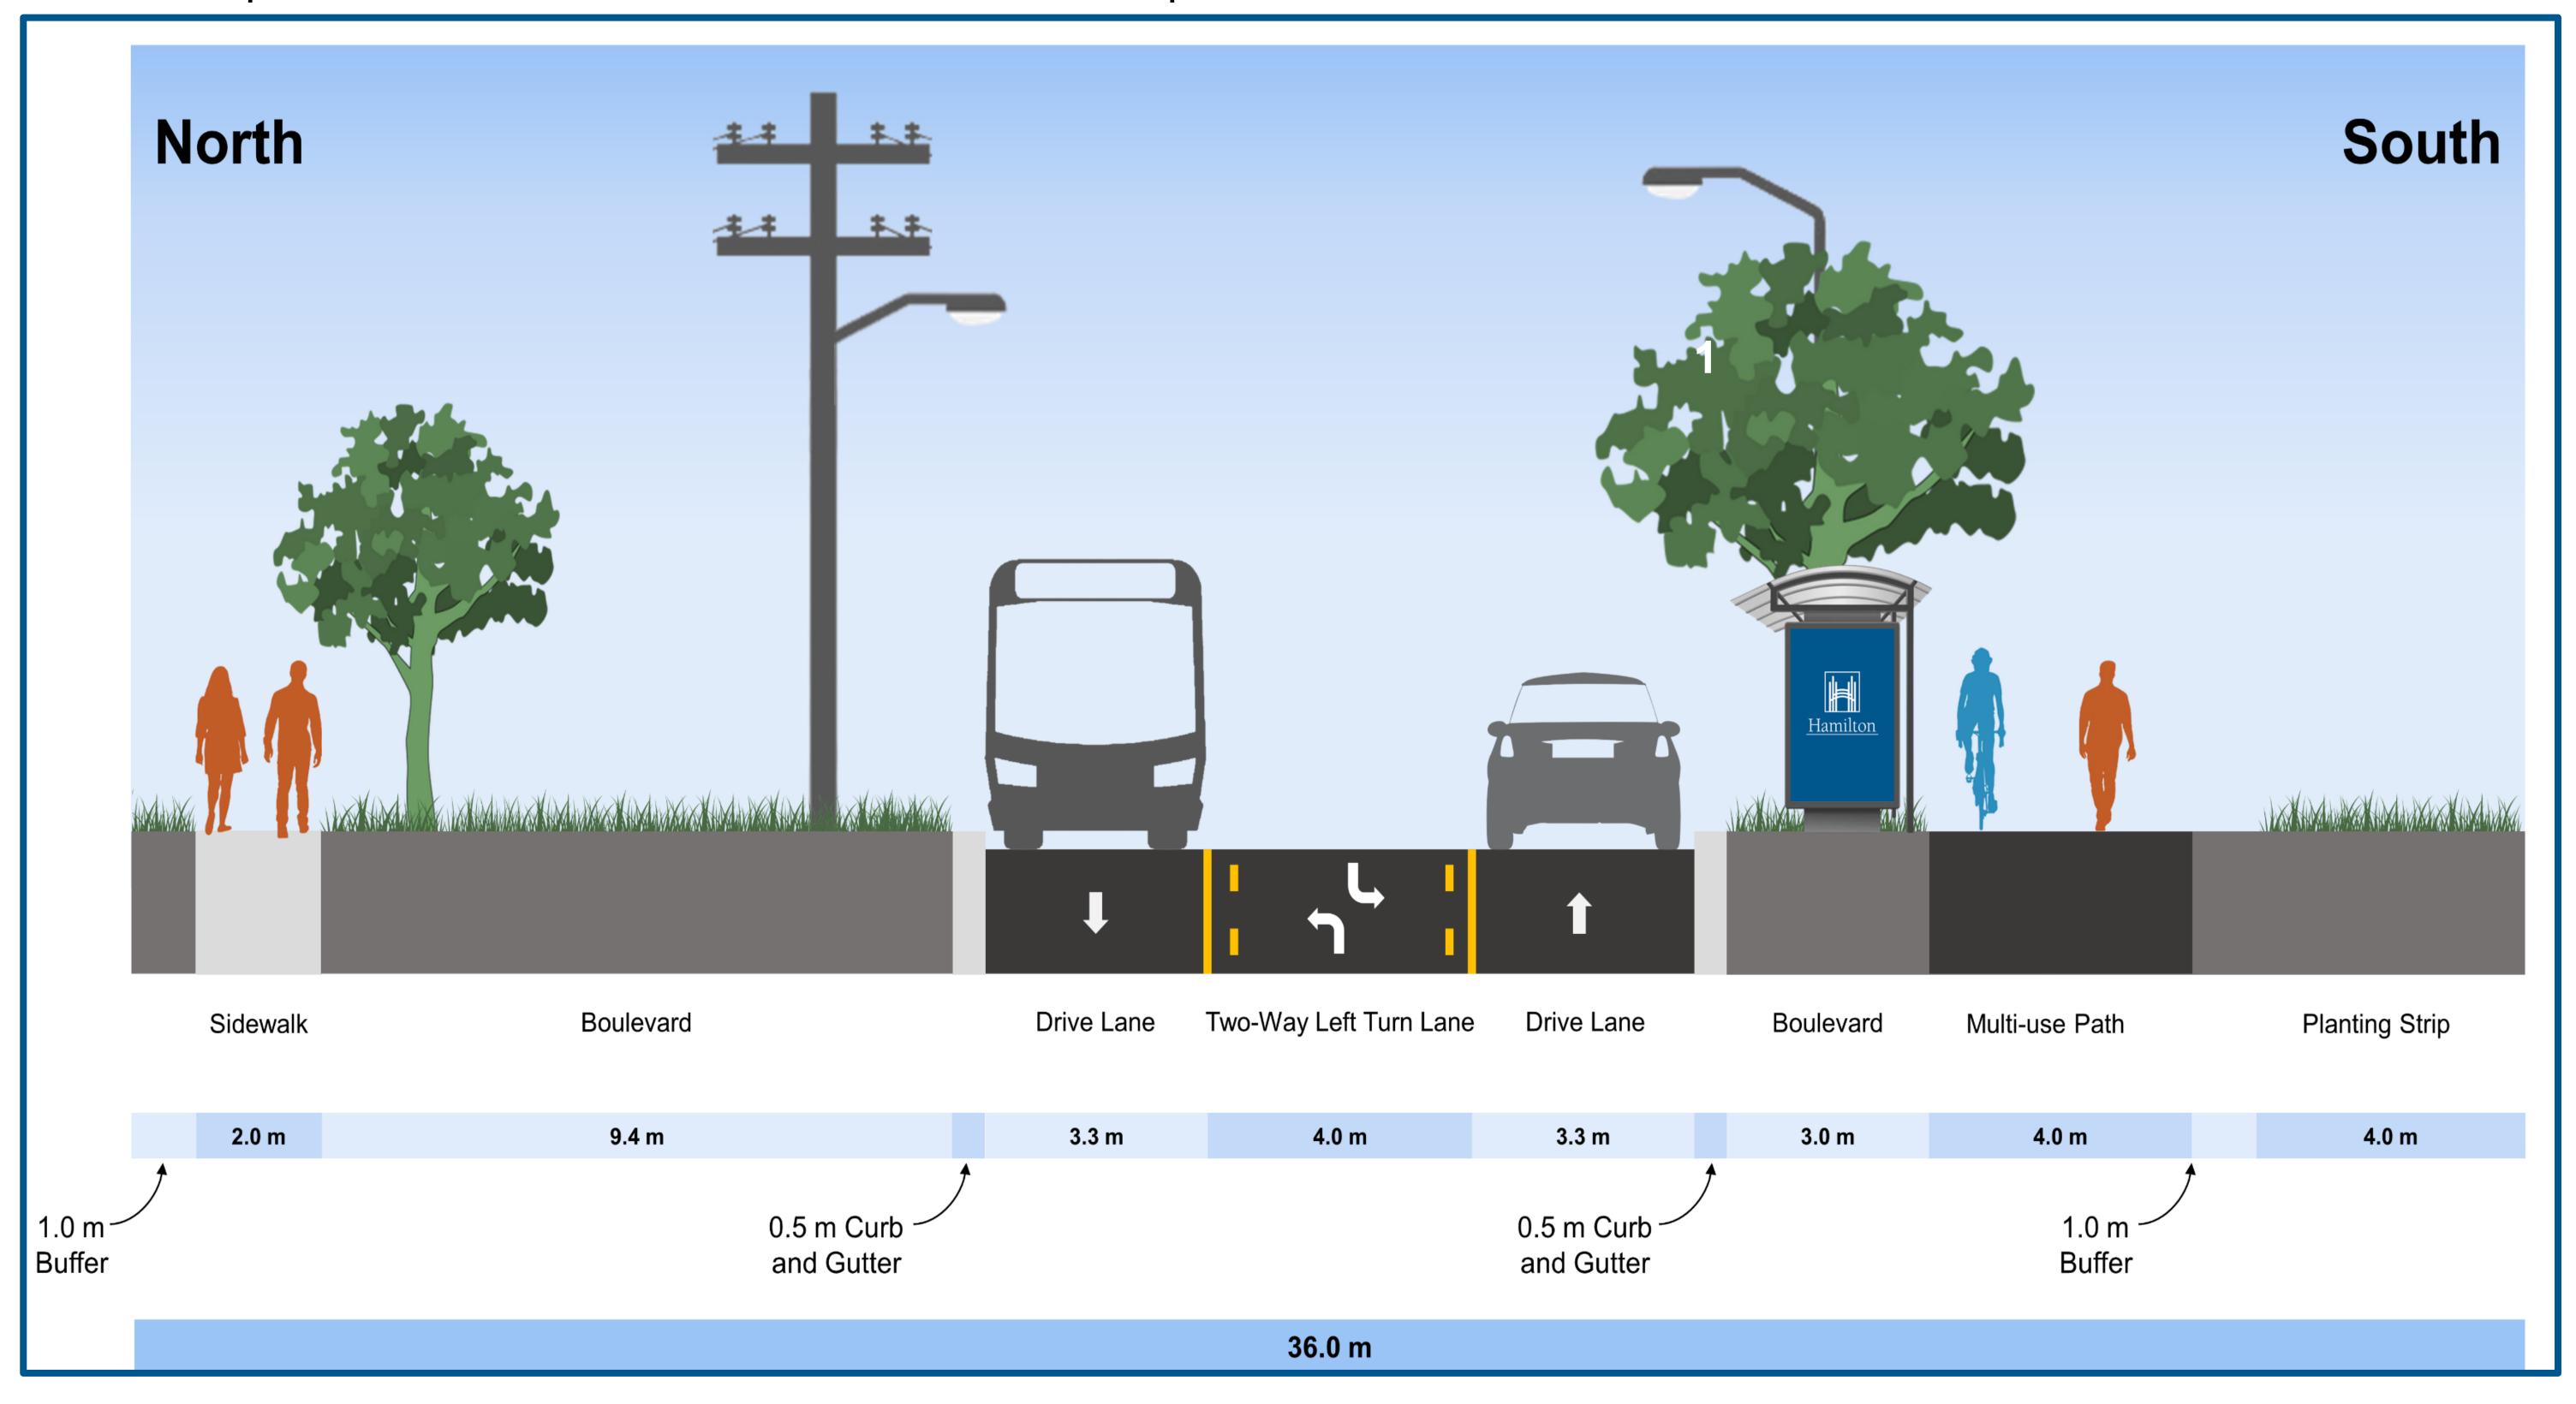

te) - 40.0m



### Alternative 2 - Barton Street (Interim) - 36.6m



### Alternative 2 - Barton Street (Ultimate) - 40.0m



#### Alternative 3 (Recommended) - Barton Street (Interim) - 36.6m



#### Alternative 3 (Recommended) - Barton Street (Ultimate) - 40.0m



# Alternative 1 - Fifty Road - 36.0m



## Alternative 2 - Fifty Road - 36.0m



# Alternative 3 (Recommended) - Fifty Road North of Barton Street - 30.0m



# Alternative 3 (Recommended) - Fifty Road South of Barton Street - 26.0m



# **Barton Street | Fruitland to Lewis Recommended Design Concept**

Preferred option as a result of further refinements due to public consultation:







# Barton Street | Lewis to Fifty Recommended Design Concept

Preferred option as a result of further refinements due to public consultation:







# **Barton Street | Lewis to Fifty Recommended Potential Future Design Concept**







# Fifty Road | Hwy. 8 to Barton Recommended Design Concept







# Fifty Road | Barton to South Service Recommended Design Concept