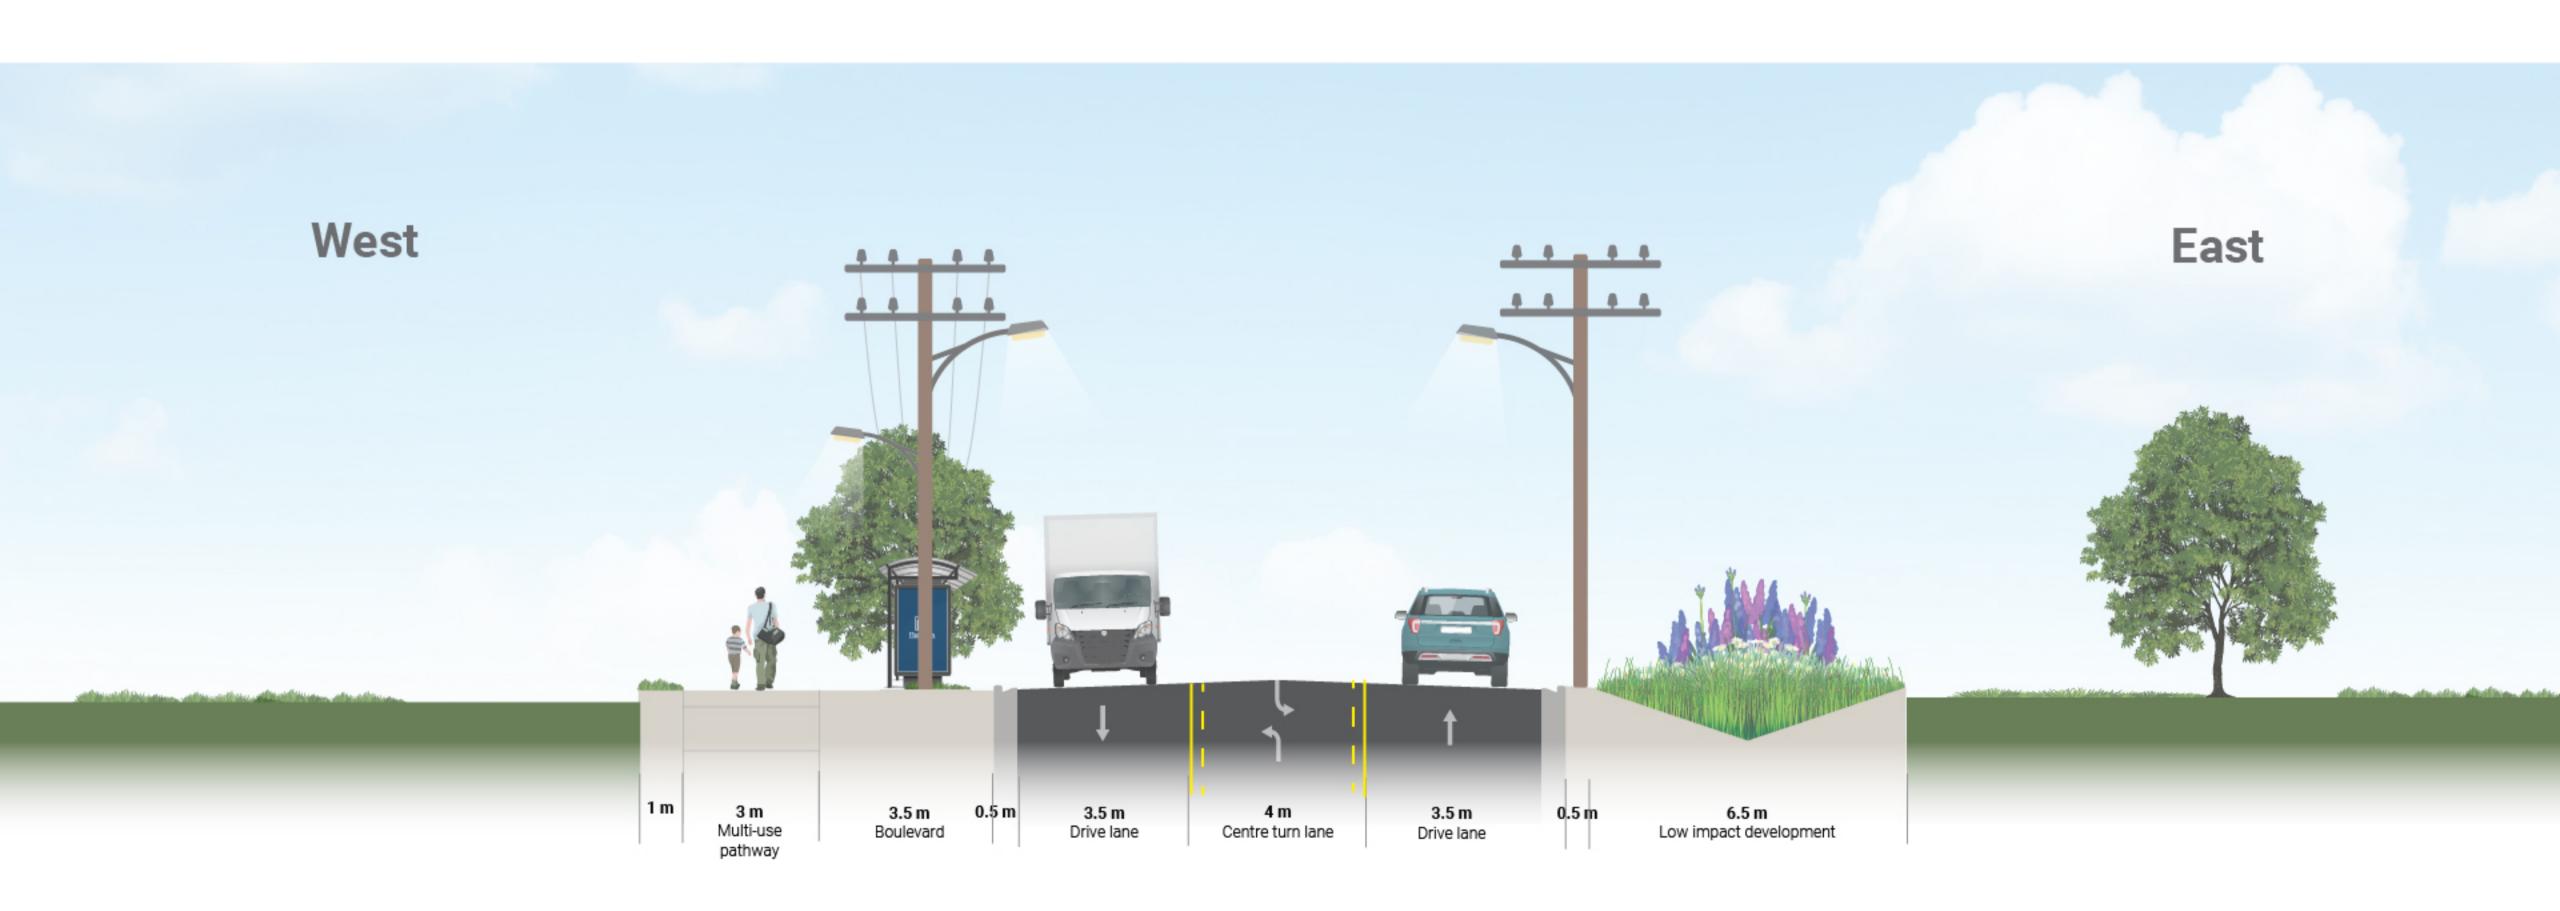

# Alternative 3 (Recommended) - Fifty Road North of Barton Street - 30.0m

# Alternative 3 (Recommended) - Fifty Road South of Barton Street - 26.0m