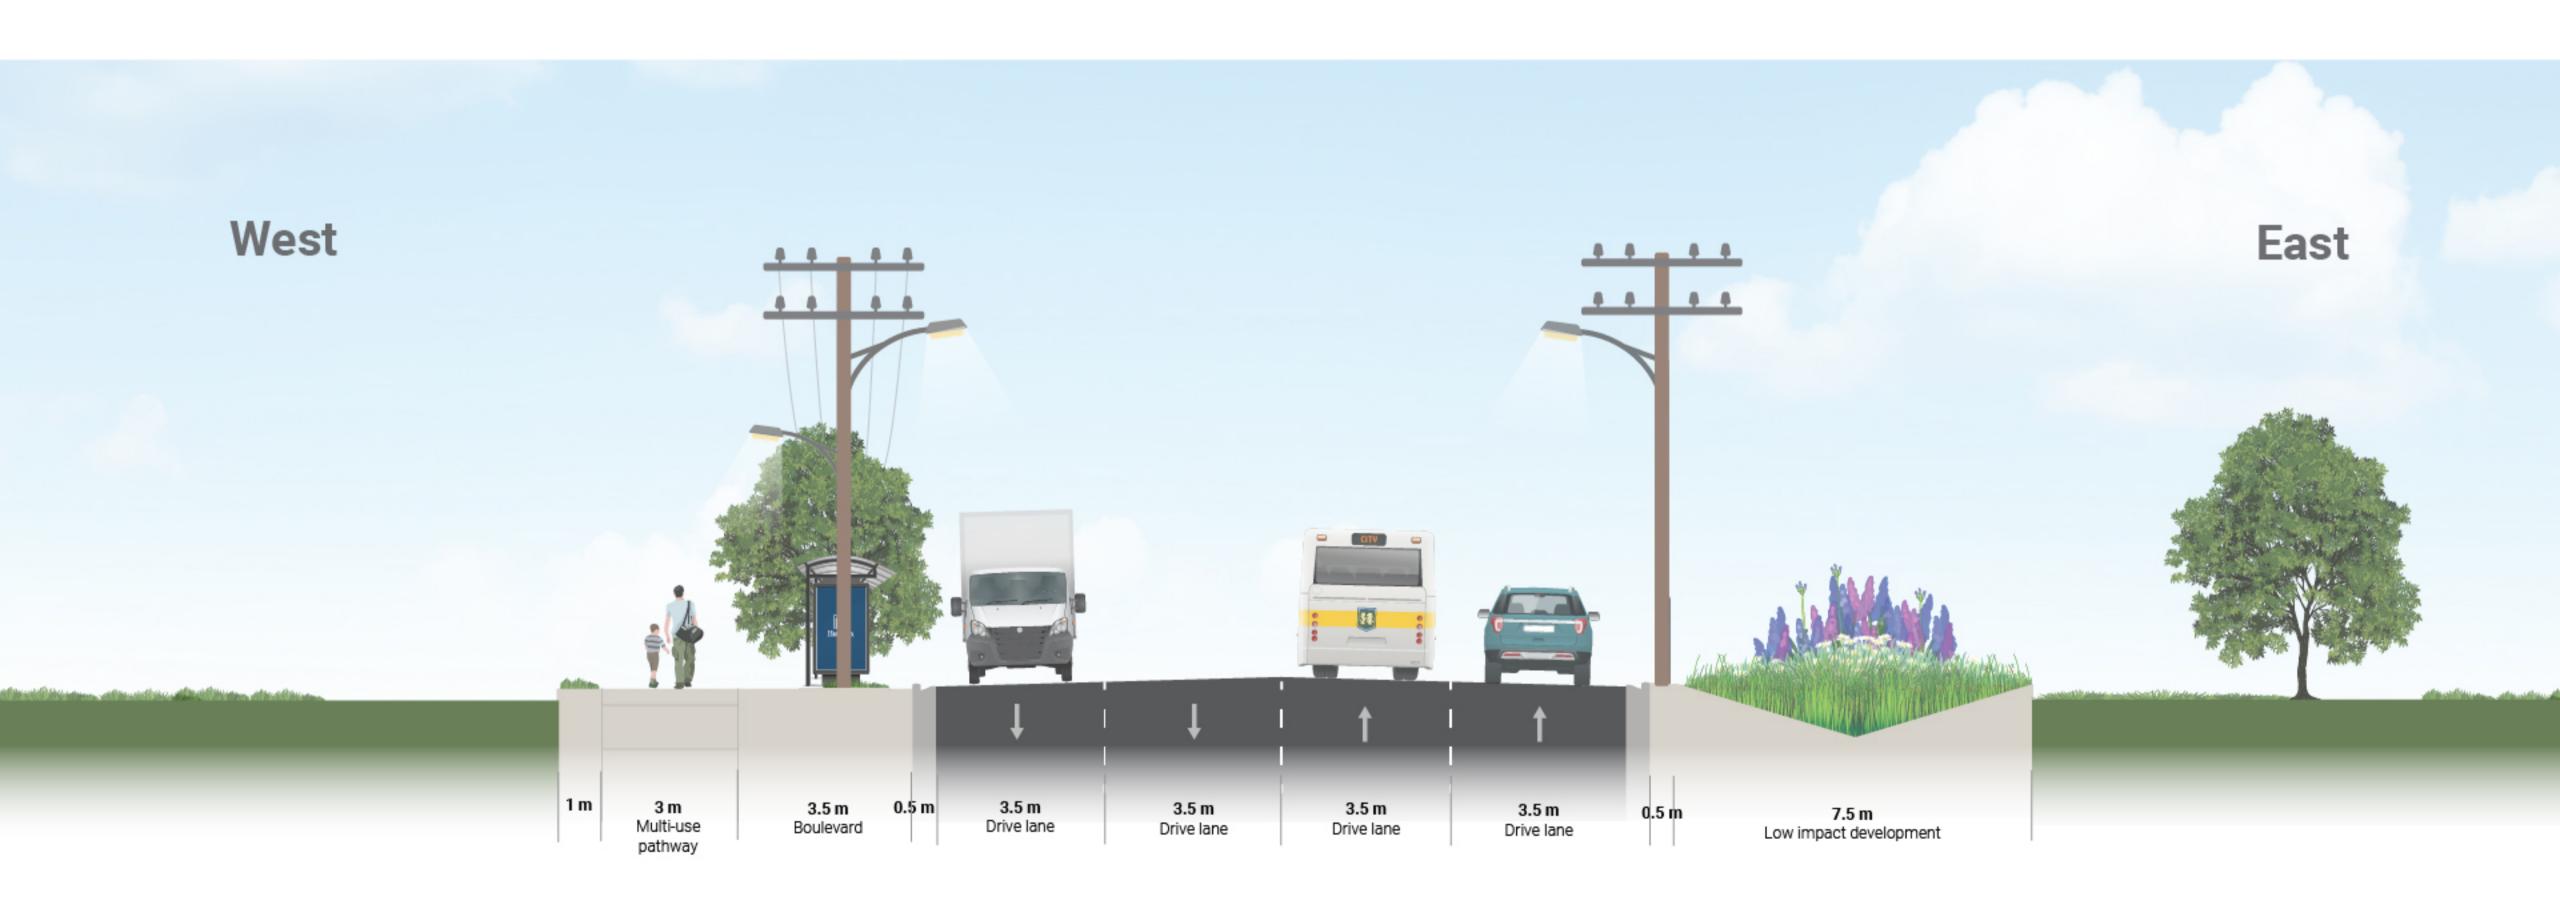

### Alternative 1 - Barton Street (Interim) - 36.6m



### Alternative 1 - Barton Street (Ultimate) - 40.0m



### Alternative 2 - Barton Street (Interim) - 36.6m



### Alternative 2 - Barton Street (Ultimate) - 40.0m



#### Alternative 3 (Recommended) - Barton Street (Interim) - 36.6m



#### Alternative 3 (Recommended) - Barton Street (Ultimate) - 40.0m



# Alternative 1 - Fifty Road - 36.0m



## Alternative 2 - Fifty Road - 36.0m



# Alternative 3 (Recommended) - Fifty Road North of Barton Street - 30.0m



# Alternative 3 (Recommended) - Fifty Road South of Barton Street - 26.0m



# **Barton Street | Fruitland to Lewis Recommended Design Concept**

Preferred option as a result of further refinements due to public consultation:







# Barton Street | Lewis to Fifty Recommended Design Concept

Preferred option as a result of further refinements due to public consultation:







# **Barton Street | Lewis to Fifty Recommended Potential Future Design Concept**







# Fifty Road | Hwy. 8 to Barton Recommended Design Concept







# Fifty Road | Barton to South Service Recommended Design Concept