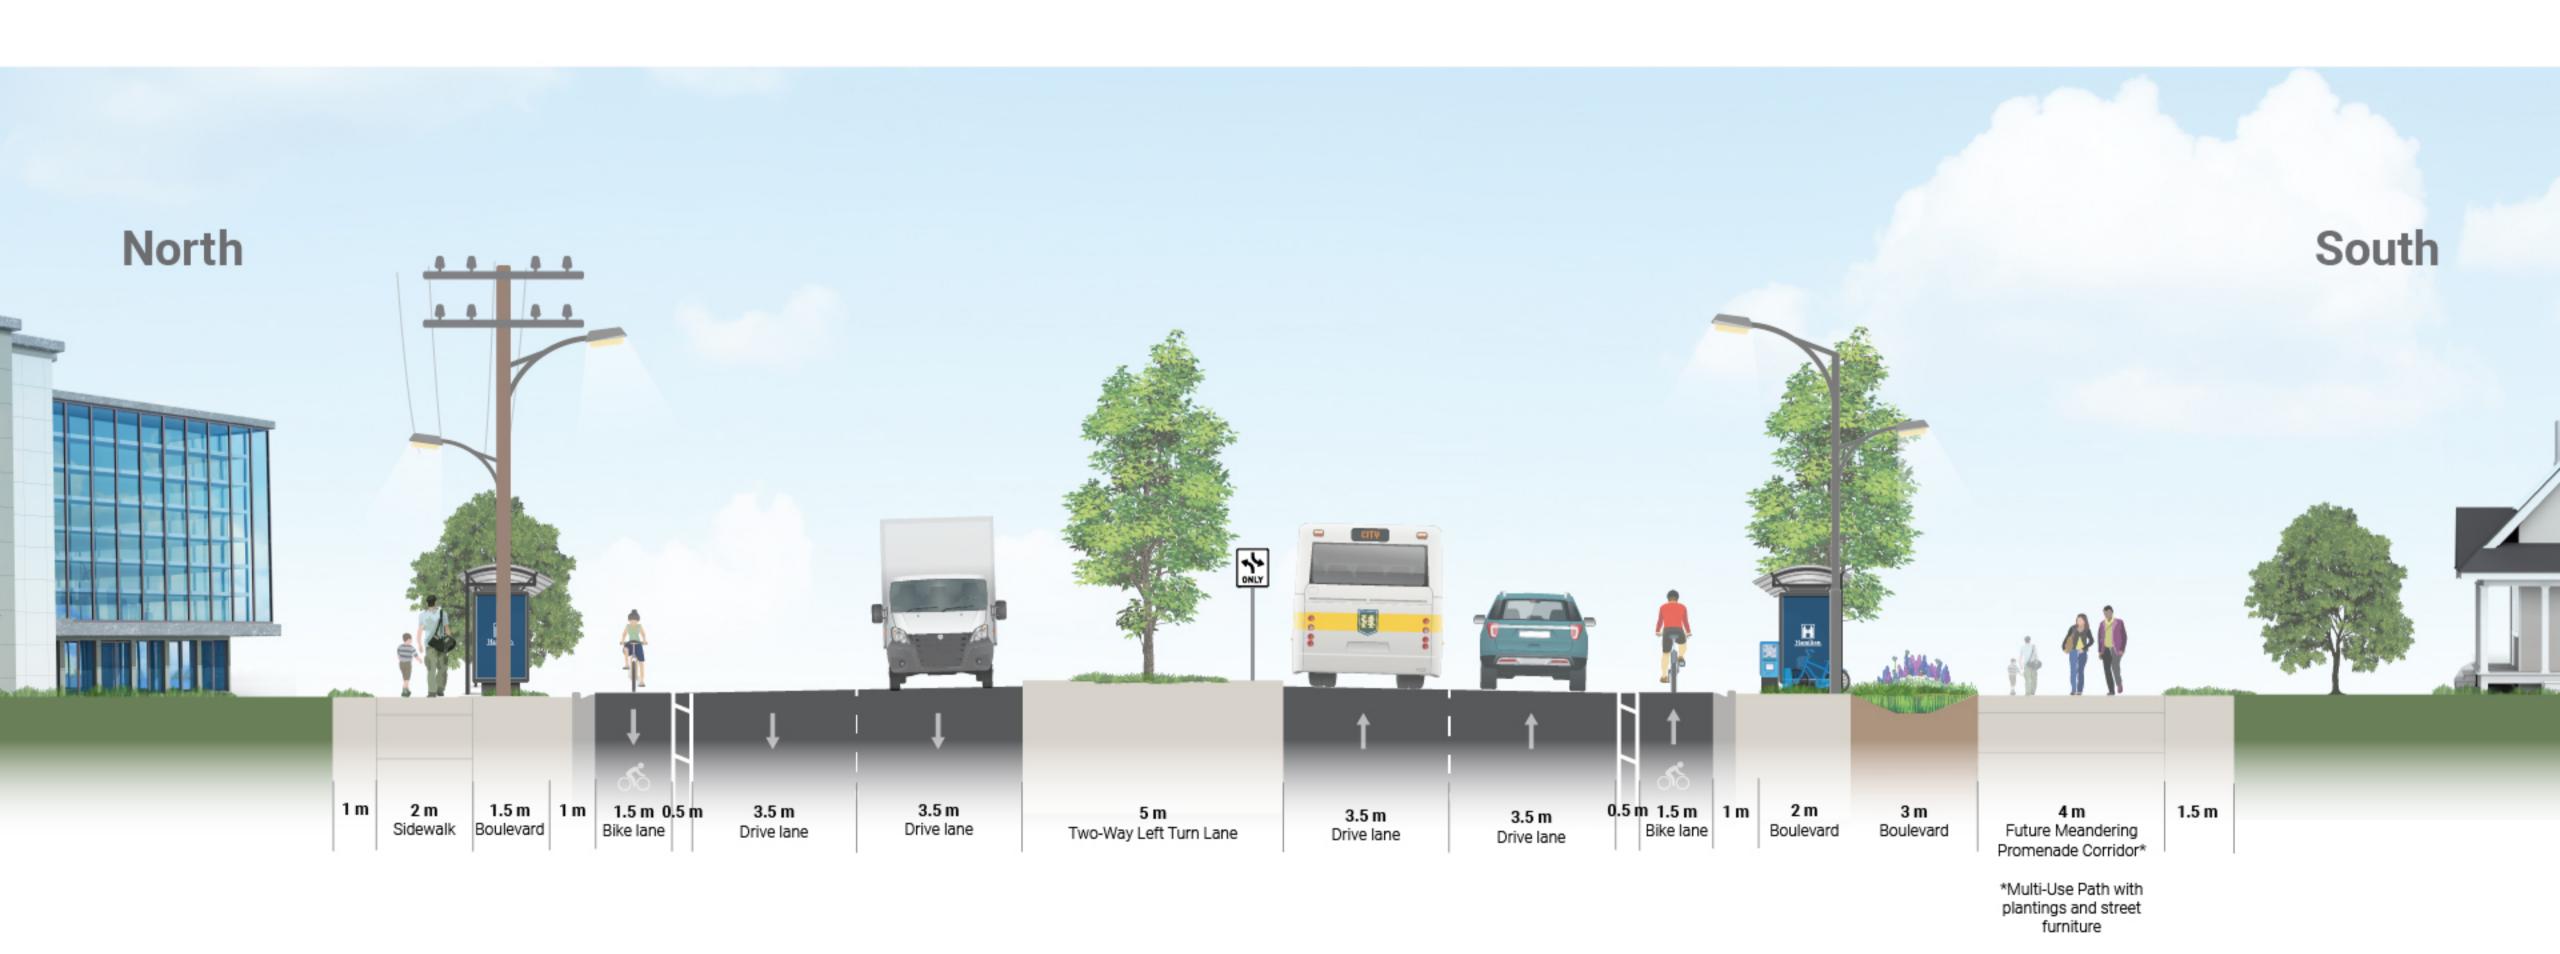

### Alternative 1 - Barton Street (Interim) - 36.6m



### Alternative 1 - Barton Street (Ultimate) - 40.0m



### Alternative 2 - Barton Street (Interim) - 36.6m



### Alternative 2 - Barton Street (Ultimate) - 40.0m



#### Alternative 3 (Recommended) - Barton Street (Interim) - 36.6m



#### Alternative 3 (Recommended) - Barton Street (Ultimate) - 40.0m



# Alternative 1 - Fifty Road - 36.0m



## Alternative 2 - Fifty Road - 36.0m



# Alternative 3 (Recommended) - Fifty Road North of Barton Street - 30.0m



# Alternative 3 (Recommended) - Fifty Road South of Barton Street - 26.0m



# **Barton Street | Fruitland to Lewis Recommended Design Concept**

Preferred option as a result of further refinements due to public consultation:







# Barton Street | Lewis to Fifty Recommended Design Concept

Preferred option as a result of further refinements due to public consultation:







# **Barton Street | Lewis to Fifty Recommended Potential Future Design Concept**







# Fifty Road | Hwy. 8 to Barto