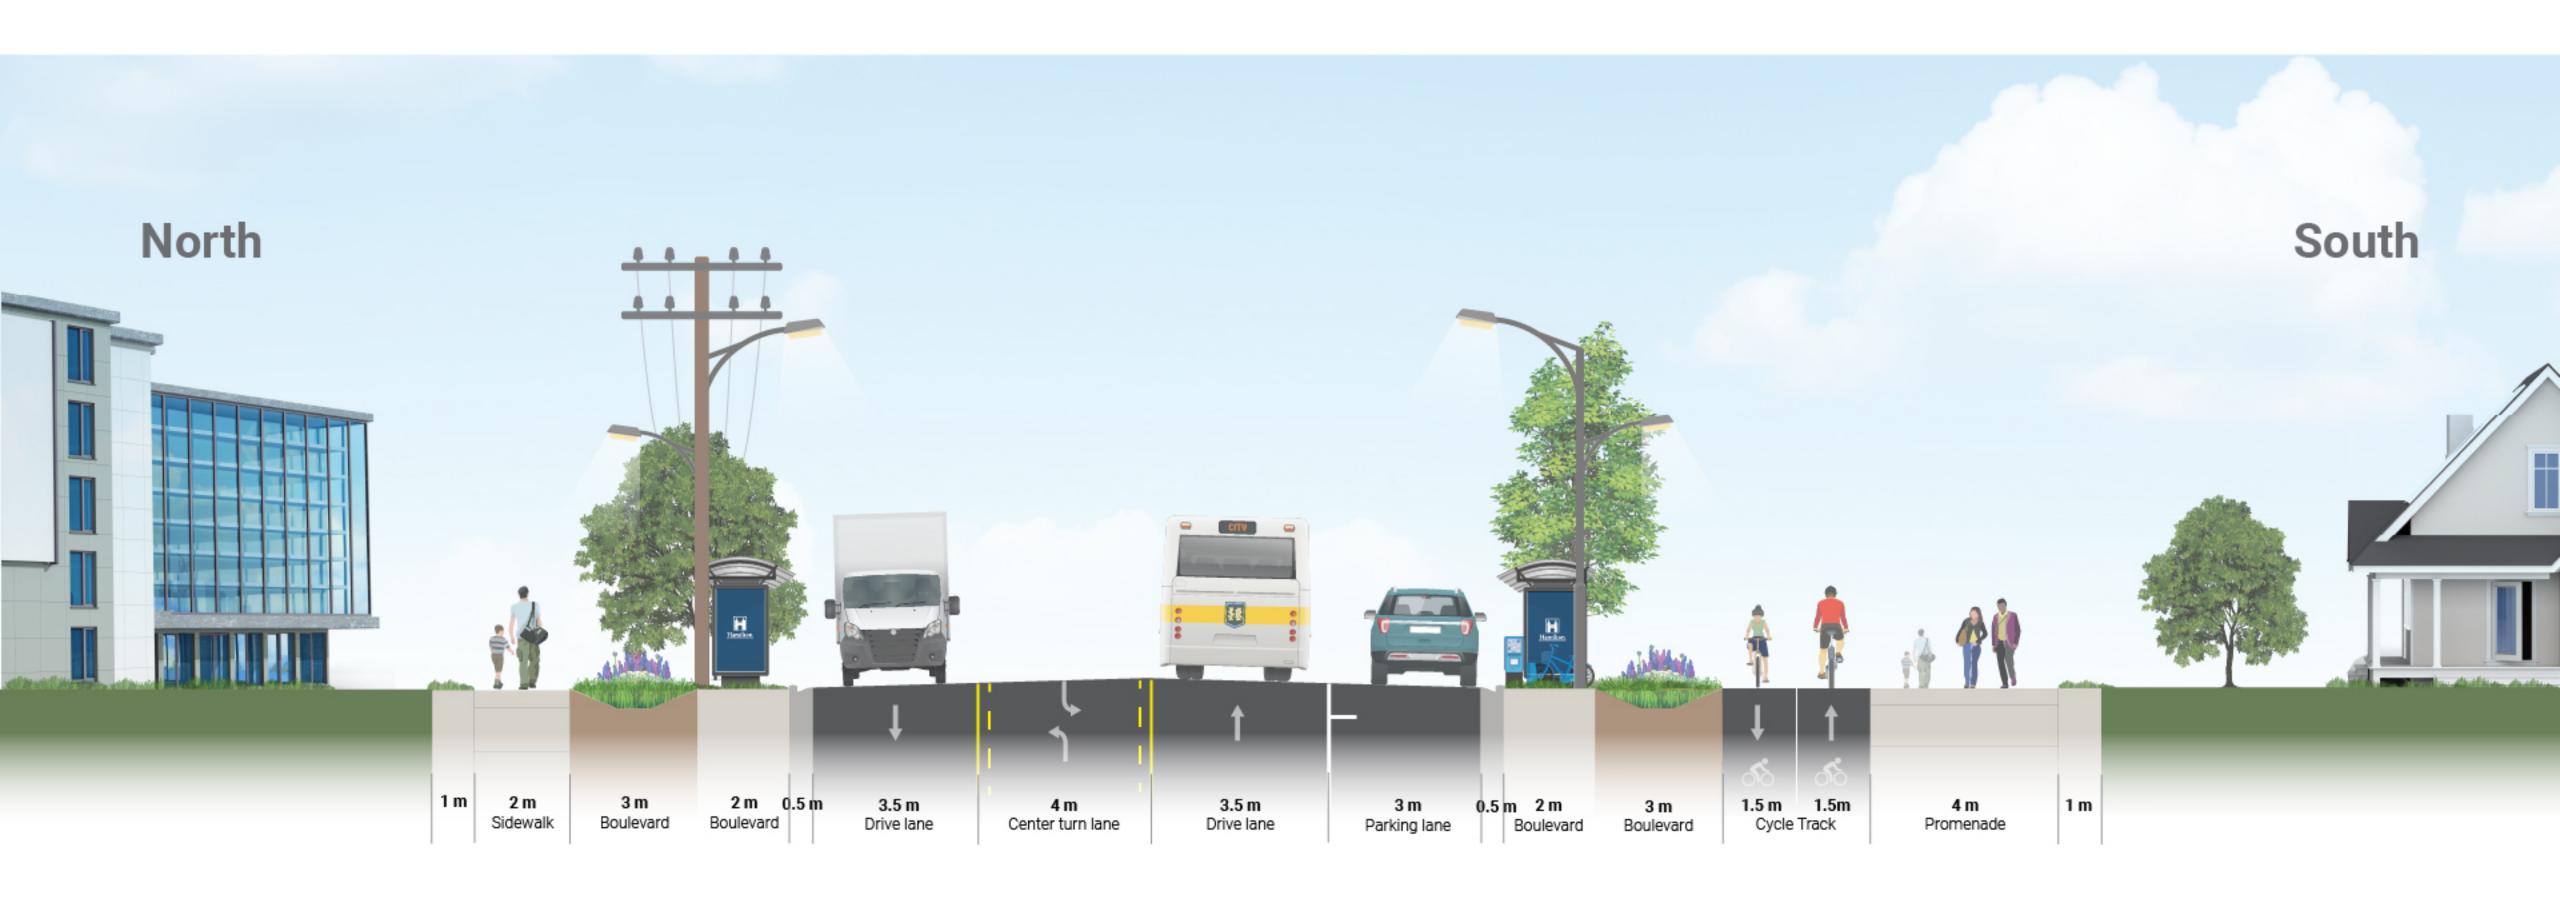

### Alternative 1 - Barton Street (Interim) - 36.6m



### Alternative 1 - Barton Street (Ultimate) - 40.0m



### Alternative 2 - Barton Street (Interim) - 36.6m



### Alternative 2 - Barton Street (Ultimate) - 40.0m



#### Alternative 3 (Recommended) - Barton Street (Interim) - 36.6m



#### Alternative 3 (Recommended) - Barton Street (Ultimate) - 40.0m



# Alternative 1 - Fifty Road - 36.0m



## Alternative 2 - Fifty Road - 36.0m



# Alternative 3 (Recommended) - Fifty Road North of Barton Street - 30.0m



# Alternative 3 (Recommended) - Fifty Road South of Barton Street - 26.0m



# **Barton Street | Fruitland to Lewis Recommended Design Concept**

Preferred option as a result of further refinements due to public consultation:







# Barton Street | Lewis to Fifty Recommended Design Concept

Preferred option as a result of furthe