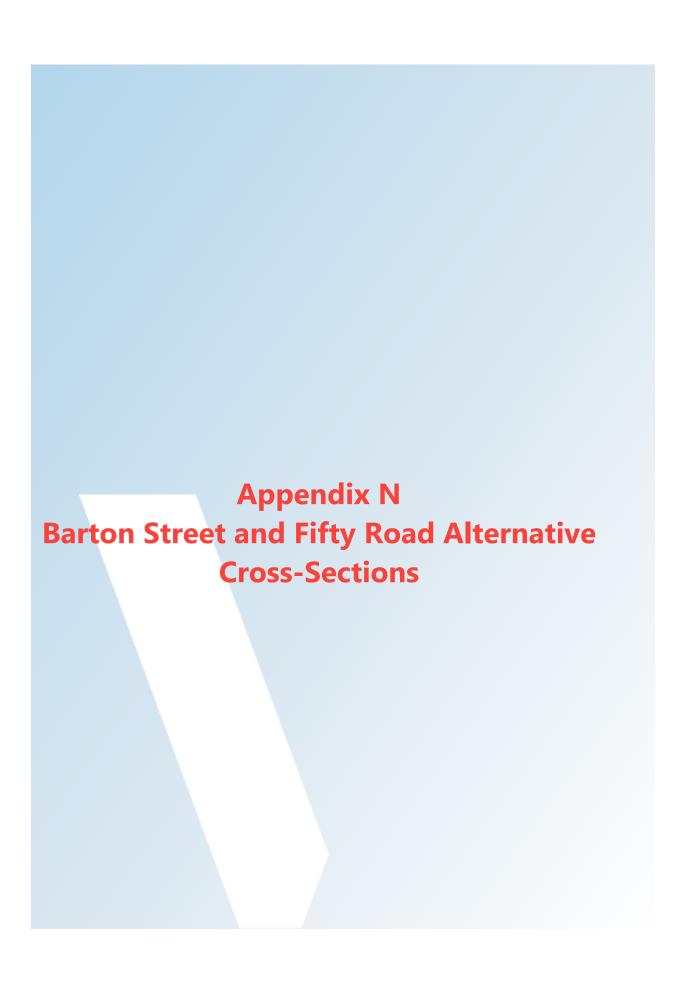

### Alternative 1 - Barton Street (Interim) - 36.6m

### Alternative 1 - Barton Street (Ultimate) - 40.0m

### Alternative 2 - Barton Street (Interim) - 36.6m

### Alternative 2 - Barton Street (Ultimate) - 40.0m

#### Alternative 3 (Recommended) - Barton Street (Interim) - 36.6m

#### Alternative 3 (Recommended) - Barton Street (Ultimate) - 40.0m