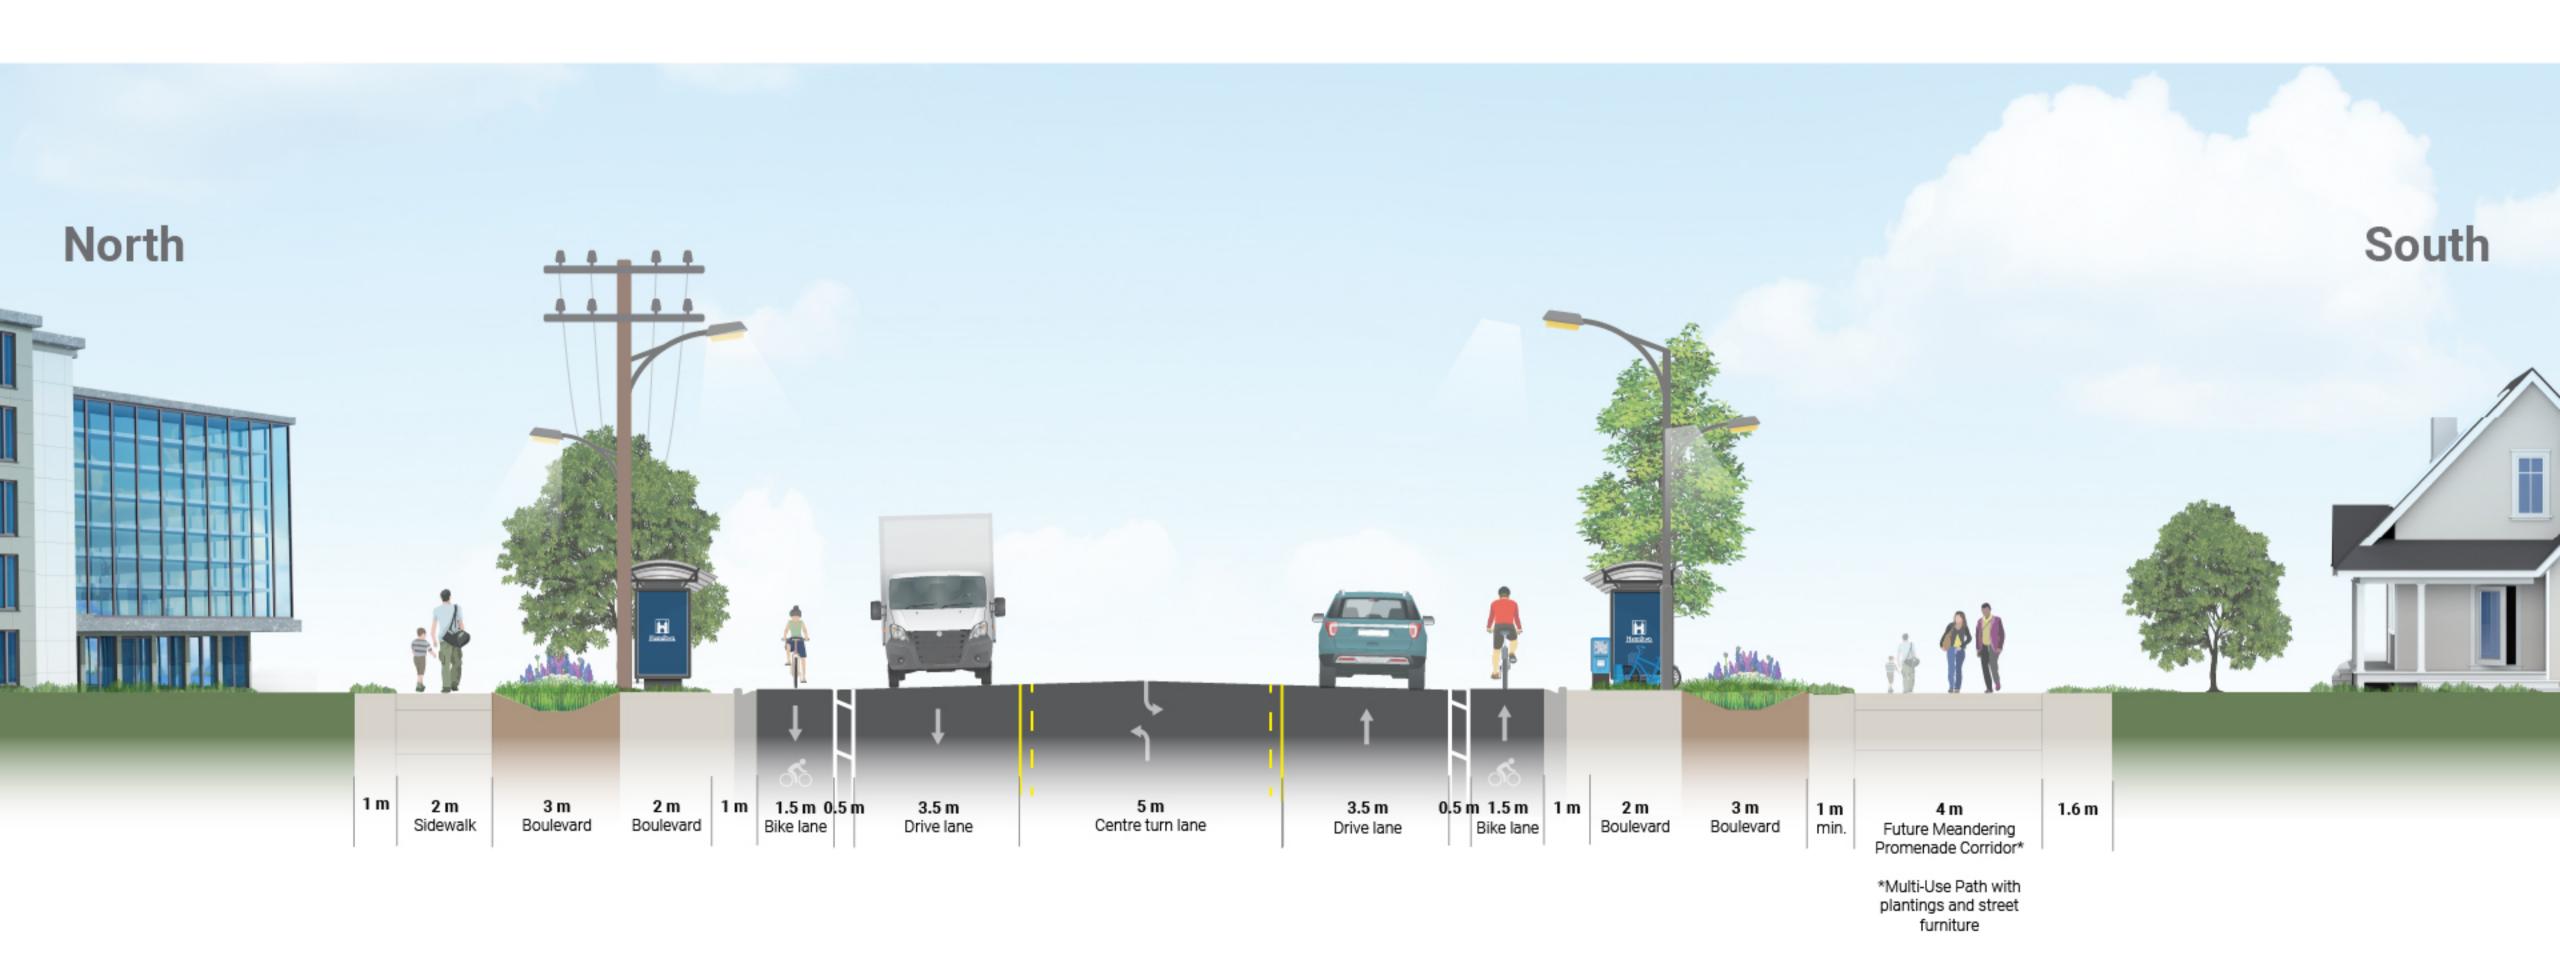

# Alternative 3 (Recommended) - Fifty Road North of Barton Street - 30.0m

# Alternative 3 (Recommended) - Fifty Road South of Barton Street - 26.0m