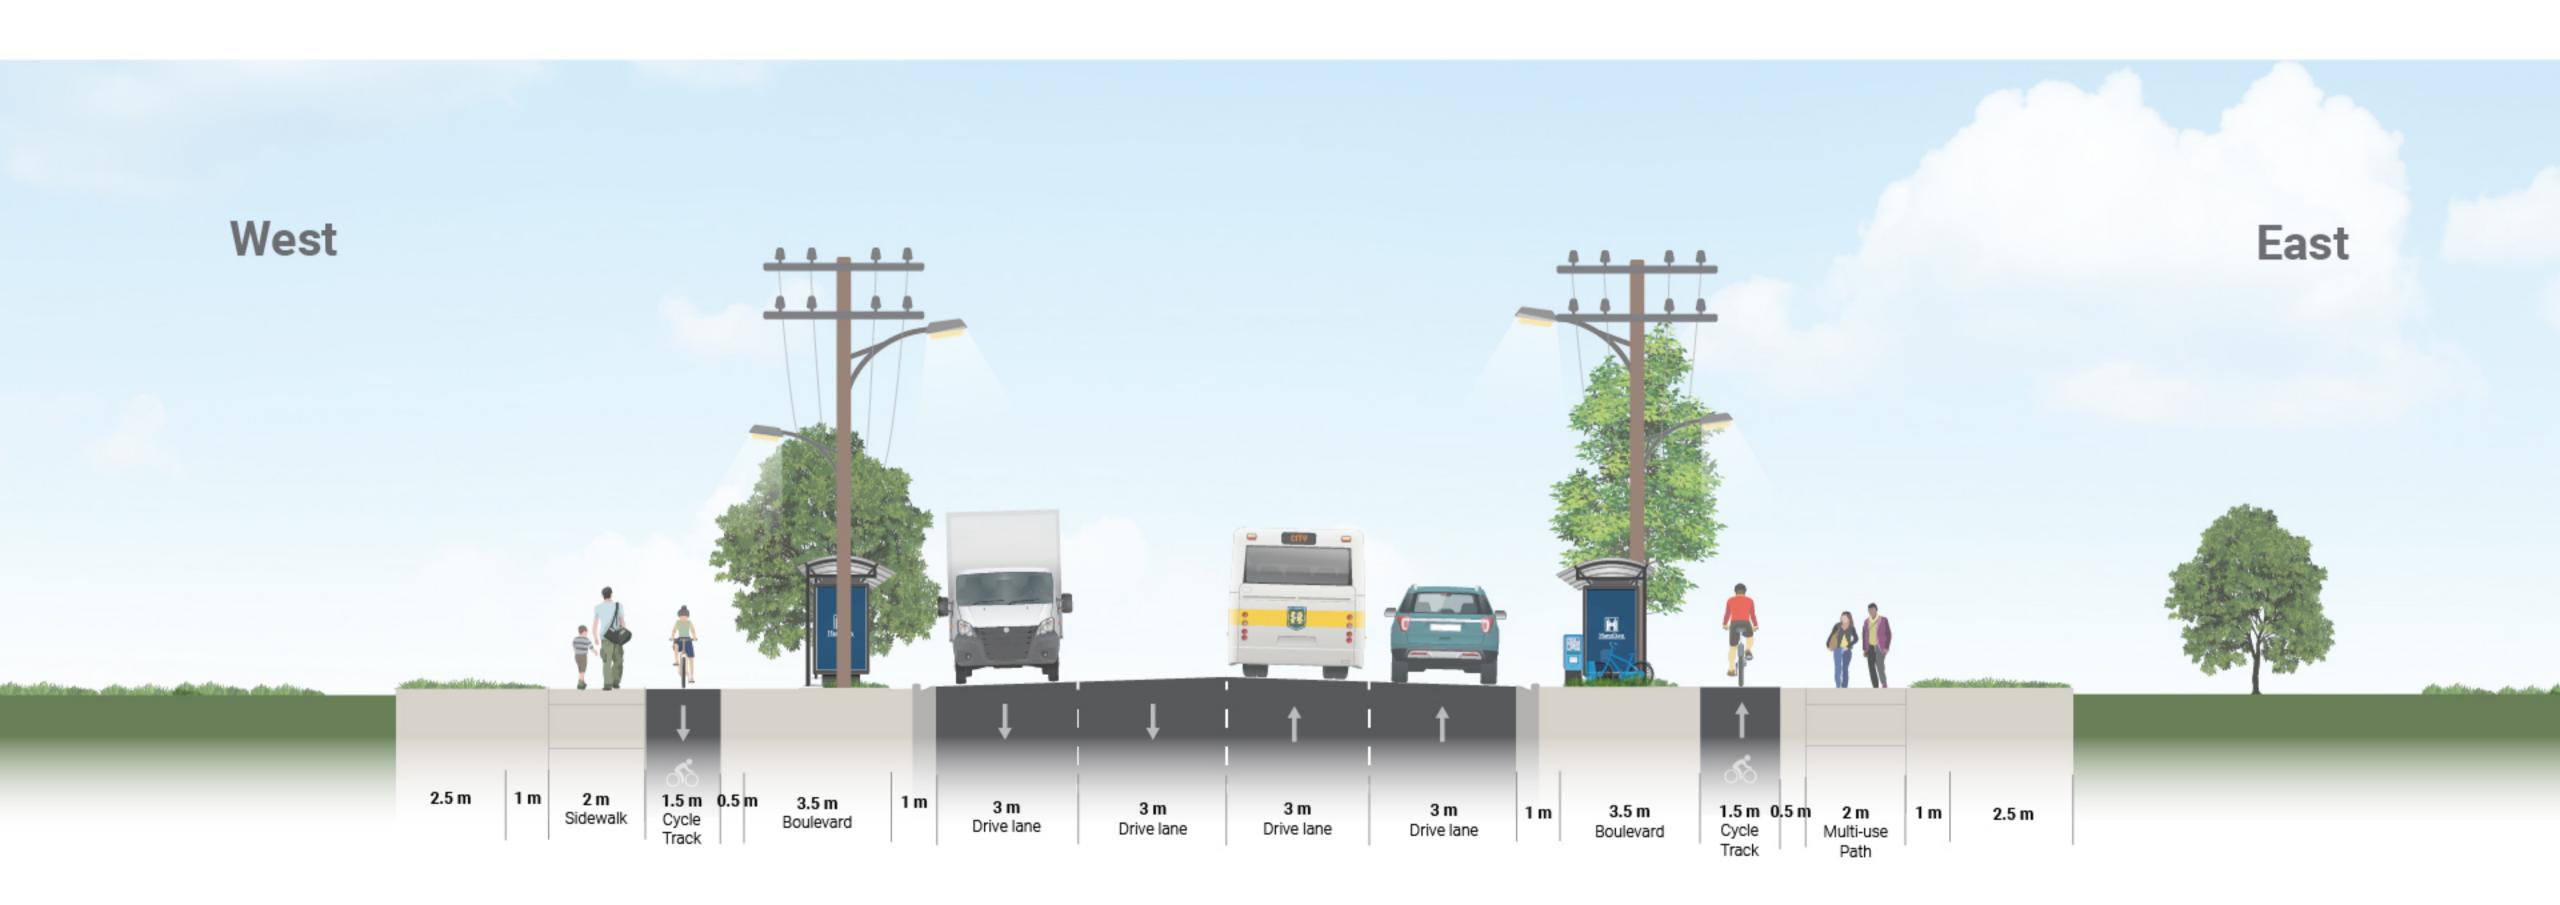

### Alternative 1 - Barton Street (Interim) - 36.6m



### Alternative 1 - Barton Street (Ultimate) - 40.0m



### Alternative 2 - Barton Street (Interim) - 36.6m



### Alternative 2 - Barton Street (Ultimate) - 40.0m



#### Alternative 3 (Recommended) - Barton Street (Interim) - 36.6m



#### Alternative 3 (Recommended) - Barton Street (Ultimate) - 40.0m



# Alternative 1 - Fifty Road - 36.0m



## Alternative 2 - Fifty Road - 36.0m



# Alternative 3 (Recommended) - Fifty Road North of Barton Street - 30.0m



# Alternative 3 (Recommended) - Fifty Road South of Barton Street - 26.0m



# **Barton Street | Fruitland to Lewis Recommended Design Concept**

Preferred option as a result of further refinements due to public consultation:







# Barton Street | Lewis to Fifty Recommended Design Concept

Preferred option as a result of further refinements due to public consultation:







# **Barton Street | Lewis to Fifty Recommended Potential Future Design Concept**







# Fifty Road | Hwy. 8 to Barton Recommended Design Concept







# Fifty Road | Barton to South Service Recommended Design Concept