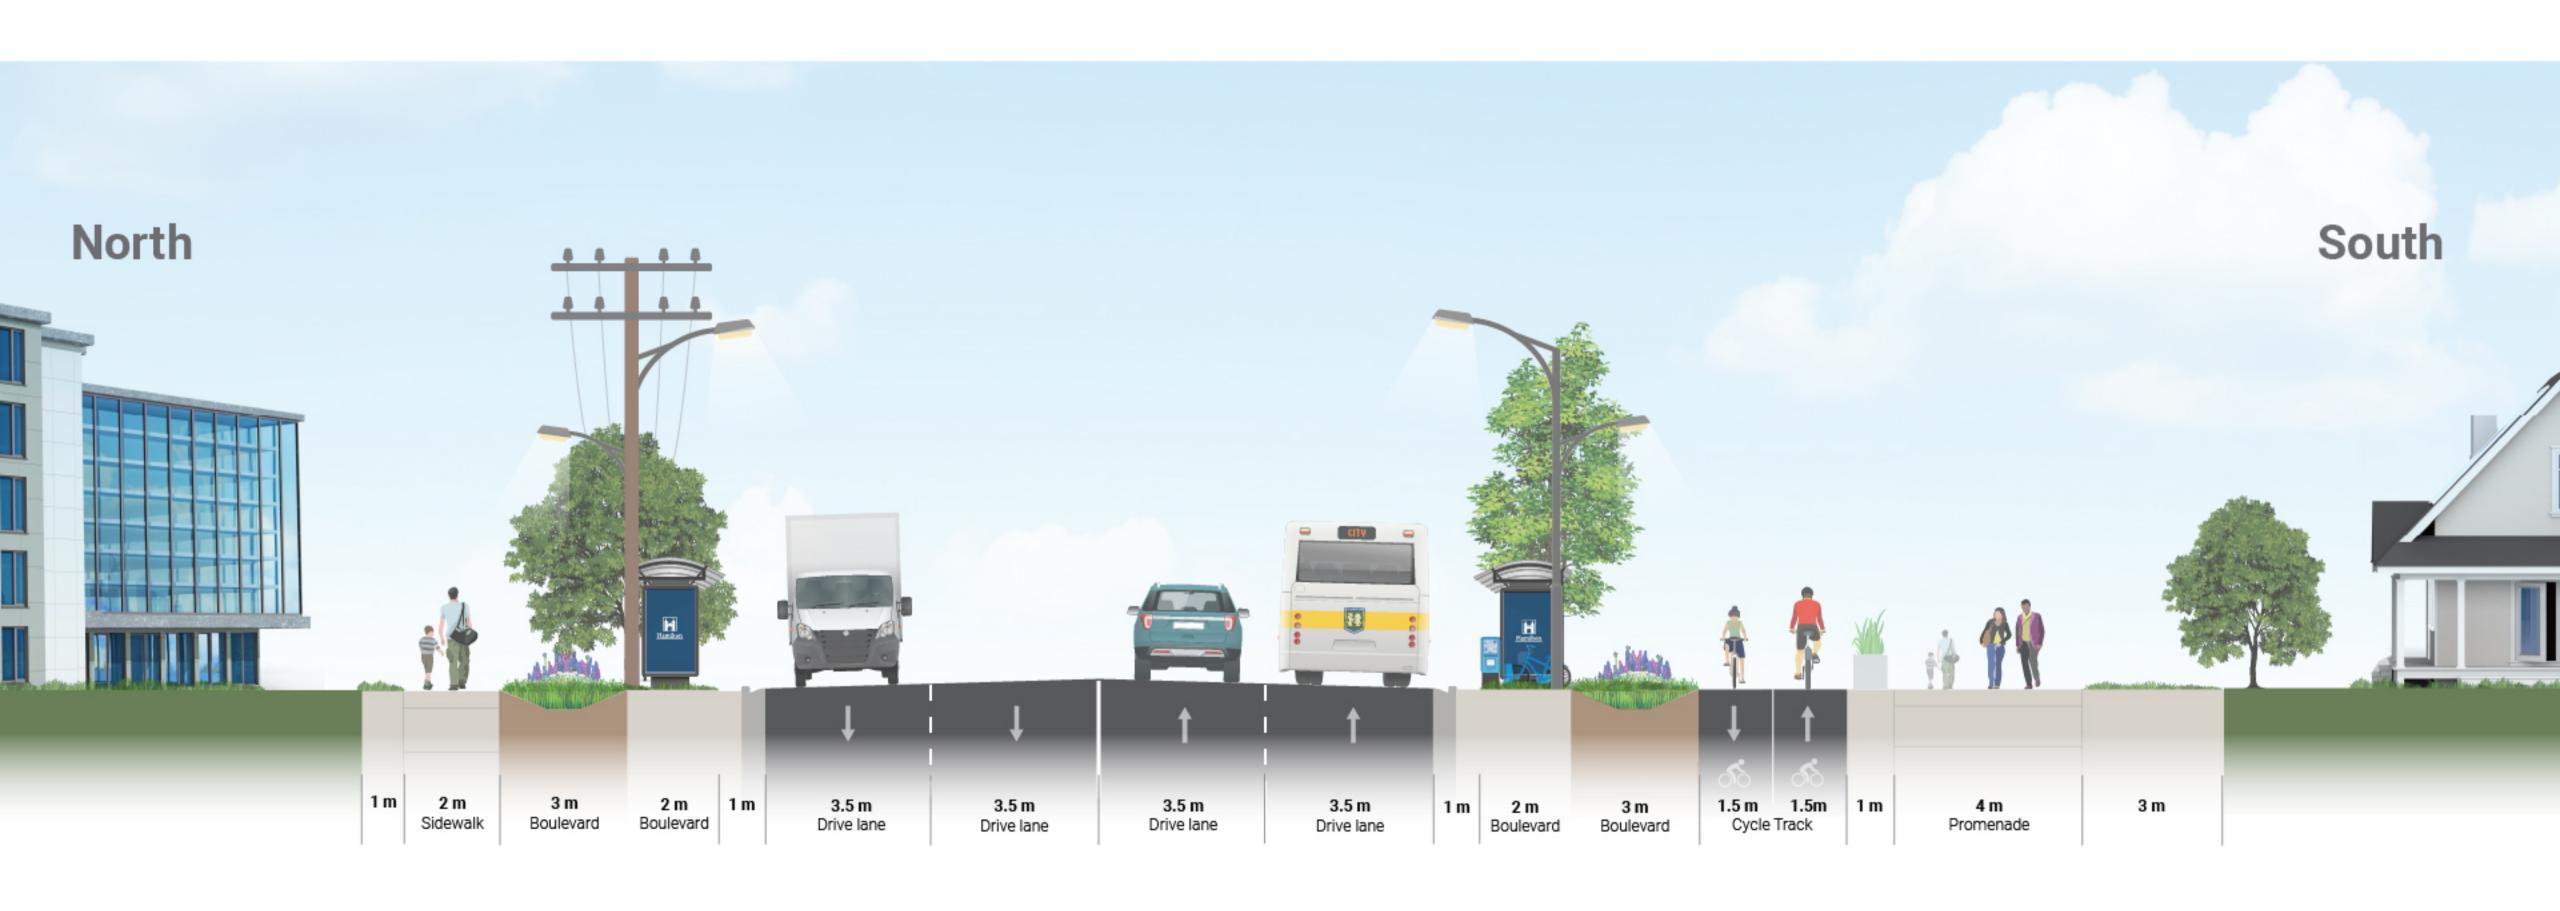

### Alternative 1 - Barton Street (Interim) - 36.6m

### Alternative 1 - Barton Street (Ultimate) - 40.0m

### Alternative 2 - Barton Street (Interim) - 36.6m

### Alternative 2 - Barton Street (Ultimate) - 40.0m

#### Alternative 3 (Recommended) - Barton Street (Interim) - 36.6m

#### Alternative 3 (Recommended) - Barton Street (Ultimate) - 40.0m