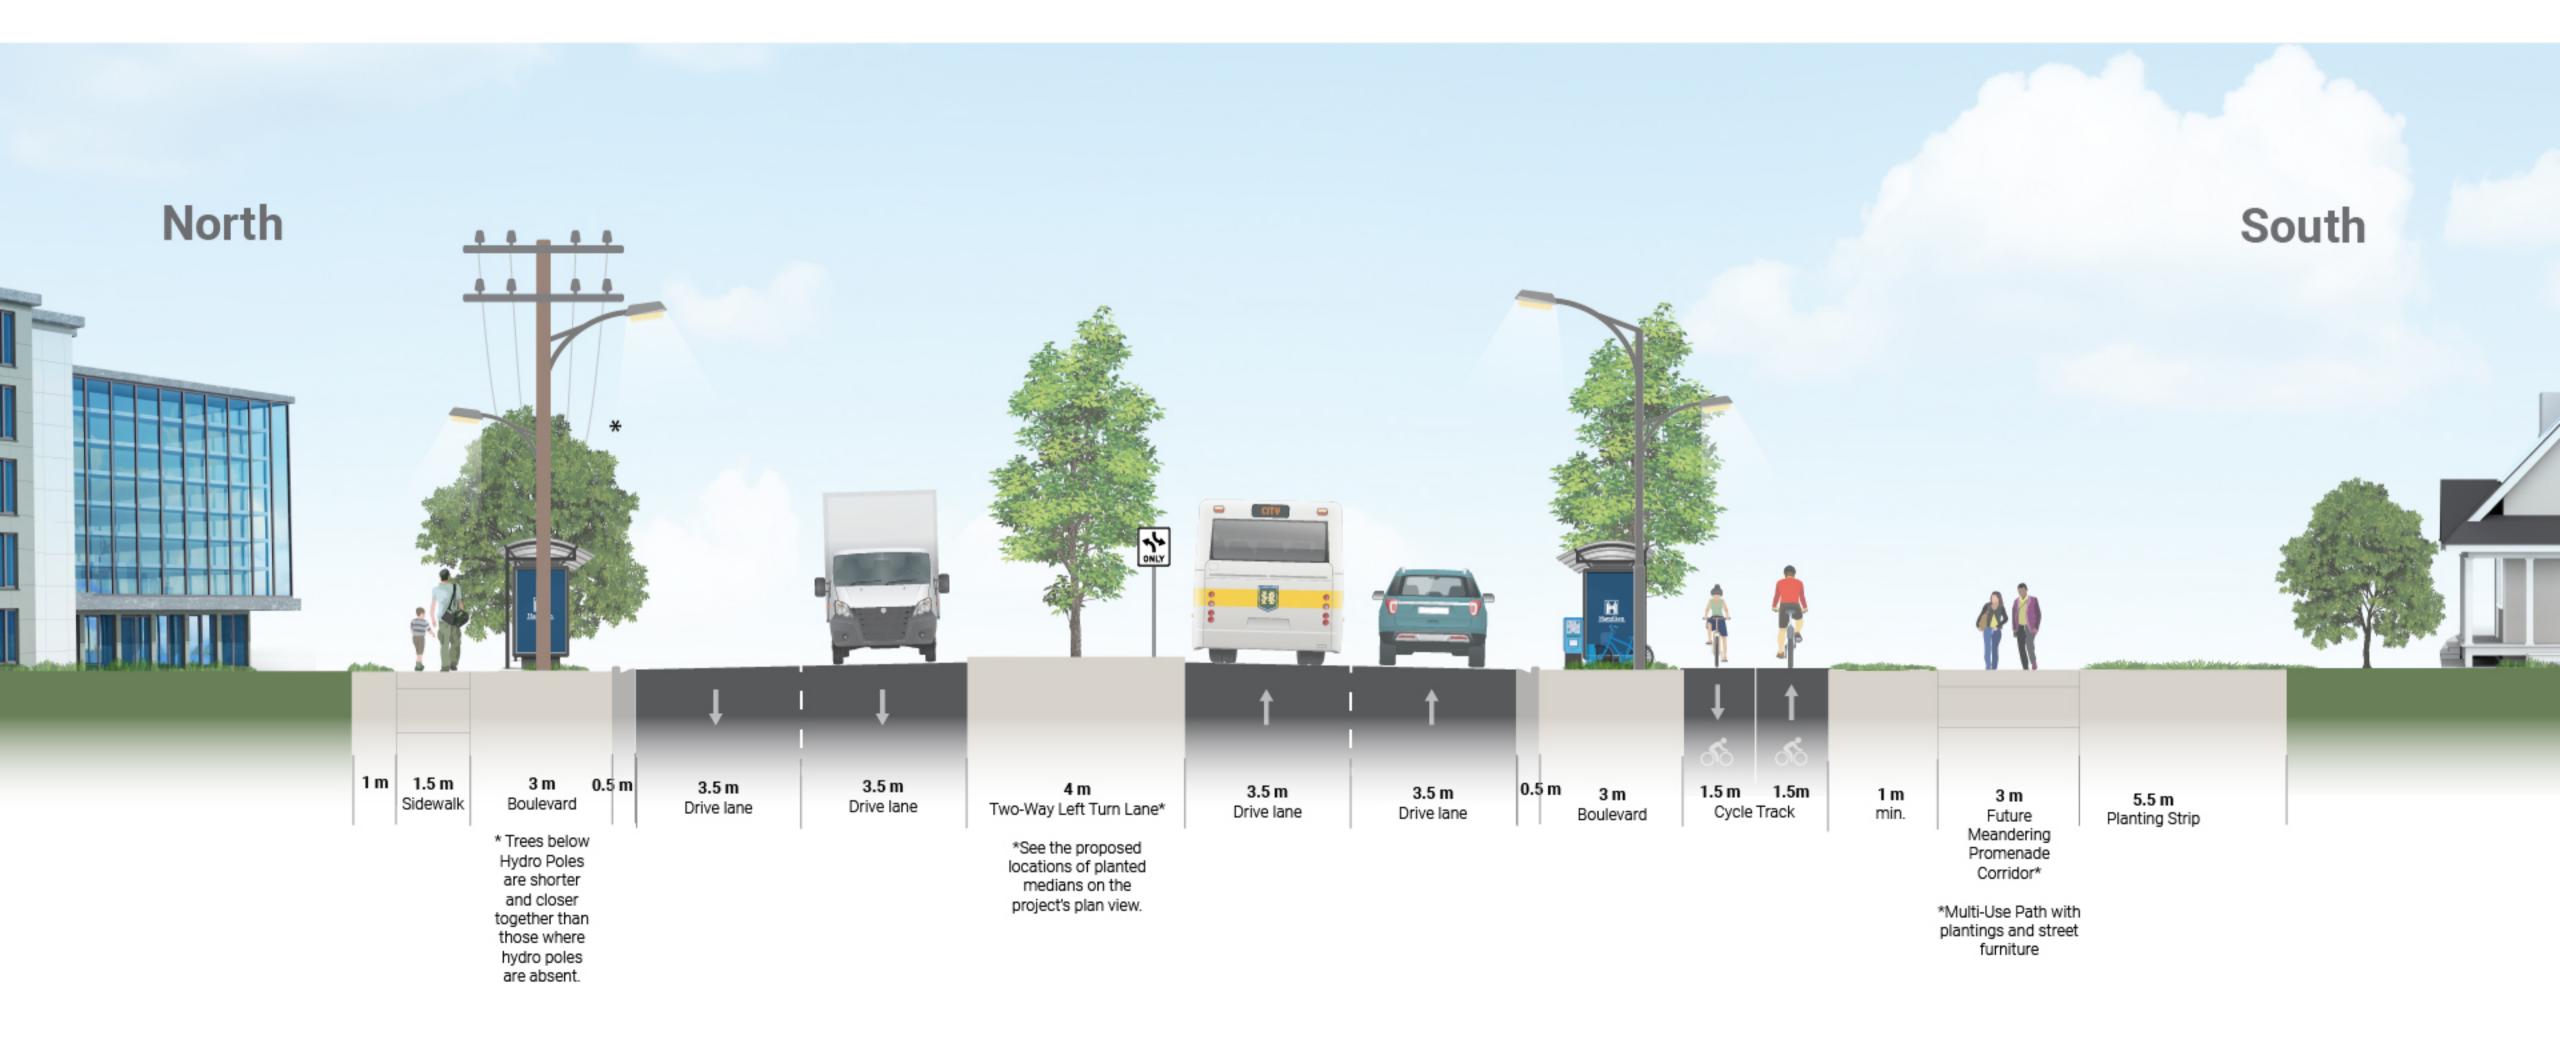

### Alternative 1 - Barton Street (Interim) - 36.6m



### Alternative 1 - Barton Street (Ultimate) - 40.0m



### Alternative 2 - Barton Street (Interim) - 36.6m



### Alternative 2 - Barton Street (Ultimate) - 40.0m



#### Alternative 3 (Recommended) - Barton Street (Interim) - 36.6m



#### Alternative 3 (Recommended) - Barton Street (Ultimate) - 40.0m



# Alternative 1 - Fifty Road - 36.0m



## Alternative 2 - Fifty Road - 36.0m



# Alternative 3 (Recommended) - Fifty Road North of Barton Street - 30.0m



# Alternative 3 (Recommended) - Fifty Road South of Barton Street - 26.0m



# **Barton Street | Fruitland to Lewis Recommended Design Concept**

Preferred option as a result of further refinements due to public consultation:







# Barton Street | Lewis to Fifty Recommended Design Concept

Preferred option as a result of further refinements due to public consultation:







# **Barton Street | Lewis to Fifty Recommended Potential Future Design Concept**







# Fifty Road | Hwy. 8 to Barton Recommended Design Concept







# Fifty Road | Barton to South Service Recommended Design Concept