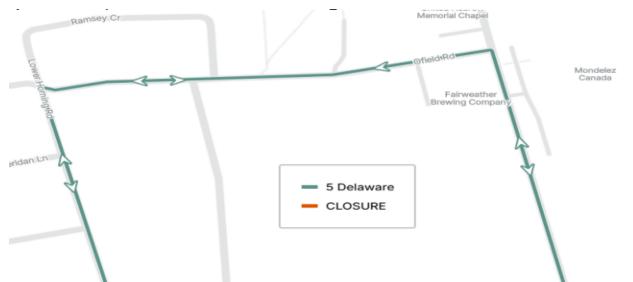

#### **Detour Details: Route 5 Delaware**

**EASTBOUND (To Downtown)** – From Whitney Avenue and Lower Horning Road, left on Lower Horning Road, right on Ofield Road, right on Ewen Road, left on Whitney Avenue and resume regular eastbound routing on Whitney Avenue east of Ewen Road.

**WESTBOUND (From Downtown)** – From Whitney Avenue and Ewen Road, right on Ewen Road, left on Ofield Road, left on Lower Horning Road, right on Whitney Avenue and resume regular westbound routing on Whitney Avenue, west of Lower Horning Road.

#### **Detour map:**

Detour map: Whitney Avenue closure from Lower Horning Road to Ewen Road for route 5 Delaware.

Image description: Map showing detour as described above.