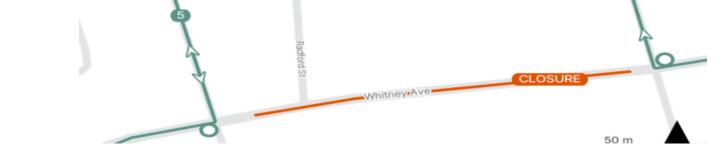

#### Stop closures and temporary stop locations:

The following stops will be closed during the detour:

- EASTBOUND WHITNEY at EWEN Please proceed to regular stop WHITNEY at RIFLE RANGE
- WESTBOUND WHITNEY at LOWER HORNING

Temporary stops have been placed at the following locations:

• WESTBOUND - WHITNEY AVE WEST OF LOWER HORNING RD

#### **Detour map:**

Detour map: Whitney Avenue closure from Lower Horning Road to Ewen Road for route 5 Delaware.

Image description: Map showing detour as described above.