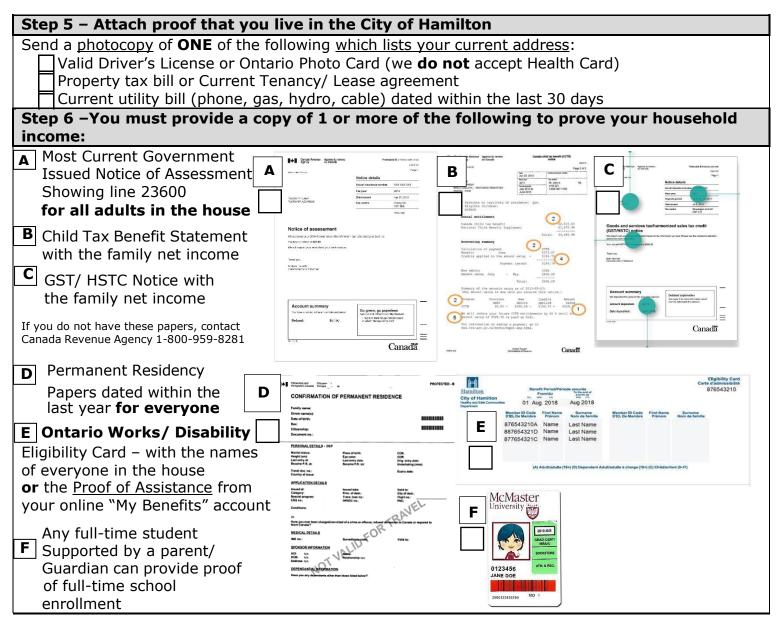

If you are unable to provide any of the requested information, but feel you would be eligible for this program, please contact the office to discuss.