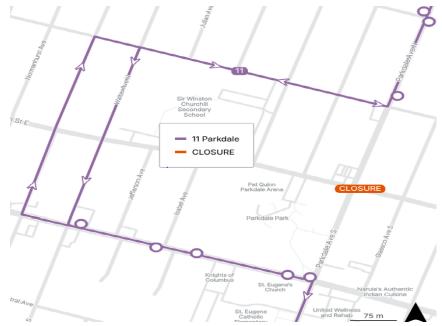

#### **Detour Details: Route 11 Parkdale**

**Southbound To Valley Park (End-of-Line)** – From Parkdale Avenue and Dunsmure Road, right on Dunsmure Road, left on Walter Avenue, left on Queenston Road, right on Parkdale Avenue and resume regular southbound routing.

**Northbound to Burlington Terminal** – From Parkdale Avenue and Queenston Road, left on Queenston Road, right on Craigroyston Road and continue north on Tolton Avenue, right on Dunsmure Road, left on Parkdale Avenue and resume regular northbound routing. Stop closures and temporary stop locations:

#### The following stops will be CLOSED during the detour:

- NORTHBOUND
  - PARKDALE at QUEENSTON
  - PARKDALE at MAIN
- SOUTHBOUND
  - PARKDALE at DUNSMURE
  - PARKDALE at MAIN
  - QUEENSTON at PARKDALE

### **Detour map:**

**Detour map:** Parkdale Avenue and Old Main Street closure for route 11 Parkdale.

Image description: Map showing detour as described above.

905-546-2489 hamilton.ca/HSRdetours @HSR